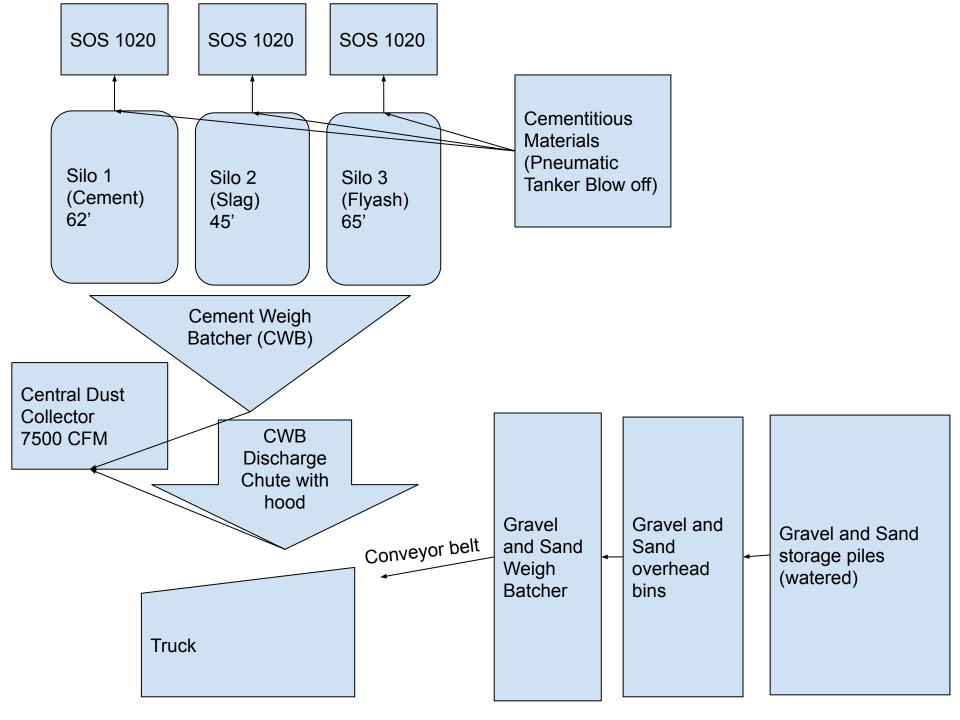

Tracy,

Please see attached. Livingston has no split silos, just the three single silos.

Sincerely,

Art Fisher, PG - Environmental Manager - imi 5209 Linbar Dr, Nashville, TN 37211 art.fisher@irvmat.com (615) 574-3114