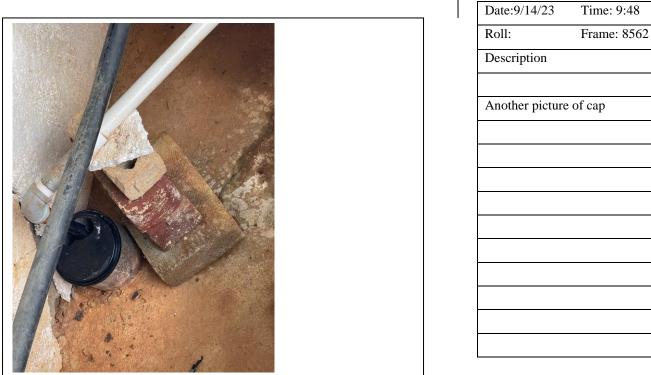

| Date:9/14/23     | Time: 9:48   |
|------------------|--------------|
| Roll:            | Frame: 8562  |
| Description      |              |
|                  |              |
| Note cap is from | m coffee can |
|                  |              |
|                  |              |
|                  |              |
|                  |              |
|                  |              |
|                  |              |
|                  |              |
|                  |              |
|                  |              |
|                  |              |

Upper right corner of photograph

I certify that the attached photographs are true and accurate representations of conditions and/or events observed during the conduct of my inspection.

| TENNESSEE DEPARTMENT OF ENVIRONMENT &              | DIVISION WS page 4 of 9 |
|----------------------------------------------------|-------------------------|
| CONSERVATION                                       |                         |
| Site Name Kerry Mcillwain well 355 Vaden Branch Rd | County Humphreys        |
| Investigator S Sorrells                            | Witness E Smith         |