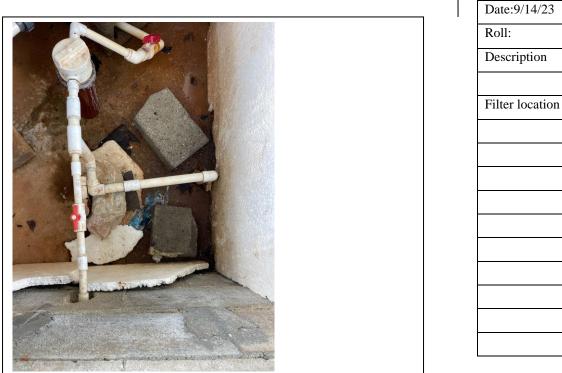

Upper right corner of photograph

I certify that the attached photographs are true and accurate representations of conditions and/or events observed during the conduct of my inspection.

| TENNESSEE DEPARTMENT OF ENVIRONMENT &                              | DIVISION WS page 6 of 9 |
|--------------------------------------------------------------------|-------------------------|
| CONSERVATION<br>Site Name Kerry Mcillwain well 355 Vaden Branch Rd | County Humphreys        |
| Investigator S Sorrells                                            | Witness E Smith         |