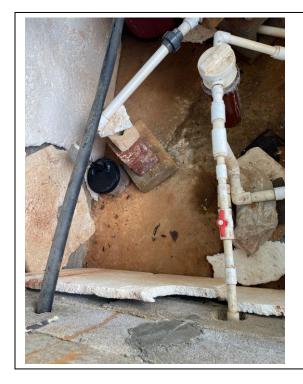

| Date:9/14/23   | Time: 9:48  |
|----------------|-------------|
| Roll:          | Frame: 8559 |
| Description    |             |
| Mcillwain well | set-up      |
|                |             |
| No proper cap  |             |
|                |             |
|                |             |
|                |             |
|                |             |
|                |             |
|                |             |
|                |             |
|                |             |
|                |             |

Upper right corner of photograph

I certify that the attached photographs are true and accurate representations of conditions and/or events observed during the conduct of my inspection.

| TENNESSEE DEPARTMENT OF ENVIRONMENT &              | DIVISION WS page 3 of 9 |
|----------------------------------------------------|-------------------------|
| CONSERVATION                                       |                         |
| Site Name Kerry Mcillwain well 355 Vaden Branch Rd | County Humphreys        |
| Investigator S Sorrells                            | Witness E Smith         |