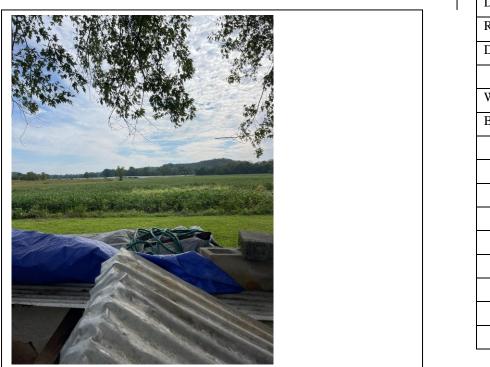

Upper right corner of photograph

| Date:9/14/23     | Time: 9:48     |
|------------------|----------------|
| Roll:            | Frame: 8570    |
| Description      |                |
|                  |                |
| Well house loo   | king to SR 230 |
| Bridge is in bac | ckground       |
|                  |                |
|                  |                |
|                  |                |
|                  |                |
|                  |                |
|                  |                |
|                  |                |
|                  |                |
|                  |                |