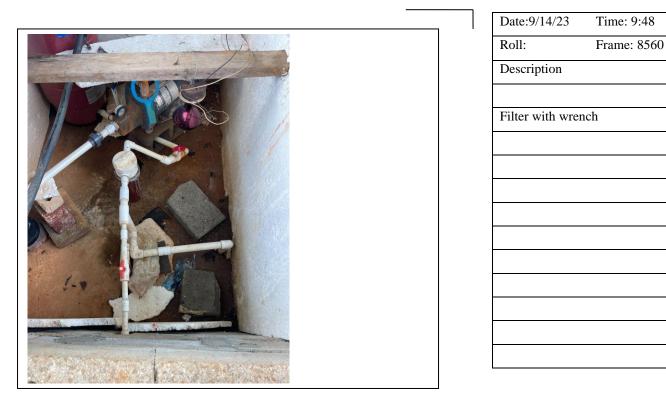

| Date:9/14/23     | Time: 9:48    |
|------------------|---------------|
| Roll:            | Frame: 8567   |
| Description      |               |
|                  |               |
| Older filter sho | wing sediment |
|                  |               |
|                  |               |
|                  |               |
|                  |               |
|                  |               |
|                  |               |
|                  |               |
|                  |               |
|                  |               |
|                  |               |