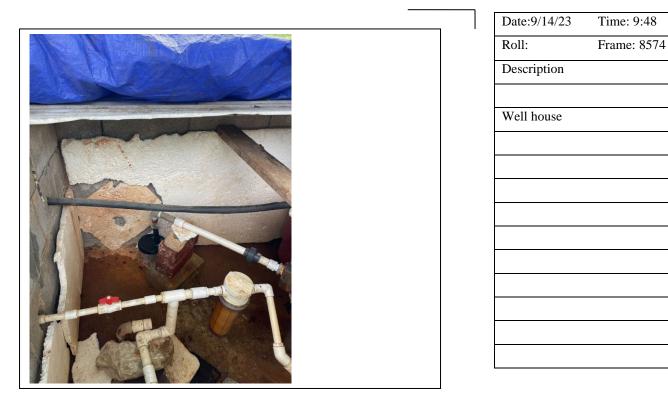

Upper right corner of photograph

| Date:9/14/23     | Time: 9:48     |
|------------------|----------------|
| Roll:            | Frame: 8570    |
| Description      |                |
|                  |                |
| Well house loo   | king to SR 230 |
| Bridge is in bac | ckground       |
|                  |                |
|                  |                |
|                  |                |
|                  |                |
|                  |                |
|                  |                |
|                  |                |
|                  |                |
|                  |                |

I certify that the attached photographs are true and accurate representations of conditions and/or events observed during the conduct of my inspection.

| TENNESSEE DEPARTMENT OF ENVIRONMENT &              | DIVISION WS page 8 of 9 |
|----------------------------------------------------|-------------------------|
| CONSERVATION                                       |                         |
| Site Name Kerry Mcillwain well 355 Vaden Branch Rd | County Humphreys        |
| Investigator S Sorrells                            | Witness E Smith         |