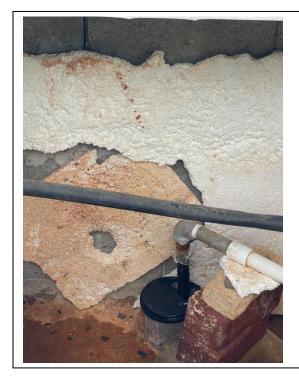

| Date:9/14/23      | Time: 9:48         |
|-------------------|--------------------|
| Roll:             | Frame: 8571        |
| Description       |                    |
|                   |                    |
| Water was to the  | e top of the brown |
| part of insulatio | n in background    |
|                   |                    |
|                   |                    |
|                   |                    |
|                   |                    |
|                   |                    |
|                   |                    |
|                   |                    |
|                   |                    |
|                   |                    |

Upper right corner of photograph

I certify that the attached photographs are true and accurate representations of conditions and/or events observed during the conduct of my inspection.

| TENNESSEE DEPARTMENT OF ENVIRONMENT &              | DIVISION WS page 9 of 9 |
|----------------------------------------------------|-------------------------|
| CONSERVATION                                       |                         |
| Site Name Kerry Mcillwain well 355 Vaden Branch Rd | County Humphreys        |
| Investigator S Sorrells                            | Witness E Smith         |