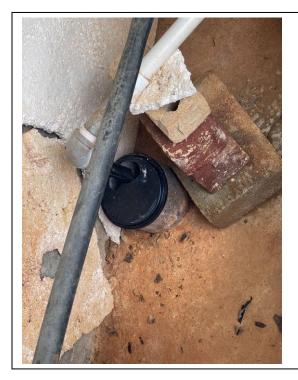

| Date:9/14/23     | Time: 9:48   |
|------------------|--------------|
| Roll:            | Frame: 8562  |
| Description      |              |
|                  |              |
| Note cap is from | m coffee can |
|                  |              |
|                  |              |
|                  |              |
|                  |              |
|                  |              |
|                  |              |
|                  |              |
|                  |              |
|                  |              |
|                  |              |

Upper right corner of photograph

I certify that the attached photographs are true and accurate representations of conditions and/or events observed during the conduct of my inspection.

| TENNESSEE DEPARTMENT OF ENVIRONMENT &              | DIVISION WS page 4 of 9 |
|----------------------------------------------------|-------------------------|
| CONSERVATION                                       |                         |
| Site Name Kerry Mcillwain well 355 Vaden Branch Rd | County Humphreys        |
| Investigator S Sorrells                            | Witness E Smith         |