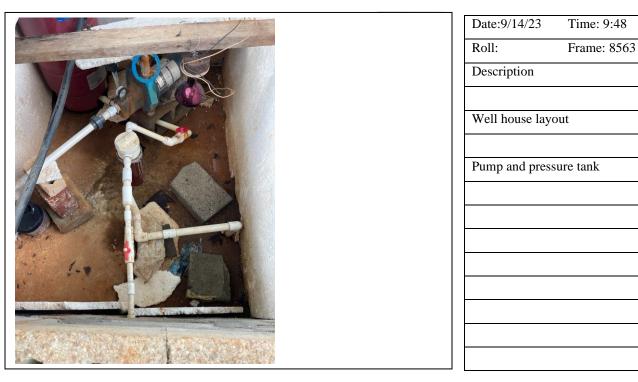

Upper right corner of photograph

I certify that the attached photographs are true and accurate representations of conditions and/or events observed during the conduct of my inspection.

Time: 9:48

Frame: 8564

| TENNESSEE DEPARTMENT OF ENVIRONMENT & CONSERVATION | DIVISION WS page 5 of 9 |
|----------------------------------------------------|-------------------------|
| Site Name Kerry Mcillwain well 355 Vaden Branch Rd | County Humphreys        |
| Investigator S Sorrells                            | Witness E Smith         |

| Time: 9:48  |
|-------------|
| Frame: 8565 |
|             |
|             |
|             |
|             |
|             |
|             |
|             |
|             |
|             |
|             |
|             |
|             |
|             |
|             |