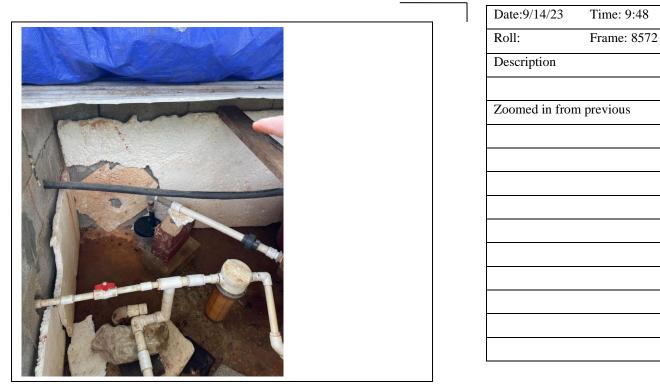

| Date:9/14/23    | Time: 9:48         |
|-----------------|--------------------|
| Roll:           | Frame: 8573        |
| Description     |                    |
|                 |                    |
| High water marl | k at top of broken |
| and brown insul | ation              |
|                 |                    |
|                 |                    |
|                 |                    |
|                 |                    |
|                 |                    |
|                 |                    |
|                 |                    |
|                 |                    |
|                 |                    |
|                 |                    |
|                 |                    |

Upper right corner of photograph

I certify that the attached photographs are true and accurate representations of conditions and/or events observed during the conduct of my inspection.