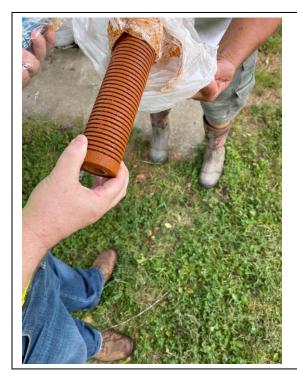

| Date:9/14/23     | Time: 9:48    |
|------------------|---------------|
| Roll:            | Frame: 8567   |
| Description      |               |
|                  |               |
| Older filter sho | wing sediment |
|                  |               |
|                  |               |
|                  |               |
|                  |               |
|                  |               |
|                  |               |
|                  |               |
|                  |               |
|                  |               |
|                  |               |