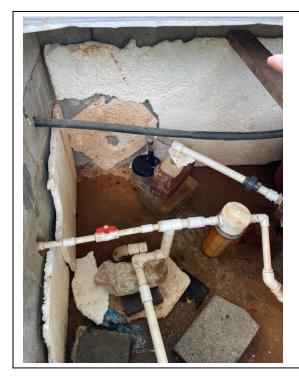

| Date:9/14/23   | Time: 9:48  |
|----------------|-------------|
| Roll:          | Frame: 8559 |
| Description    |             |
| Mcillwain well | set-up      |
|                |             |
| No proper cap  |             |
|                |             |
|                |             |
|                |             |
|                |             |
|                |             |
|                |             |
|                |             |
|                |             |
|                |             |