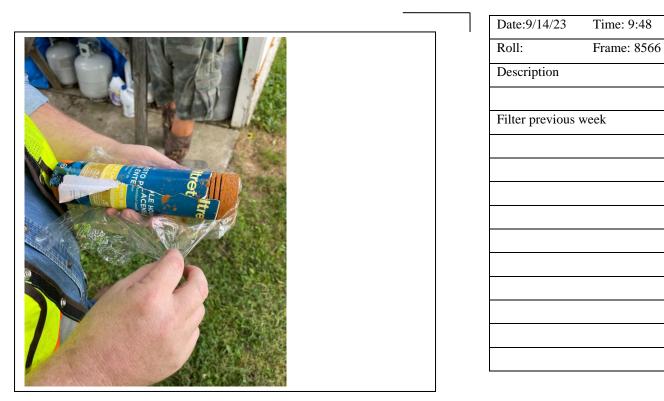

| Date:9/14/23     | Time: 9:48    |
|------------------|---------------|
| Roll:            | Frame: 8567   |
| Description      |               |
|                  |               |
| Older filter sho | wing sediment |
|                  |               |
|                  |               |
|                  |               |
|                  |               |
|                  |               |
|                  |               |
|                  |               |
|                  |               |
|                  |               |
|                  |               |

Upper right corner of photograph

I certify that the attached photographs are true and accurate representations of conditions and/or events observed during the conduct of my inspection.

| TENNESSEE DEPARTMENT OF ENVIRONMENT &              | DIVISION WS page 7 of 9 |
|----------------------------------------------------|-------------------------|
| CONSERVATION                                       |                         |
| Site Name Kerry Mcillwain well 355 Vaden Branch Rd | County Humphreys        |
| Investigator S Sorrells                            | Witness E Smith         |