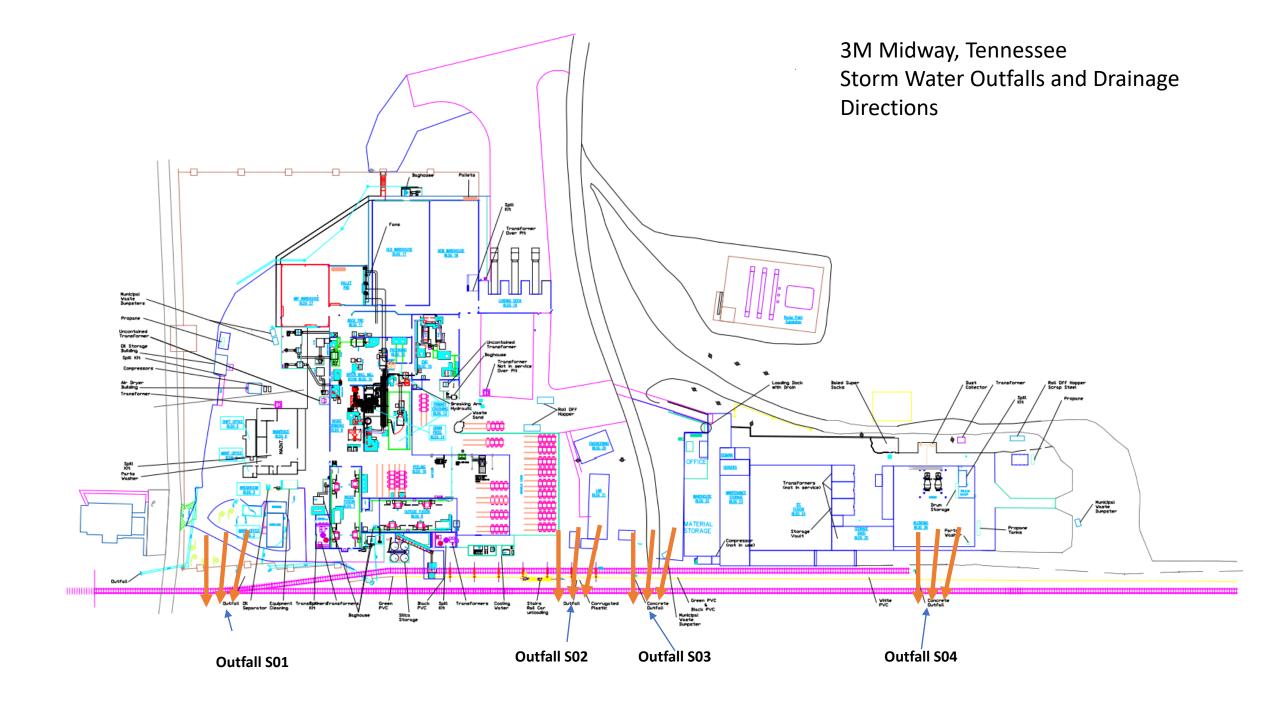

<u>Permittee Identification/Facility Identification</u> Describe and locate the project, use the legal or official name of the facility or site. Provide the latitude and longitude (expressed in decimal degrees) of the center of the site, which can be located on USGS quadrangle maps as well as latitude and longitude of each outfall. Attach a copy of a portion of a 7.5 minute quad map, showing location of site, with boundaries at least one mile outside the site boundaries.

Give the name(s) of receiving waters Trace the route of storm water runoff from the site and determine the name of the river(s), stream(s), creek(s), wetland(s), lake(s) or any other water course(s) into which the storm water drains. Note that the receiving water course may or may not be located on the site. If the first water body receiving test water discharge is unnamed ("unnamed tributary"), determine the name of the water body which the unnamed tributary enters.