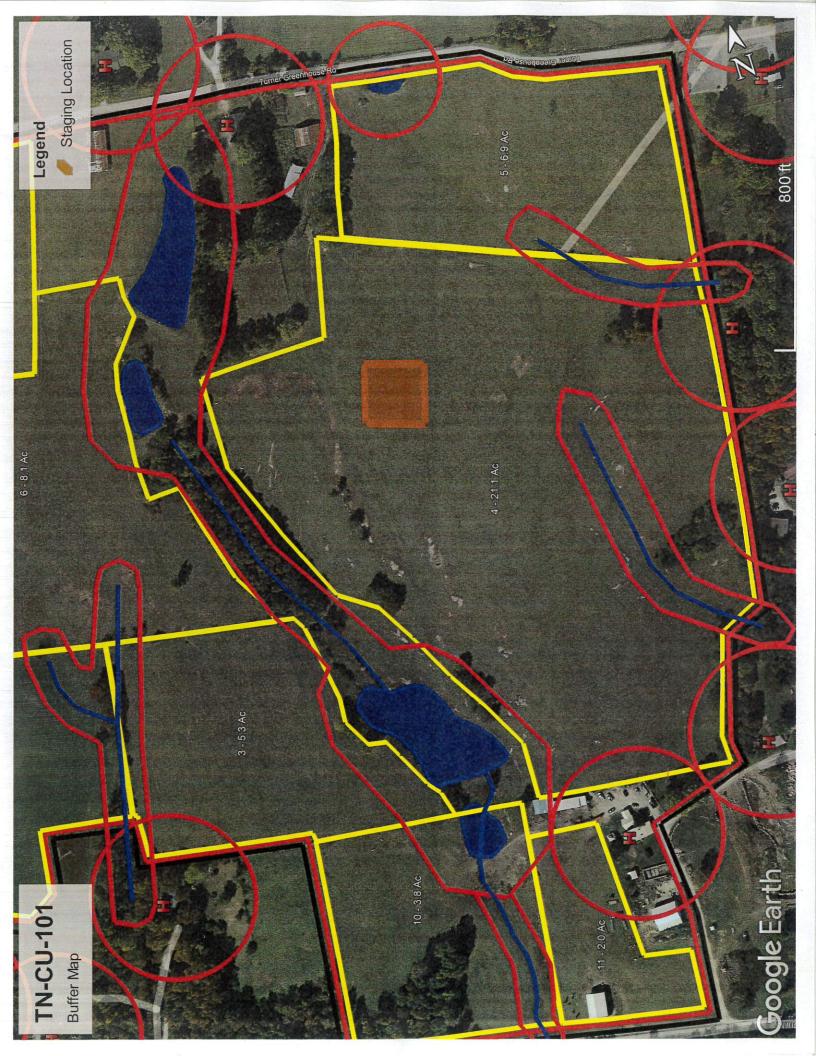

Total Spreadable **Biosolids**. Predominant Fields Crop(s) Latitude & Longitude Acres Acres (dT/Ac/Yr)**Soil Series** 1 16.7 11.5 Fescue - 4.4 Ramsey loam 35.86084, -85.01922 Ramsey-Rock outcrop Fescue 4.4 2 8.1 8.1 35.85891, -85.01981 complex Lily loam 35.85750, -85.01563 3 6.8 5.3 Fescue 4.4 4 ••• •• <sup>••</sup> Lily loam 35.85822, -85.01315 27.4 21.1 Fescue <sup>-</sup> 4.4 Lily loam 5 6.9 35.86060, -85.01266 7.9 Fescue 4.4 Lily loam 6 35.85972, -85.01677 9.6 8.1 Fescue 4.4 Lily loam 7 3.0 35.86129, -85.01694 3.0 Fescue 4.4 8 Lily loam 9.0 5.6 4.4 📿 35.85772, -85.01843 Fescue 9 Ramsey loam 3.7 3.1 Fescue 4.4 35.85632, -85.02046 Lily loam 10 3.8 Fescue 4.4 35.85613, -85.01531 6.3 Ramsey loam 11 2.0 35.85534, -85.01346 2.6 Fescue 4.4 Totals: 78.5 101.1