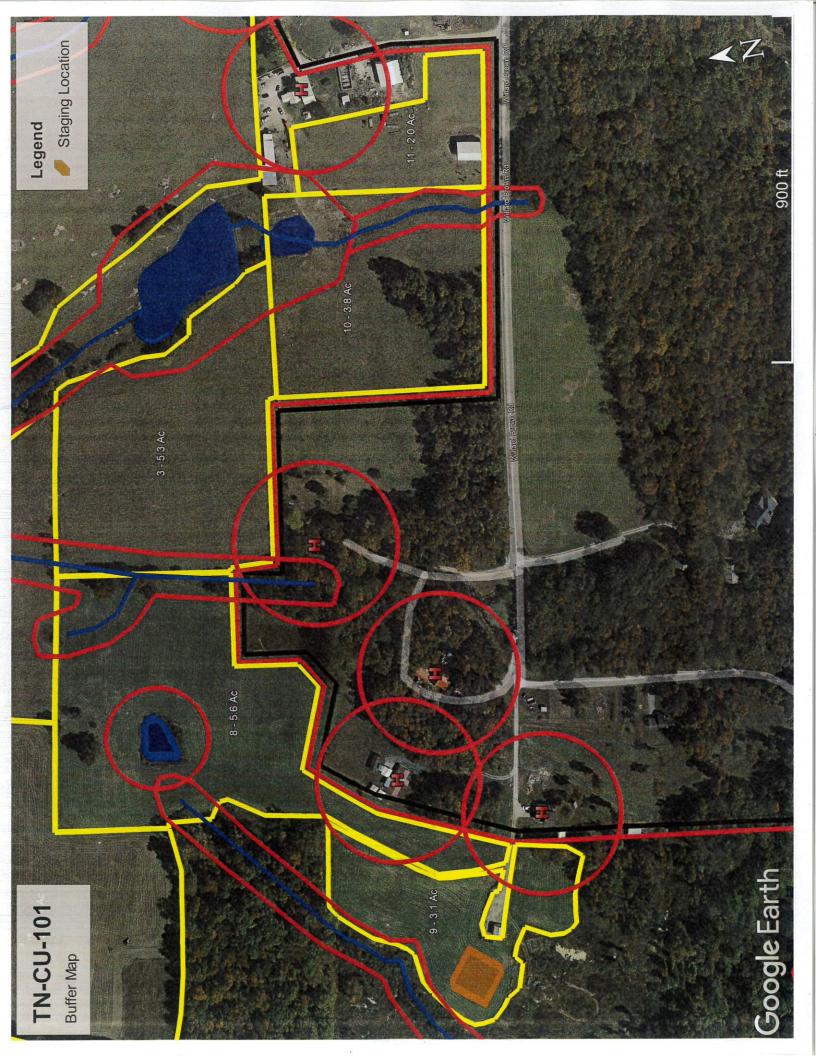

Total Spreadable **Biosolids**. Predominant Fields Crop(s) Latitude & Longitude Acres Acres (dT/Ac/Yr)**Soil Series** 1 16.7 11.5 Fescue - 4.4 Ramsey loam 35.86084, -85.01922 Ramsey-Rock outcrop Fescue 4.4 2 8.1 8.1 35.85891, -85.01981 complex Lily loam 35.85750, -85.01563 3 6.8 5.3 Fescue 4.4 4 ••• •• <sup>••</sup> Lily loam 35.85822, -85.01315 27.4 21.1 Fescue <sup>-</sup> 4.4 Lily loam 5 6.9 35.86060, -85.01266 7.9 Fescue 4.4 Lily loam 6 35.85972, -85.01677 9.6 8.1 Fescue 4.4 Lily loam 7 3.0 35.86129, -85.01694 3.0 Fescue 4.4 8 Lily loam 9.0 5.6 4.4 📿 35.85772, -85.01843 Fescue 9 Ramsey loam 3.7 3.1 Fescue 4.4 35.85632, -85.02046 Lily loam 10 3.8 Fescue 4.4 35.85613, -85.01531 6.3 Ramsey loam 11 2.0 35.85534, -85.01346 2.6 Fescue 4.4 Totals: 78.5 101.1