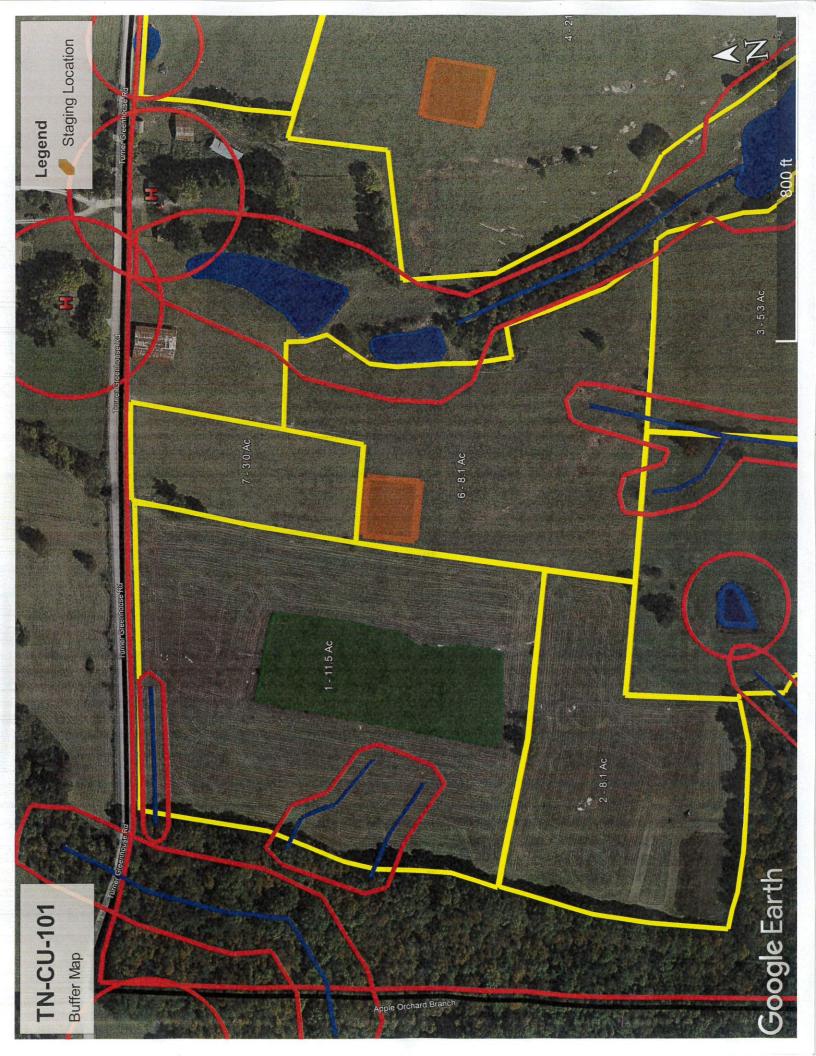

Total Spreadable **Biosolids**. Predominant Fields Crop(s) Latitude & Longitude Acres Acres (dT/Ac/Yr)**Soil Series** 1 16.7 11.5 Fescue - 4.4 Ramsey loam 35.86084, -85.01922 Ramsey-Rock outcrop Fescue 4.4 2 8.1 8.1 35.85891, -85.01981 complex Lily loam 35.85750, -85.01563 3 6.8 5.3 Fescue 4.4 4 ••• •• <sup>••</sup> Lily loam 35.85822, -85.01315 27.4 21.1 Fescue <sup>-</sup> 4.4 Lily loam 5 6.9 35.86060, -85.01266 7.9 Fescue 4.4 Lily loam 6 35.85972, -85.01677 9.6 8.1 Fescue 4.4 Lily loam 7 3.0 35.86129, -85.01694 3.0 Fescue 4.4 8 Lily loam 9.0 5.6 4.4 📿 35.85772, -85.01843 Fescue 9 Ramsey loam 3.7 3.1 Fescue 4.4 35.85632, -85.02046 Lily loam 10 3.8 Fescue 4.4 35.85613, -85.01531 6.3 Ramsey loam 11 2.0 35.85534, -85.01346 2.6 Fescue 4.4 Totals: 78.5 101.1