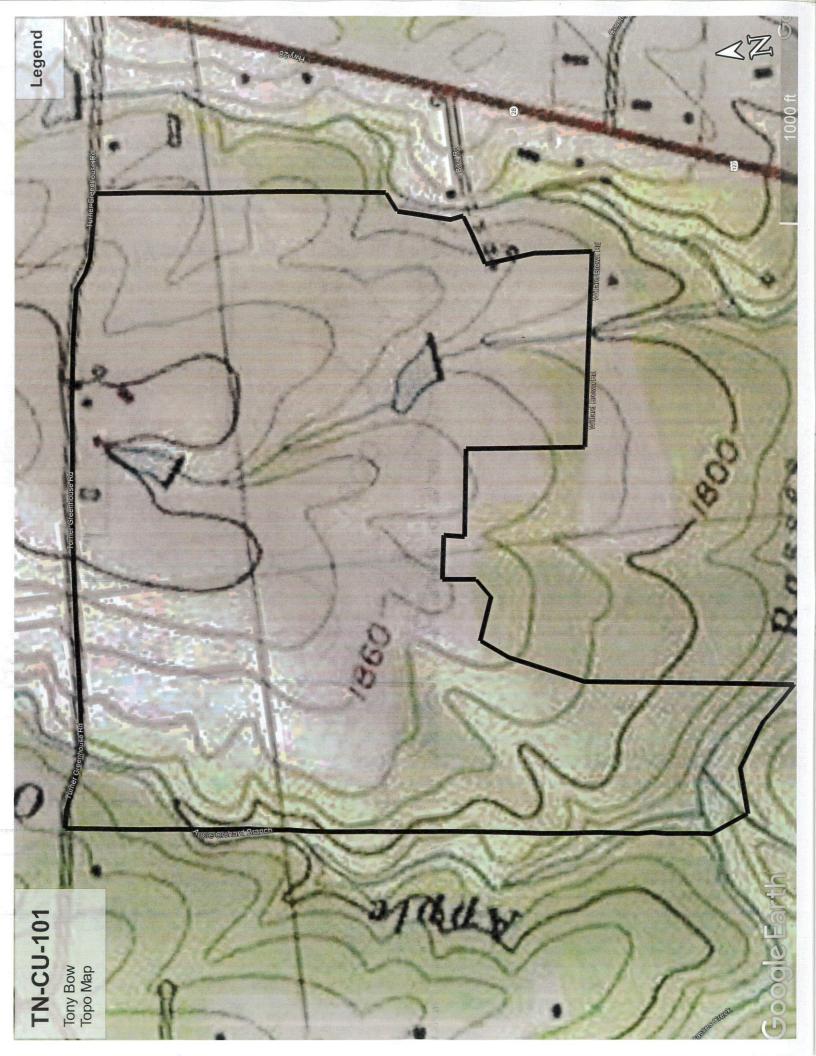

Total Spreadable **Biosolids**. Predominant Fields Crop(s) Latitude & Longitude Acres Acres (dT/Ac/Yr)**Soil Series** 1 16.7 11.5 Fescue - 4.4 Ramsey loam 35.86084, -85.01922 Ramsey-Rock outcrop Fescue 4.4 2 8.1 8.1 35.85891, -85.01981 complex Lily loam 35.85750, -85.01563 3 6.8 5.3 Fescue 4.4 4 ••• •• <sup>••</sup> Lily loam 35.85822, -85.01315 27.4 21.1 Fescue <sup>-</sup> 4.4 Lily loam 5 6.9 35.86060, -85.01266 7.9 Fescue 4.4 Lily loam 6 35.85972, -85.01677 9.6 8.1 Fescue 4.4 Lily loam 7 3.0 35.86129, -85.01694 3.0 Fescue 4.4 8 Lily loam 9.0 5.6 4.4 📿 35.85772, -85.01843 Fescue 9 Ramsey loam 3.7 3.1 Fescue 4.4 35.85632, -85.02046 Lily loam 10 3.8 Fescue 4.4 35.85613, -85.01531 6.3 Ramsey loam 11 2.0 35.85534, -85.01346 2.6 Fescue 4.4 Totals: 78.5 101.1