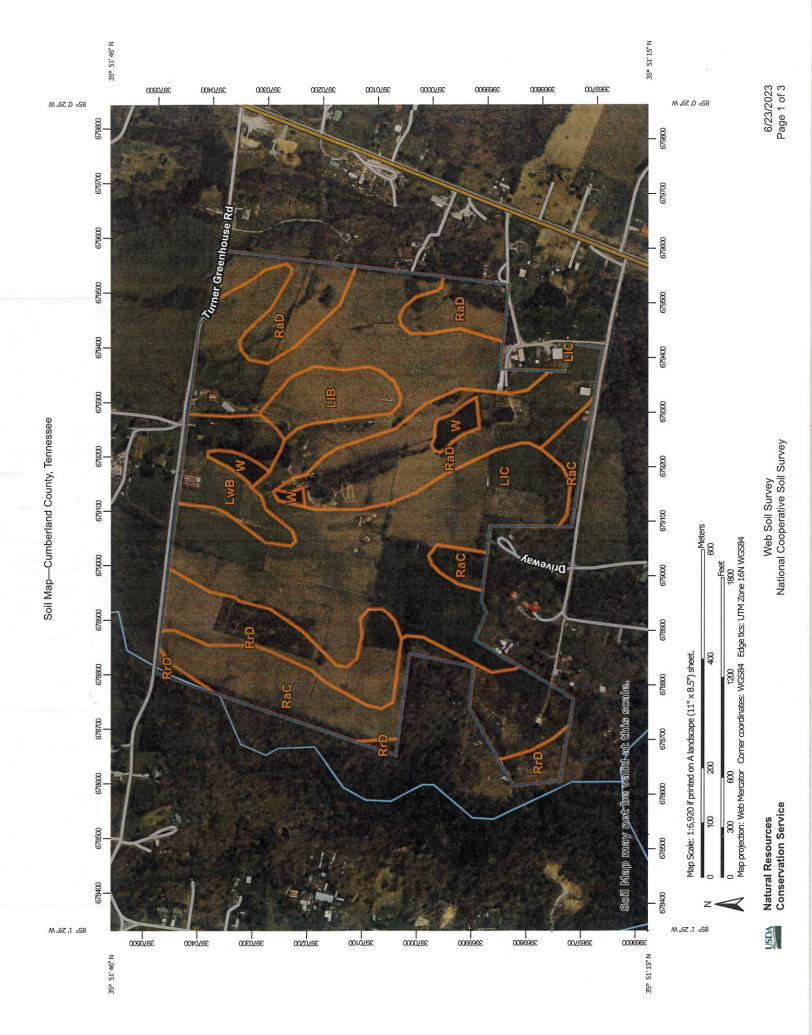

Total Spreadable **Biosolids**. Predominant Fields Crop(s) Latitude & Longitude Acres Acres (dT/Ac/Yr)**Soil Series** 1 16.7 11.5 Fescue - 4.4 Ramsey loam 35.86084, -85.01922 Ramsey-Rock outcrop Fescue 4.4 2 8.1 8.1 35.85891, -85.01981 complex Lily loam 35.85750, -85.01563 3 6.8 5.3 Fescue 4.4 4 ••• •• <sup>••</sup> Lily loam 35.85822, -85.01315 27.4 21.1 Fescue <sup>-</sup> 4.4 Lily loam 5 6.9 35.86060, -85.01266 7.9 Fescue 4.4 Lily loam 6 35.85972, -85.01677 9.6 8.1 Fescue 4.4 Lily loam 7 3.0 35.86129, -85.01694 3.0 Fescue 4.4 8 Lily loam 9.0 5.6 4.4 📿 35.85772, -85.01843 Fescue 9 Ramsey loam 3.7 3.1 Fescue 4.4 35.85632, -85.02046 Lily loam 10 3.8 Fescue 4.4 35.85613, -85.01531 6.3 Ramsey loam 11 2.0 35.85534, -85.01346 2.6 Fescue 4.4 Totals: 78.5 101.1