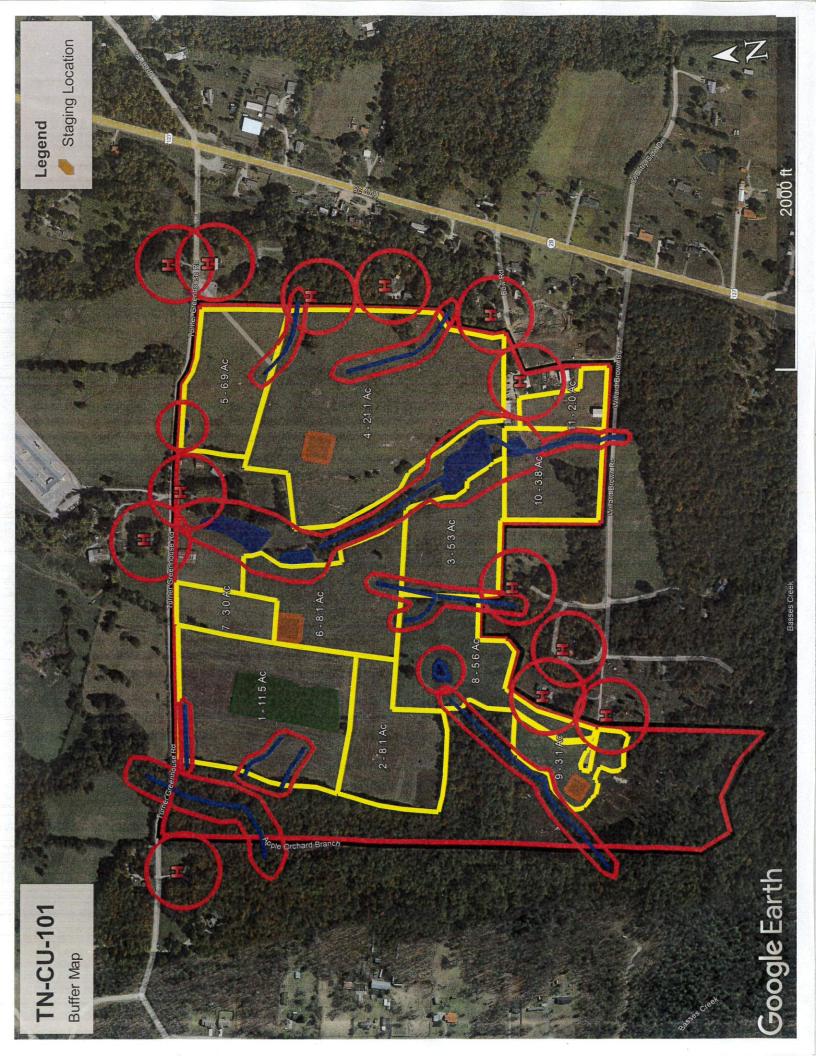

Total Spreadable **Biosolids**. Predominant Fields Crop(s) Latitude & Longitude Acres Acres (dT/Ac/Yr)**Soil Series** 1 16.7 11.5 Fescue - 4.4 Ramsey loam 35.86084, -85.01922 Ramsey-Rock outcrop Fescue 4.4 2 8.1 8.1 35.85891, -85.01981 complex Lily loam 35.85750, -85.01563 3 6.8 5.3 Fescue 4.4 4 ••• •• <sup>••</sup> Lily loam 35.85822, -85.01315 27.4 21.1 Fescue <sup>-</sup> 4.4 Lily loam 5 6.9 35.86060, -85.01266 7.9 Fescue 4.4 Lily loam 6 35.85972, -85.01677 9.6 8.1 Fescue 4.4 Lily loam 7 3.0 35.86129, -85.01694 3.0 Fescue 4.4 8 Lily loam 9.0 5.6 4.4 📿 35.85772, -85.01843 Fescue 9 Ramsey loam 3.7 3.1 Fescue 4.4 35.85632, -85.02046 Lily loam 10 3.8 Fescue 4.4 35.85613, -85.01531 6.3 Ramsey loam 11 2.0 35.85534, -85.01346 2.6 Fescue 4.4 Totals: 78.5 101.1