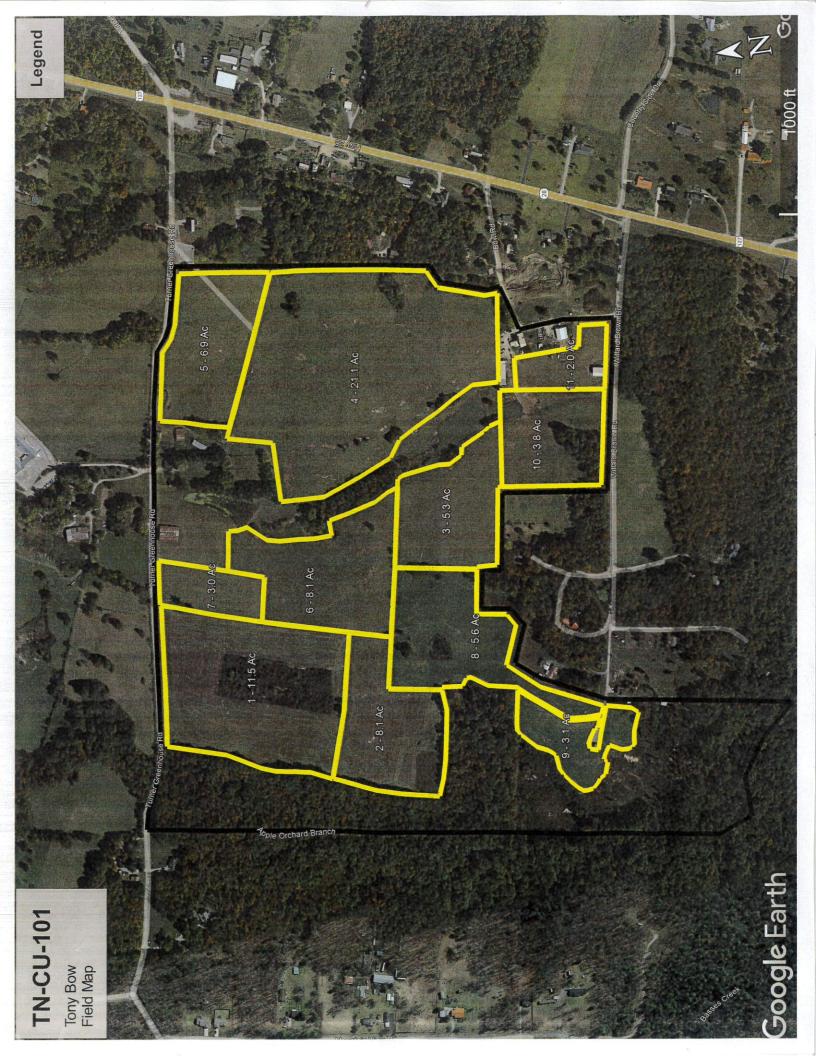

Total Spreadable **Biosolids**. Predominant Fields Crop(s) Latitude & Longitude Acres Acres (dT/Ac/Yr)**Soil Series** 1 16.7 11.5 Fescue - 4.4 Ramsey loam 35.86084, -85.01922 Ramsey-Rock outcrop Fescue 4.4 2 8.1 8.1 35.85891, -85.01981 complex Lily loam 35.85750, -85.01563 3 6.8 5.3 Fescue 4.4 4 ••• •• <sup>••</sup> Lily loam 35.85822, -85.01315 27.4 21.1 Fescue <sup>-</sup> 4.4 Lily loam 5 6.9 35.86060, -85.01266 7.9 Fescue 4.4 Lily loam 6 35.85972, -85.01677 9.6 8.1 Fescue 4.4 Lily loam 7 3.0 35.86129, -85.01694 3.0 Fescue 4.4 8 Lily loam 9.0 5.6 4.4 📿 35.85772, -85.01843 Fescue 9 Ramsey loam 3.7 3.1 Fescue 4.4 35.85632, -85.02046 Lily loam 10 3.8 Fescue 4.4 35.85613, -85.01531 6.3 Ramsey loam 11 2.0 35.85534, -85.01346 2.6 Fescue 4.4 Totals: 78.5 101.1