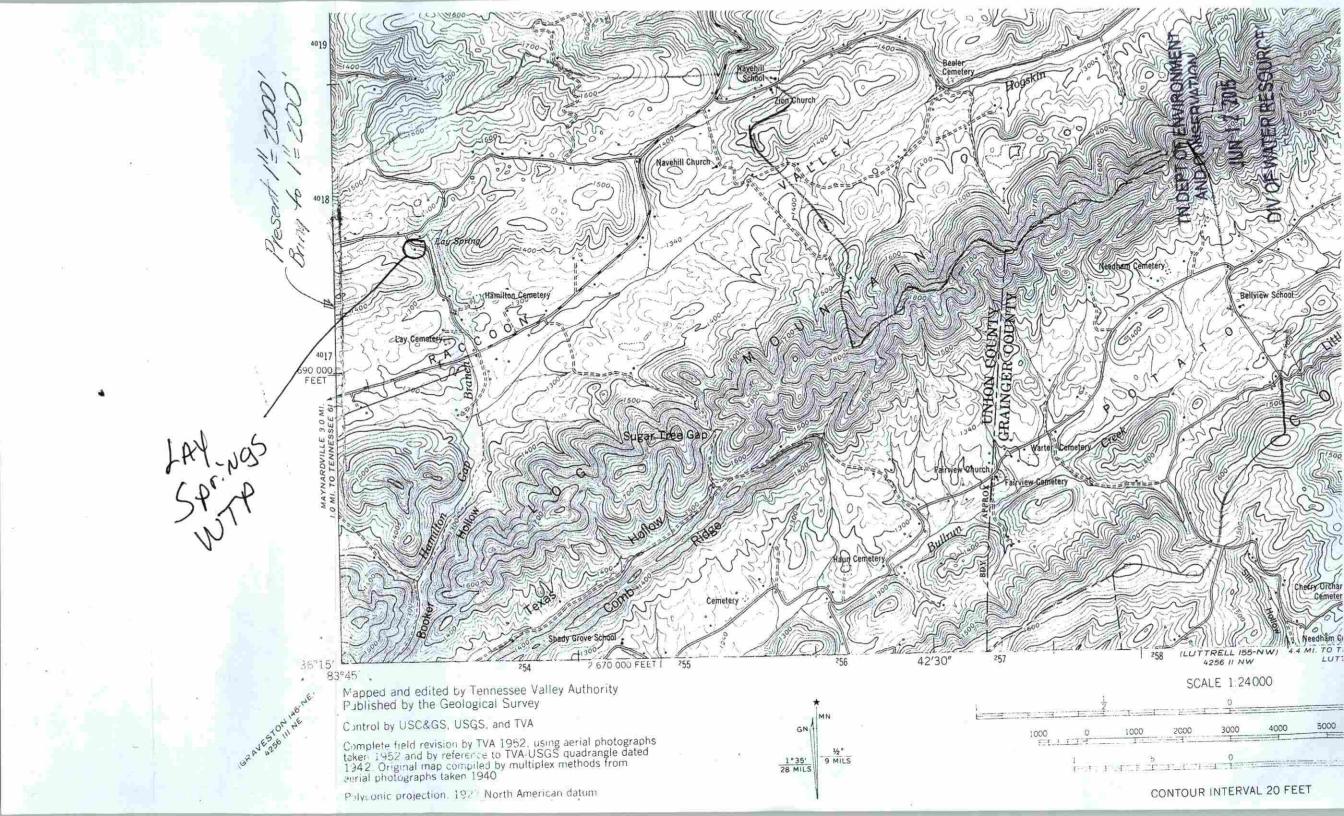

## NOTICE OF INTENT (NOI) - WATER TREATMENT PLANT DISCHARGE PERMITEIVED

| Facility Name: LAY Springs                                                                                                                                                                                                                                                                                           | TP-001                                         |                                    | Course IIII io.                          |
|----------------------------------------------------------------------------------------------------------------------------------------------------------------------------------------------------------------------------------------------------------------------------------------------------------------------|------------------------------------------------|------------------------------------|------------------------------------------|
| Street Address<br>or Location:   (a   M   )   Pand                                                                                                                                                                                                                                                                   |                                                | 11 7                               | County: VION                             |
|                                                                                                                                                                                                                                                                                                                      | MAYNAYAV                                       | ille, TN 37807                     | 1 - 1                                    |
| <ul> <li>All entries must be in ink. Attach a copy of U.S.G.S.<br/>must be signed by a responsible corporate officer for a</li> </ul>                                                                                                                                                                                | topographical map, a city ma                   | ap, or a county map, identifying   | the location of this facility This NO    |
| must be signed by a responsible corporate officer for a corporation, a general partner for a partnership, the proprietor for a sole proprietorship, or a principal of facility, new official contact person name, new E-mail address, etc.) provide the existing approach of this facility information (such as name |                                                |                                    |                                          |
| of facility, new official contact person name, new E-mail a                                                                                                                                                                                                                                                          | ddress, etc.), provide the exist               | ng permit tracking number:         | patte facility information (such as name |
| Owner or Operator: (the person or legal entity which control                                                                                                                                                                                                                                                         | nla facilitate e e e et e et e                 |                                    |                                          |
| Owner or Operator: (the person or legal entity which contr                                                                                                                                                                                                                                                           | rdu. The                                       | y or may not be the same as the si | te name or the official contact name)    |
| Official Contact Person Name: (individual responsi-                                                                                                                                                                                                                                                                  |                                                | Position:                          |                                          |
| JACK KHYNO                                                                                                                                                                                                                                                                                                           | 5.507.                                         | City M                             | ANAger                                   |
| 1 Mailing Address: To hason Rd.                                                                                                                                                                                                                                                                                      | City:                                          | 10                                 | State: Zip:                              |
| Phone:                                                                                                                                                                                                                                                                                                               | E-mail:                                        | VI AYNArduille                     | TN 37807                                 |
| 865-992-3821                                                                                                                                                                                                                                                                                                         | E-man.                                         | itymar@ bells                      |                                          |
| Local Contact Person Name: (if appropriate write "s                                                                                                                                                                                                                                                                  | same as #1") Title or P                        |                                    | of N.Net                                 |
| JAMES L. WARWICK                                                                                                                                                                                                                                                                                                     | 1                                              | Operator                           |                                          |
| Pacifity Address: (this may or may not be the same a                                                                                                                                                                                                                                                                 | s street address) Facility (                   | itvi .                             |                                          |
| Phone:                                                                                                                                                                                                                                                                                                               |                                                | MAYNAGUILLE                        | State: Zip: 37807                        |
| 865-640-0996                                                                                                                                                                                                                                                                                                         | E-mail:                                        | TAMOS / Wasser                     | 140000001                                |
| Write in the box (to the right) or circle the number (above) to indicate the restriction                                                                                                                                                                                                                             |                                                |                                    |                                          |
| TAOCESS DESCRIPTION (Red) On a senarate page if page and                                                                                                                                                                                                                                                             |                                                |                                    |                                          |
| Name of surface waters receiving the discharge (and the mileage point, if available).                                                                                                                                                                                                                                |                                                |                                    |                                          |
| A description of the source of the raw water from few                                                                                                                                                                                                                                                                |                                                |                                    |                                          |
| A description of the source of the raw water, if surface water is used, include the distance the plant is located from the intake point; if the source is groundwater, include the number and depth of wells.                                                                                                        |                                                |                                    |                                          |
| 2 040 16 600 11                                                                                                                                                                                                                                                                                                      |                                                |                                    |                                          |
| A description of the plant, i.e. iron removal, manganese and/or turbidity removal, and a list of any additives used in the water treatment process, such as coagulant,                                                                                                                                               |                                                |                                    |                                          |
| oxidizing enhancers, etc.                                                                                                                                                                                                                                                                                            |                                                |                                    |                                          |
| Design capacity of treatment plant in million of gallons per day (MGD) 0.300 Number and volume of sedimentation begins 2 Accounted                                                                                                                                                                                   |                                                |                                    |                                          |
| Design capacity of treatment plant in million of gallons per day (MGD) 0.300 Number and volume of sedimentation basins a presure                                                                                                                                                                                     |                                                |                                    |                                          |
| Average flow of finished water production in MGD over 12 months prior to submission of the NOI: 0.183                                                                                                                                                                                                                |                                                |                                    |                                          |
| Filter backwashing Number of filter backwashed:                                                                                                                                                                                                                                                                      |                                                |                                    |                                          |
| Filter backwashing. Number of filter backwashed:  Frequency for each filter:  Times per week. Amount of water used to backwash times per year. Amount of water used to wash out the largest sedimentation basin:  Google gallons.                                                                                    |                                                |                                    |                                          |
| R A a l l l l l l l l l l l l l l l l l l                                                                                                                                                                                                                                                                            |                                                |                                    |                                          |
| NICE WISH WHILE SETTIETS IN SON MOUTANT AND MARKET                                                                                                                                                                                                                                                                   |                                                |                                    |                                          |
| facility, give averages from last 12 months of operation. For new facilities indicate that a volume of 2,000 gallons per release. For existing                                                                                                                                                                       |                                                |                                    |                                          |
| 52 WAS Les per year. 624,000 aplions per VI. 4.33 wiashes nor moult                                                                                                                                                                                                                                                  |                                                |                                    |                                          |
| A description of how sludge from the settling processes are disposed, for example, landfill, land applied ste                                                                                                                                                                                                        |                                                |                                    |                                          |
| pumped out And land Applied                                                                                                                                                                                                                                                                                          |                                                |                                    |                                          |
| CERTIFICATION AND SIGNATURE                                                                                                                                                                                                                                                                                          |                                                |                                    |                                          |
| I certify under penalty of law that this document and all attachments were prepared under my direction or supervision in accordance with a system designed to                                                                                                                                                        |                                                |                                    |                                          |
| those persons directly responsible for gathering the information of the person or persons who manage the system or                                                                                                                                                                                                   |                                                |                                    |                                          |
| I am aware that there are significant penalties for submitting following and belief, true, accurate, and complete                                                                                                                                                                                                    |                                                |                                    |                                          |
| specified in Tennessee Code Annotated Section 39-16-702(a)(4), this declaration is made under penalty of perjugy                                                                                                                                                                                                     |                                                |                                    |                                          |
| JACK RHYNE C.L.                                                                                                                                                                                                                                                                                                      | Mrs (                                          | Soul (X)                           | 60 -                                     |
| Defeat 13V                                                                                                                                                                                                                                                                                                           | cial Tity                                      | Signature                          | 0-8-13                                   |
|                                                                                                                                                                                                                                                                                                                      | 1                                              | J. Signature V                     | Date                                     |
| STATE LICE ONLY                                                                                                                                                                                                                                                                                                      |                                                | 2                                  |                                          |
| Received Date Domestic Water Supply Lies                                                                                                                                                                                                                                                                             |                                                |                                    | <u> </u>                                 |
| Impaired Receiving Stream Exceptional Water                                                                                                                                                                                                                                                                          | Protective for Lead Conc.  T & E Aquatic Fauna | Tracking No. T N 008173            | 6 EFO                                    |
| See an ell                                                                                                                                                                                                                                                                                                           | . w D Aquatic Fauna                            | NOC Date                           | Reviewer                                 |