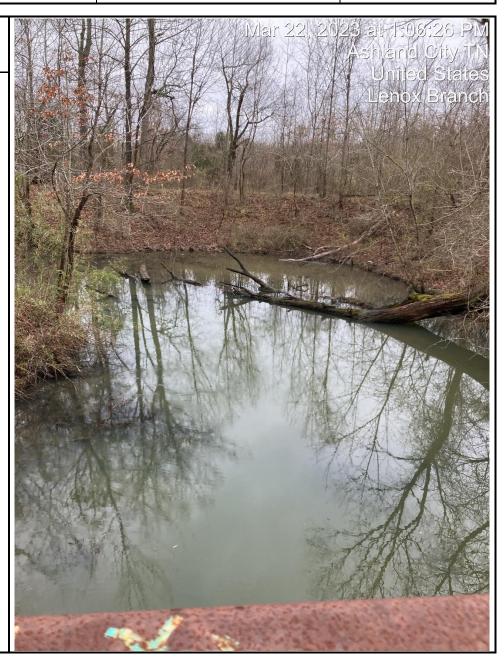

### Description

Photo taken from concerning location facing Southeast. No pollution or odor detected.

Photo taken by Daniel Pleasant with state issued cell phone.