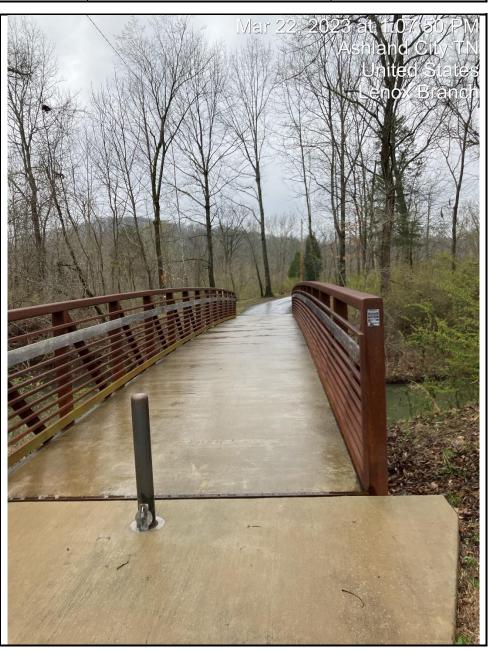

Photo No. Date 3/22/2023

Description

Photo of bridge facing West.

Photo taken by Daniel Pleasant with state issued cell phone.