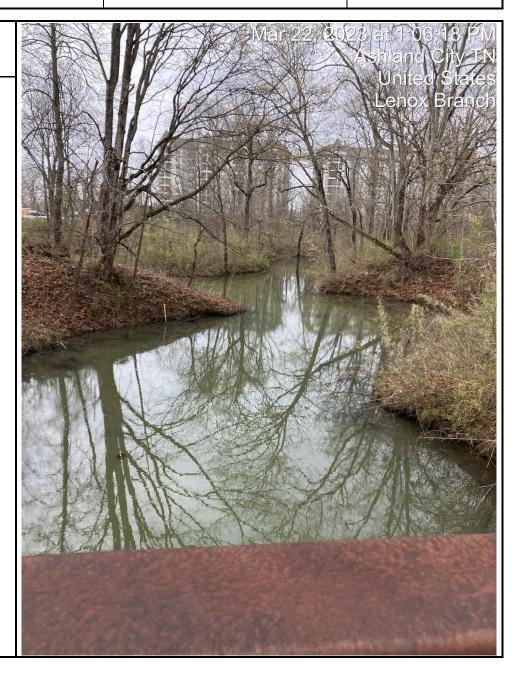

### Description

Photo taken from concerning location facing Northwest. No pollution or odor detected.

Photo taken by Daniel Pleasant with state issued cell phone.