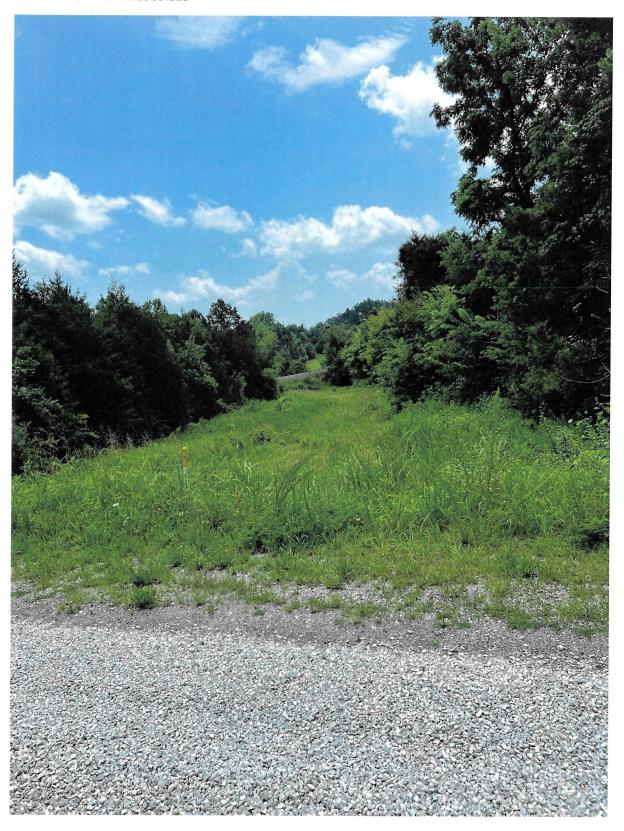

CN 1450 (Rev. 04-15)

Figure 1. 70% Vegetation On Access Road - 7.26.23

Figure 2. 70% Vegetation On North Side of Railroad - 7.26.23

Figure 3. 70% Vegetation On ROW - 7.26.23

Figure 4. ECDs Removed at Delinated Wetland - 7.26.23