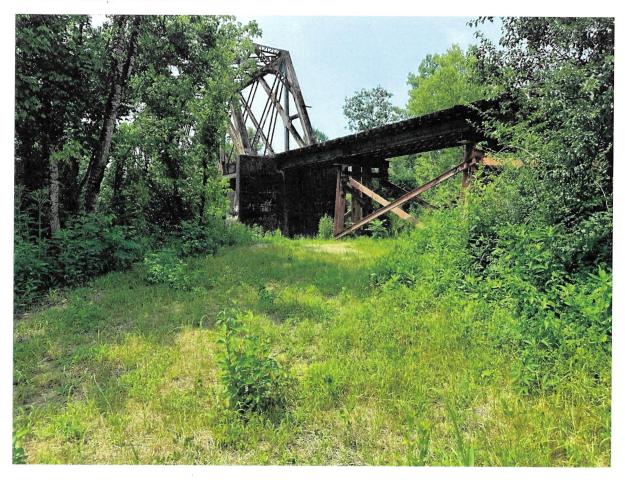

CN 1450 (Rev. 04-15)

Figure 1. 70% Vegetation On Access Road - 7.26.23

Figure 2. 70% Vegetation On North Side of Railroad - 7.26.23

Figure 3. 70% Vegetation On ROW - 7.26.23

Figure 4. ECDs Removed at Delinated Wetland - 7.26.23