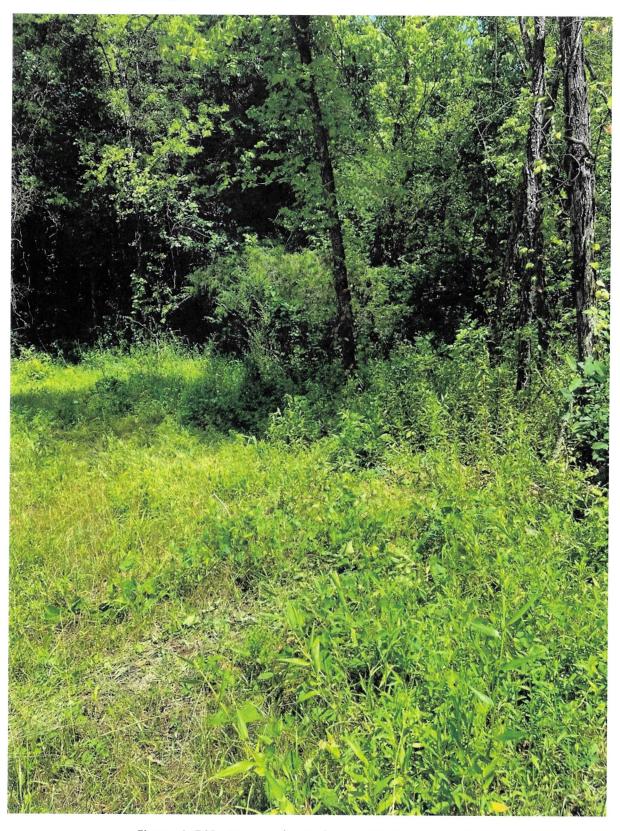

CN 1450 (Rev. 04-15)

Figure 1. 70% Vegetation On Access Road - 7.26.23

Figure 2. 70% Vegetation On North Side of Railroad - 7.26.23

Figure 3. 70% Vegetation On ROW - 7.26.23

Figure 4. ECDs Removed at Delinated Wetland - 7.26.23