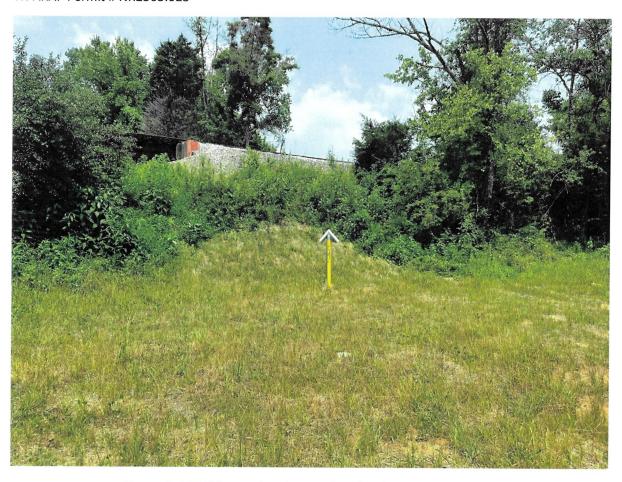

CN 1450 (Rev. 04-15)

Figure 1. 70% Vegetation On Access Road - 7.26.23

Figure 2. 70% Vegetation On North Side of Railroad - 7.26.23

Figure 3. 70% Vegetation On ROW - 7.26.23

Figure 4. ECDs Removed at Delinated Wetland - 7.26.23