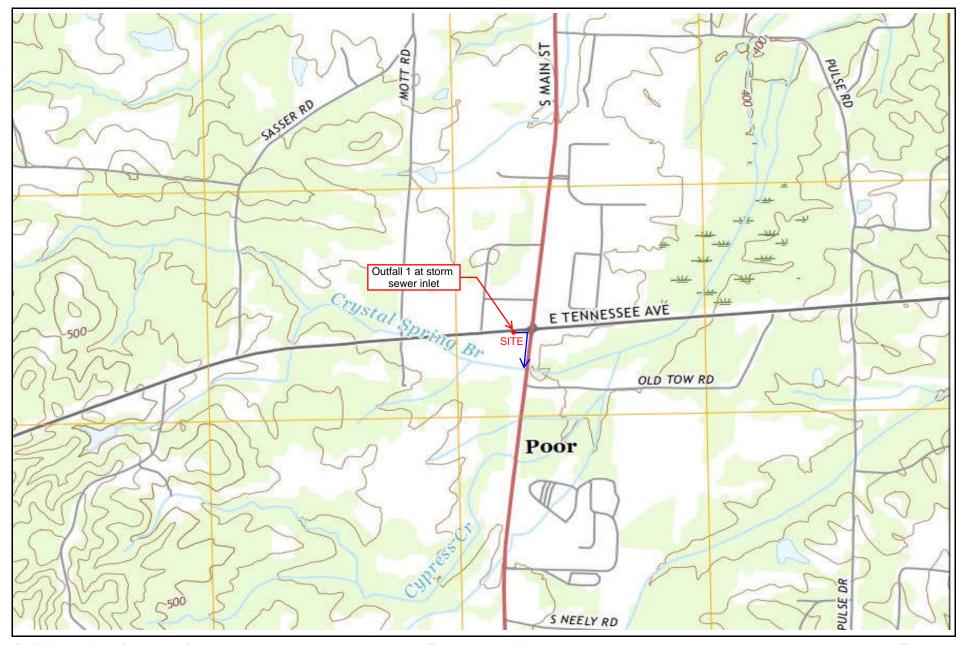

## NOTICE OF INTENT (NOI) FOR DISCHARGES OF TREATED GROUNDWATER ASSOCIATED WITH UNDERGROUND STORAGE TANK (UST) REMEDIATION

| This application is for:  New Permit Permit Reissuance Permit Modification  (If this NOI is submitted for Permit Modification provide the existing permit tracking number: TNG83)                                                                                                                                                                                                                                                                                                                                                                                                                                                                                                                                                                                                    |                                       |                                                                    |          |                                        |                            |                               |                     |  |
|--------------------------------------------------------------------------------------------------------------------------------------------------------------------------------------------------------------------------------------------------------------------------------------------------------------------------------------------------------------------------------------------------------------------------------------------------------------------------------------------------------------------------------------------------------------------------------------------------------------------------------------------------------------------------------------------------------------------------------------------------------------------------------------|---------------------------------------|--------------------------------------------------------------------|----------|----------------------------------------|----------------------------|-------------------------------|---------------------|--|
| Site Name: Bull Market Inc.                                                                                                                                                                                                                                                                                                                                                                                                                                                                                                                                                                                                                                                                                                                                                          |                                       |                                                                    |          |                                        |                            | County: Hardeman              |                     |  |
| Street Address or Location: 101 W Tennessee Ave, Middleton, TN 38052                                                                                                                                                                                                                                                                                                                                                                                                                                                                                                                                                                                                                                                                                                                 |                                       |                                                                    |          |                                        | *Latitude:  *Longitude:    | 35.041901603<br>-88.894003672 |                     |  |
| UST Site ID Number: 8-350022 Attach a site location (topographic) map                                                                                                                                                                                                                                                                                                                                                                                                                                                                                                                                                                                                                                                                                                                |                                       |                                                                    |          |                                        |                            |                               | Map attached        |  |
| Owner or Operator: (the person or legal entity which controls site's operation; this may or may not be the same as the site name or the official contact name)                                                                                                                                                                                                                                                                                                                                                                                                                                                                                                                                                                                                                       |                                       |                                                                    |          |                                        |                            |                               |                     |  |
| 1                                                                                                                                                                                                                                                                                                                                                                                                                                                                                                                                                                                                                                                                                                                                                                                    | Bethanne Wey                          | Name: (individual responsible fo<br>yenberg<br>st Drive, Suite 112 | ·        | Title or Position Progran City: Bartle | n Manager                  | State:                        | Zip:<br>38133       |  |
| -                                                                                                                                                                                                                                                                                                                                                                                                                                                                                                                                                                                                                                                                                                                                                                                    | Phone: (615) 567-7                    |                                                                    |          | E-mail:<br>bethanne                    | nne.weyenberg@oneatlas.com |                               |                     |  |
|                                                                                                                                                                                                                                                                                                                                                                                                                                                                                                                                                                                                                                                                                                                                                                                      | Local Contact Person Na<br>Same as #1 | ame: (if appropriate, write "same                                  | as #1")  | Title or Position                      | :                          |                               |                     |  |
| 2                                                                                                                                                                                                                                                                                                                                                                                                                                                                                                                                                                                                                                                                                                                                                                                    | Site Address: (this may               | or may not be the same as street a                                 | address) | Site City:                             |                            | State:                        | Zip:                |  |
| -                                                                                                                                                                                                                                                                                                                                                                                                                                                                                                                                                                                                                                                                                                                                                                                    | Phone:                                |                                                                    |          | E-mail:                                |                            |                               |                     |  |
| Write in the box (to the right) or circle the number (above) to indicate where to send correspondence:                                                                                                                                                                                                                                                                                                                                                                                                                                                                                                                                                                                                                                                                               |                                       |                                                                    |          |                                        |                            |                               |                     |  |
| UST REMEDIATION FACILITY DESCRIPTION                                                                                                                                                                                                                                                                                                                                                                                                                                                                                                                                                                                                                                                                                                                                                 |                                       |                                                                    |          |                                        |                            |                               |                     |  |
| Treated groundwater from site enters following stream(s) and/or lake(s): (for each outfall, give names and stream miles)  Storm sewer to Crystal Spring Branch of Cypress Creek. See attached topographic map.                                                                                                                                                                                                                                                                                                                                                                                                                                                                                                                                                                       |                                       |                                                                    |          |                                        |                            |                               | No.of outfalls:     |  |
| List type of product(s) currently or previously stored in tanks located at the site:                                                                                                                                                                                                                                                                                                                                                                                                                                                                                                                                                                                                                                                                                                 |                                       |                                                                    |          |                                        |                            |                               |                     |  |
| Gasoline, diesel, and kerosene.                                                                                                                                                                                                                                                                                                                                                                                                                                                                                                                                                                                                                                                                                                                                                      |                                       |                                                                    |          |                                        |                            |                               |                     |  |
| Description of contamination, assessment study, extent of contamination, etc. Attach additional pages if necessary.  Groundwater monitoring wells have contained free phase petroleum products.                                                                                                                                                                                                                                                                                                                                                                                                                                                                                                                                                                                      |                                       |                                                                    |          |                                        |                            |                               |                     |  |
| Description and design capacity of treatment process and facilities.  The extracted groundwater is filtered through an oil/water seperator, then treated by an air stripper, then filtered through bag filters and finally polished with activated carbon prior to being discharged.                                                                                                                                                                                                                                                                                                                                                                                                                                                                                                 |                                       |                                                                    |          |                                        |                            |                               |                     |  |
| Select discharge type (continuous means more than 4 days at a time):                                                                                                                                                                                                                                                                                                                                                                                                                                                                                                                                                                                                                                                                                                                 |                                       |                                                                    |          |                                        |                            |                               |                     |  |
| Expected starting date for groundwater treatment, and estimated life of remediation project:  Estimated start date: April 26, 2023. Estimated life of remediation project is about 3 years.                                                                                                                                                                                                                                                                                                                                                                                                                                                                                                                                                                                          |                                       |                                                                    |          |                                        |                            |                               |                     |  |
| CERTIFICATION AND SIGNATURE                                                                                                                                                                                                                                                                                                                                                                                                                                                                                                                                                                                                                                                                                                                                                          |                                       |                                                                    |          |                                        |                            |                               |                     |  |
| I certify under penalty of law that this document and all attachments were prepared under my direction or supervision in accordance with a system designed to assure that qualified personnel properly gather and evaluate the information submitted. Based on my inquiry of the person or persons who manage the system, or those persons directly responsible for gathering the information, the information submitted is, to the best of my knowledge and belief, true, accurate, and complete. I am aware that there are significant penalties for submitting false information, including the possibility of fine and imprisonment for knowing violations. As specified in Tennessee Code Annotated Section 39-16-702(a)(4), this declaration is made under penalty of perjury. |                                       |                                                                    |          |                                        |                            |                               |                     |  |
| Bethanne Weyenberg Program Manager April 21, 2023                                                                                                                                                                                                                                                                                                                                                                                                                                                                                                                                                                                                                                                                                                                                    |                                       |                                                                    |          |                                        |                            |                               |                     |  |
| Printed Name Official Title Signature / Date                                                                                                                                                                                                                                                                                                                                                                                                                                                                                                                                                                                                                                                                                                                                         |                                       |                                                                    |          |                                        |                            |                               |                     |  |
| STATE USE ONLY                                                                                                                                                                                                                                                                                                                                                                                                                                                                                                                                                                                                                                                                                                                                                                       |                                       |                                                                    |          |                                        |                            |                               |                     |  |
| Receive                                                                                                                                                                                                                                                                                                                                                                                                                                                                                                                                                                                                                                                                                                                                                                              | d Date                                | Reviewer                                                           | EFO      |                                        | NOC Date                   |                               | ing No.<br>NG83     |  |
|                                                                                                                                                                                                                                                                                                                                                                                                                                                                                                                                                                                                                                                                                                                                                                                      |                                       | Impaired Receiving Stream                                          |          | Exceptional TN Water                   |                            | T & E                         | T & E Aquatic Fauna |  |

Bull Market Inc. (8-350022) 101 W Tennessee Avenue Middleton, Tennessee 38052 Topographic Map

Figure 1 Page 2