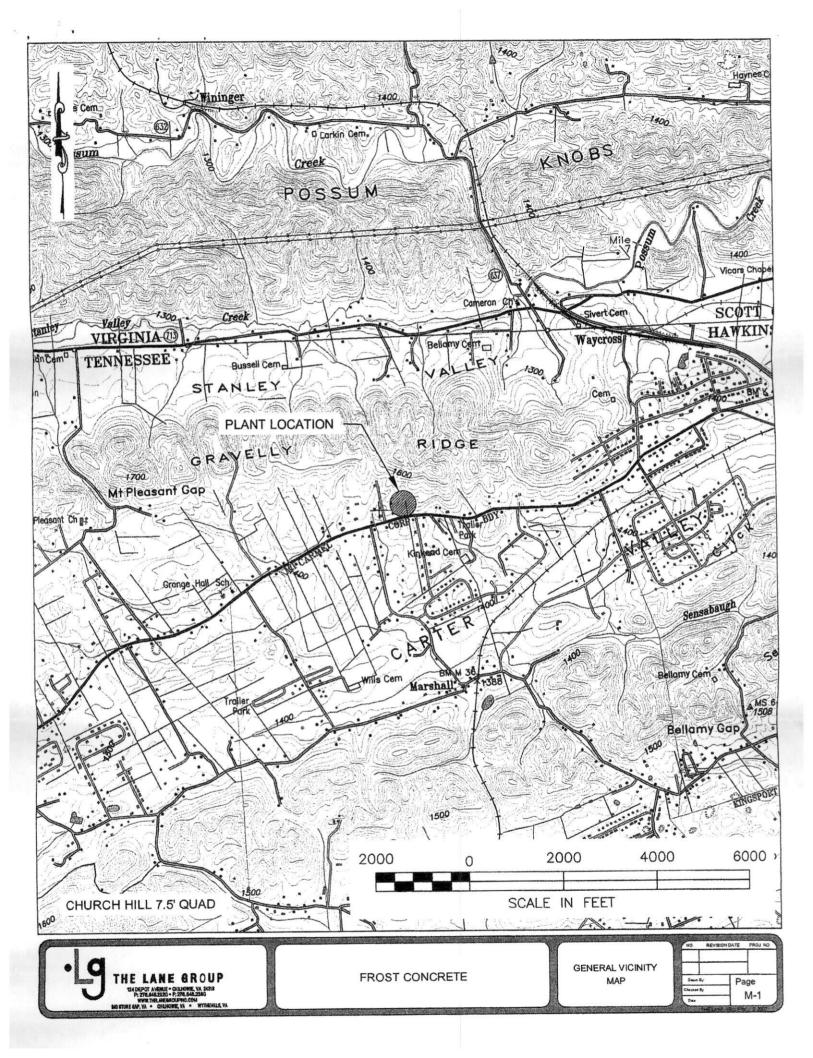

| Facility Name: Frost Concrete                                                |                                                                                                                                                                                                                                                                              |                                                                                     | County:                                                                                    | HAWKINS                                              |  |  |
|------------------------------------------------------------------------------|------------------------------------------------------------------------------------------------------------------------------------------------------------------------------------------------------------------------------------------------------------------------------|-------------------------------------------------------------------------------------|--------------------------------------------------------------------------------------------|------------------------------------------------------|--|--|
| Street Address                                                               | 5750 West Cartons Valley Bood                                                                                                                                                                                                                                                | Church Hill TN 27642                                                                | Latitude (DD.DDD):                                                                         | 36.35                                                |  |  |
| or Location: 5759 West Carters Valley Road, Church Hill, TN 37               |                                                                                                                                                                                                                                                                              |                                                                                     | Longitude (DD.DDD)                                                                         | 82.39                                                |  |  |
| List the Total Acres of facility: 8 Attach a site location (topogra          |                                                                                                                                                                                                                                                                              |                                                                                     | graphic) map                                                                               | Map attached                                         |  |  |
| Owner or Operation                                                           | tor: (the person or legal entity which controls facility's o<br>st                                                                                                                                                                                                           | peration; this may or may not be the s                                              | ame as the facility name or t                                                              | he official contact name                             |  |  |
| 1 1 1 1 1 1 1 1 1 1 1 1 1 1 1 1 1 1 1                                        | Contact Person Name: (individual responsible for a facility <b>Frost</b>                                                                                                                                                                                                     | ty) Title or Position:<br>Owner                                                     |                                                                                            |                                                      |  |  |
| 1 Mailing A                                                                  | Address:<br>Unaka Drive                                                                                                                                                                                                                                                      | City:<br>Mount Carmel                                                               | unt Carmel State:<br>TN                                                                    |                                                      |  |  |
| Phone: (423                                                                  | ) 245-5900                                                                                                                                                                                                                                                                   | E-mail:                                                                             |                                                                                            |                                                      |  |  |
| AUT WINS                                                                     | ntact Person Name: (if appropriate, write "same as #1")                                                                                                                                                                                                                      |                                                                                     |                                                                                            |                                                      |  |  |
| 2 Facility A                                                                 | address: this may a had be the same as street addre                                                                                                                                                                                                                          | ss) Facility City:                                                                  | State:<br>TN                                                                               | Zip:                                                 |  |  |
| Phone:                                                                       |                                                                                                                                                                                                                                                                              | E-mail:                                                                             |                                                                                            |                                                      |  |  |
| Process waste wa                                                             |                                                                                                                                                                                                                                                                              | Receiving stream:<br>Receiving stream:<br>Receiving stream:                         |                                                                                            |                                                      |  |  |
| Does this operation recycle  process waste water and/or  storm water? Is thi |                                                                                                                                                                                                                                                                              |                                                                                     | harge system? Xes                                                                          | □ No                                                 |  |  |
| Reclaim/recycle                                                              | system description: Plan Attached                                                                                                                                                                                                                                            |                                                                                     |                                                                                            |                                                      |  |  |
| Has a Storm Wa                                                               | ter Pollution Prevention Plan (SWPPP) been developed?                                                                                                                                                                                                                        | Yes 🗌 No                                                                            |                                                                                            |                                                      |  |  |
| Give location(s)<br>the written perm<br>None                                 | of any regularly used truck washout sites (other than the<br>ission from the owner to wash out on his property must h                                                                                                                                                        | plant site itself or an active job site).<br>be obtained. Attach additional pages i | Note that the property must h f necessary.                                                 | be privately owned and                               |  |  |
| ERTIFICAT                                                                    | TION AND SIGNATURE                                                                                                                                                                                                                                                           |                                                                                     |                                                                                            |                                                      |  |  |
| certify under pe<br>hat qualified pe<br>persons directly                     | enalty of law that this document and all attachments were<br>resonnel properly gather and evaluate the information su<br>responsible for gathering the information, the information<br>are significant penalties for submitting false information<br>Owner<br>Official Title | abmitted. Based on my inquiry of the                                                | e person or persons who ma<br>owledge and belief, true, acc<br>imprisonment for knowing vi | mage the system, or tho<br>curate, and complete. I a |  |  |
| STATE USE (                                                                  | ONLY                                                                                                                                                                                                                                                                         | 0                                                                                   |                                                                                            |                                                      |  |  |
| Received Date                                                                | High Quality Water T & E                                                                                                                                                                                                                                                     | Aquatic Fauna Tracking M<br>TNG1                                                    |                                                                                            |                                                      |  |  |
|                                                                              | Impaired Receiving Stream                                                                                                                                                                                                                                                    | NOC Date                                                                            | Revie                                                                                      | ewer                                                 |  |  |