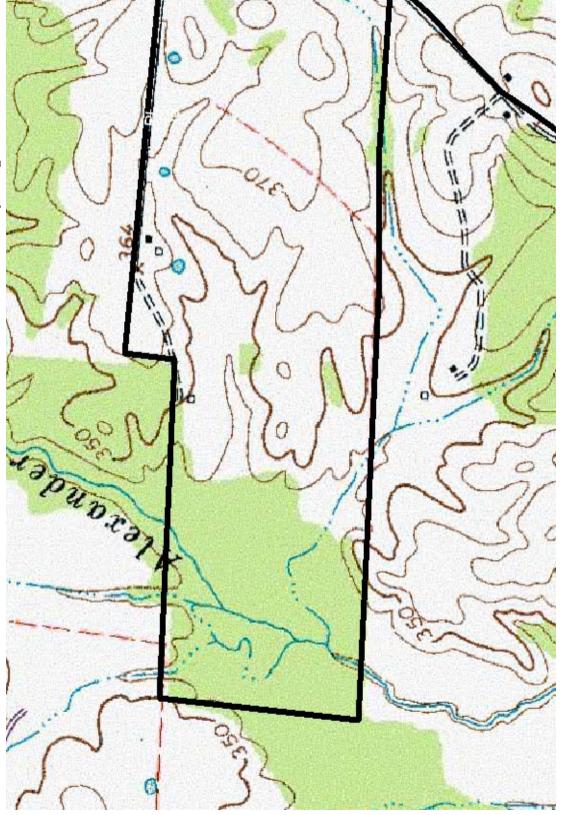

|



3308 Bernice Avenue Russellville, AR 72802 PO Box 3036 - Russellville, AR 72811 Phone: 479-498-0500







| Owner: Carl Nuckolls Operator: Jamerson Farms Address: Farm - Nuckolls Road |
|-----------------------------------------------------------------------------|
|-----------------------------------------------------------------------------|

> 10

ortho\_1-1\_1n\_s\_tn047\_2016\_1

Property Line

**Phone:** Jamerson - 901-485-5516



Russellville, AR 72802 PO Box 3036 - Russellville, AR 72811 Phone: 479-498-0500 3308 Bernice Avenue







| Owner: Operator: | Carl Nuckolls Jamerson Farms |
|------------------|------------------------------|
| Address:         | rarm - Nuckolis Road         |

₹ 6

ortho\_1-1\_1n\_s\_tn047\_2016\_1

Property Line drg\_s\_tn047

| Macon, IIN | Jamerson - 901-485-5516 |
|------------|-------------------------|
|            | Phone:                  |



3308 Bernice Avenue Russellville, AR 72802 PO Box 3036 - Russellville, AR 72811 Phone: 479-498-0500







| Owner:    | Carl Nuckolls        |
|-----------|----------------------|
| Operator: | Jamerson Farms       |
| Address:  | Farm - Nuckolls Road |
|           | Macon, TN            |
| i         | 077 107 707          |

>

₹

Creek or Ditch Property Line ortho\_1-1\_1n\_s\_tn047\_2016\_1

setbacks fields

> Jamerson - 901-485-5516 Pho