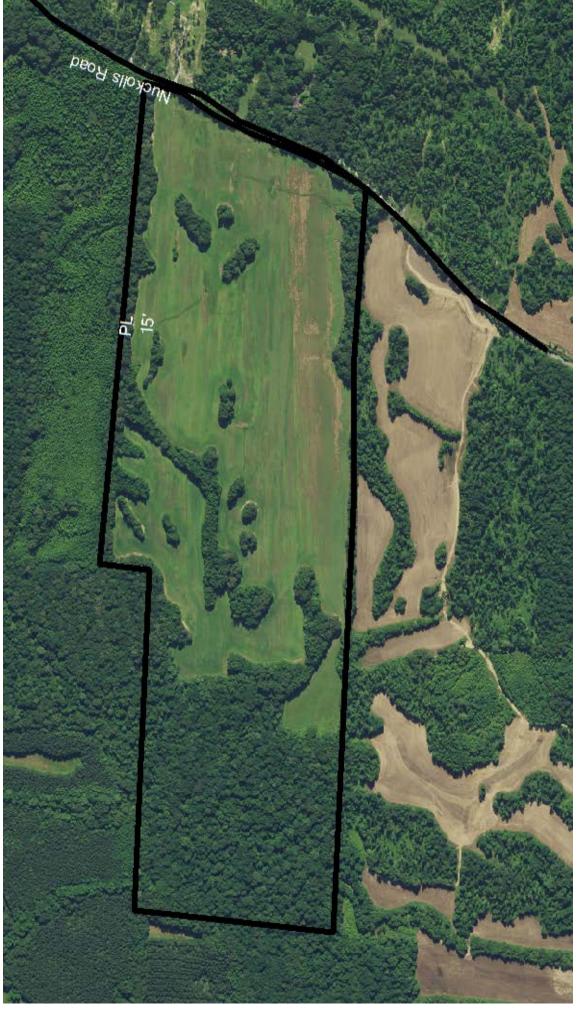

| Signature Date                                                                                                                                                                                                                                                                                                                                                                                                                                                                                                                                                                                                                                                                         |



3308 Bernice Avenue Russellville, AR 72802 PO Box 3036 - Russellville, AR 72811 Phone: 479-498-0500







| Owner: Carl Nuckolls Operator: Jamerson Farms Address: Farm - Nuckolls Road |
|-----------------------------------------------------------------------------|
|-----------------------------------------------------------------------------|

> 10

ortho\_1-1\_1n\_s\_tn047\_2016\_1

Property Line

**Phone:** Jamerson - 901-485-5516



Russellville, AR 72802 PO Box 3036 - Russellville, AR 72811 Phone: 479-498-0500 3308 Bernice Avenue







| Owner: Operator: | Carl Nuckolls Jamerson Farms |
|------------------|------------------------------|
| Address:         | rarm - Nuckolis Road         |

₹ 6

ortho\_1-1\_1n\_s\_tn047\_2016\_1

Property Line drg\_s\_tn047

| Macon, IIN | Jamerson - 901-485-5516 |
|------------|-------------------------|
|            | Phone:                  |



3308