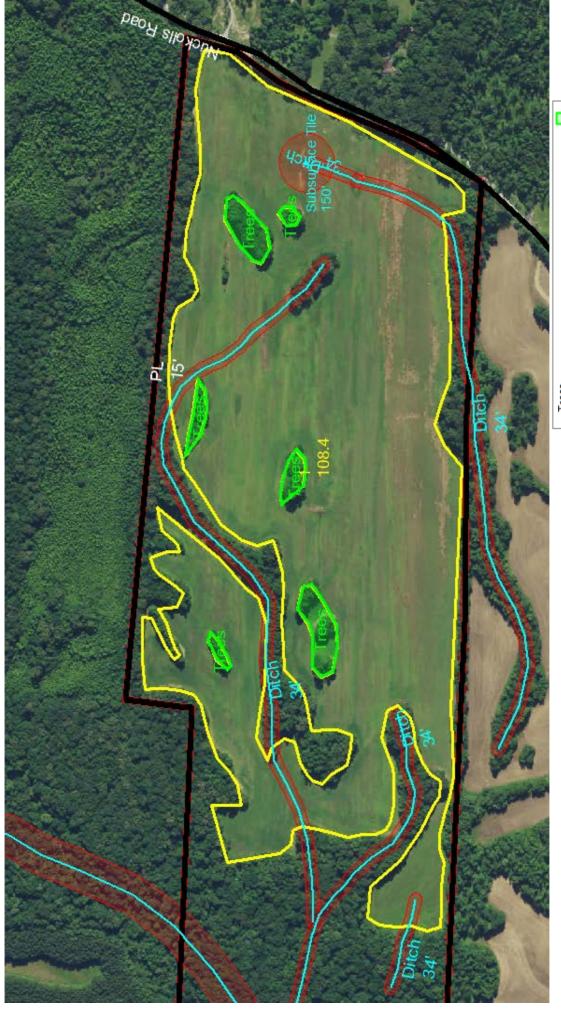

-----------------------------------------------------------|
|-----------------------------------------------------------------------------|

> 10

ortho\_1-1\_1n\_s\_tn047\_2016\_1

Property Line

**Phone:** Jamerson - 901-485-5516



Russellville, AR 72802 PO Box 3036 - Russellville, AR 72811 Phone: 479-498-0500 3308 Bernice Avenue







| Owner: Operator: | Carl Nuckolls Jamerson Farms |
|------------------|------------------------------|
| Address:         | rarm - Nuckolis Road         |

₹ 6

ortho\_1-1\_1n\_s\_tn047\_2016\_1

Property Line drg\_s\_tn047

| Macon, IIN | Jamerson - 901-485-5516 |
|------------|-------------------------|
|            | Phone:                  |



3308 Bernice Avenue Russellville, AR 72802 PO Box 3036 - Russellville, AR 72811 Phone: 479-498-0500







| Owner:    | Carl Nuckolls        |
|-----------|----------------------|
| Operator: | Jamerson Farms       |
| Address:  | Farm - Nuckolls Road |
|           | Macon, TN            |
| i         | 077 107 707          |

>

₹

Creek or Ditch Property Line ortho\_1-1\_1n\_s\_tn047\_2016\_1

setbacks fields

> Jamerson - 901-485-5516 Phone: