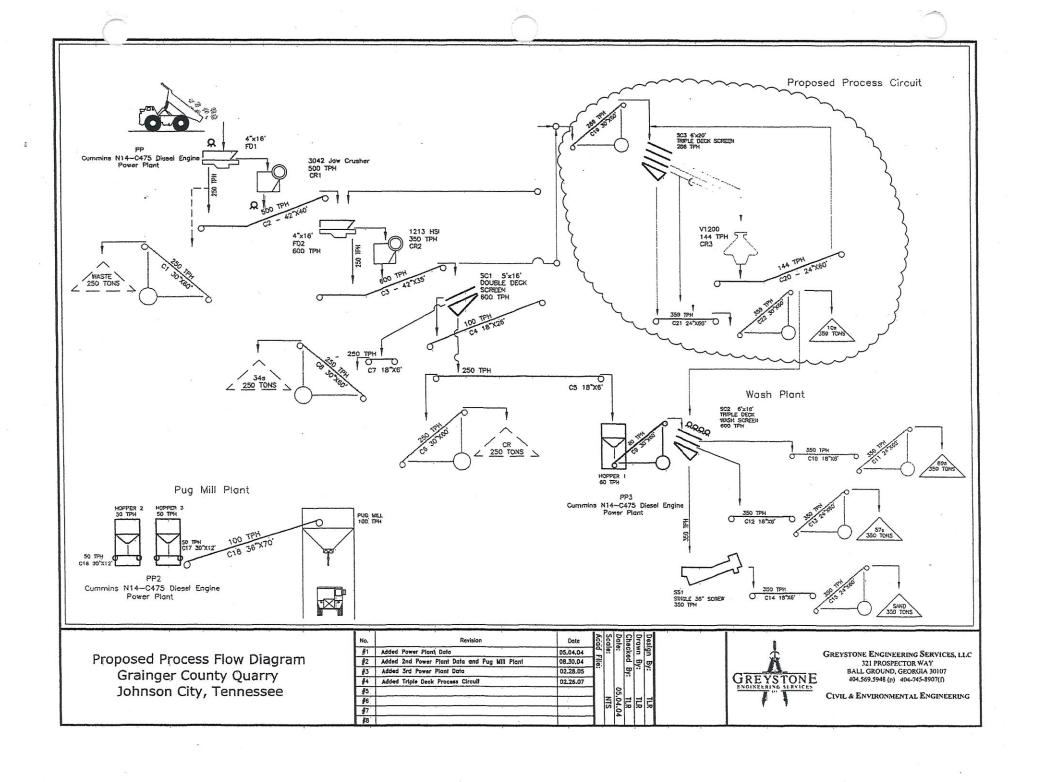

An equipment process flow diagram and combination equipment list/emissions calculation sheet are attached for reference. Also attached is the permit limitation agreement letter for each application.

The equipment systems proposed for permitting are affected facilities as listed in 40 CFR Part 60, Subpart OOO, Standards of Performance for Nonmetallic Mineral Processing Plants per 60.670 (a) (1) Applicability and designation of affected facility and 60.2 Definitions. As a result, emissions testing on the equipment will be conducted per the requirement for affected facilities. The emissions testing will be coordinated with the Division's Compliance Validation Program and a start-up letter will be submitted to the Division.

- **Note 1**: Equipment type: The applicant must list each crusher, screen, conveyor, bin, pugmill, feeder, agricultural lime, etc.
- **Note 2**: Flow diagram reference number: The applicant must attach a flow diagram. The flow diagram must show each piece of equipment, including each crusher, screen, conveyor, bin, pugmill, feeder, agricultural lime, etc. Each piece of equipment must be labeled with a reference number.
- **Note 3**: Size: For crushers, size is the design operating rate (in ton/hr.). For screens, size is the dimensions of the top deck of the screen. For conveyors, size is the width of the conveyor. For bins, size is the design capacity in tons.
- **Note 4**: Explain in comments, if necessary.
- Note 5: As identified on the flow diagram required in item #3
- **Note 6**: Refer to the instructions for the estimation method and control device codes.