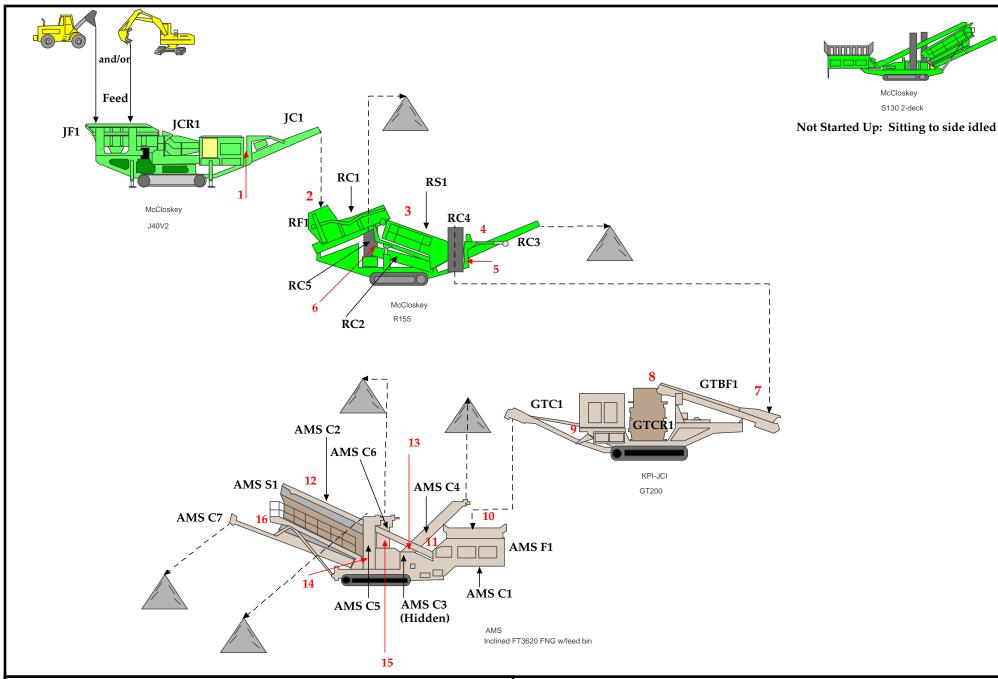

An equipment process flow diagram and combination equipment list/emissions calculation sheet are attached for reference. Also attached is the permit limitation agreement letter for each application.

The equipment systems proposed for permitting are affected facilities as listed in 40 CFR Part 60, Subpart OOO, Standards of Performance for Nonmetallic Mineral Processing Plants per 60.670 (a) (1) Applicability and designation of affected facility and 60.2 Definitions. As a result, emissions testing on the equipment will be conducted per the requirement for affected facilities. The emissions testing will be coordinated with the Division's Compliance Validation Program and a start-up letter will be submitted to the Division.

| consist of two jaw of<br>sizing screen units.<br>area all powered by<br>for propulsion and<br>trailer chassis unit | crus<br>All<br>y Tie<br>ond<br>the | a track-mounted mobile<br>sher units, one impact columnits<br>units are track-mounte<br>er III or Tier IV diesel engue<br>ce in place for operation<br>engine powers the onb<br>ment list and emission o | rusher<br>ed self-ogines the<br>ns they<br>loard p | unit, tv<br>contair<br>hat ser<br>power<br>rocess | wo cone cr<br>ned mobile<br>we a dual p<br>the onbo<br>ing equipr | rusher units, three units or portable ourpose. The enard processing enant. | e scalp<br>le traile<br>gines p<br>quipme | oing screen units,<br>er chassis unit. Th<br>oower the mobile | four<br>ey<br>units |  |  |
|--------------------------------------------------------------------------------------------------------------------|------------------------------------|----------------------------------------------------------------------------------------------------------------------------------------------------------------------------------------------------------|----------------------------------------------------|---------------------------------------------------|-------------------------------------------------------------------|----------------------------------------------------------------------------|-------------------------------------------|---------------------------------------------------------------|---------------------|--|--|
| 11 Is the air cont                                                                                                 | am                                 | inant source(s) in a no                                                                                                                                                                                  | nattai                                             | inmen                                             | t area? If                                                        | "Ves" then mir                                                             | or sou                                    | Irce RACT must l                                              | he                  |  |  |
| addressed. Y                                                                                                       |                                    | No V                                                                                                                                                                                                     | maccai                                             |                                                   | curcu. II                                                         | res , enen inn                                                             | 101 300                                   | aree BACT mase.                                               | <b>JC</b>           |  |  |
| 12. Normal operation:                                                                                              |                                    | Hours/Day<br>8-10                                                                                                                                                                                        | Days/<br>5-6                                       | Week                                              |                                                                   | Weeks/Year<br>50                                                           |                                           | Days/Year<br>250                                              |                     |  |  |
| 13. Percent annua                                                                                                  | al                                 | Dec. – Feb.<br>15                                                                                                                                                                                        | March<br>30                                        | n – Ma <u>y</u>                                   | У                                                                 | June – August<br>30                                                        |                                           | Sept. – Nov.<br>25                                            |                     |  |  |
|                                                                                                                    |                                    | TYPE OF PERMIT                                                                                                                                                                                           | r REQU                                             | IESTED                                            | (check a                                                          | ppropriate box)                                                            |                                           |                                                               |                     |  |  |
| <b>14.</b> Operating permit                                                                                        |                                    | Date construction star                                                                                                                                                                                   | ted                                                | Date c                                            | ompleted                                                          | Date of owne                                                               | rship c                                   | hange (if applicab                                            | ole)                |  |  |
|                                                                                                                    |                                    | Last permit number(s)                                                                                                                                                                                    | )                                                  |                                                   | Emissi                                                            | on Source Refere                                                           | ence Ni                                   | umber(s)                                                      |                     |  |  |
| Construction permit                                                                                                | <b>√</b>                           | Last permit number(s)<br>005658P                                                                                                                                                                         | )                                                  |                                                   | Emission 01                                                       | on Source Refere                                                           | ence Nu                                   | umber(s)                                                      |                     |  |  |
| If you chose Const                                                                                                 | ruct                               | tion permit above, then                                                                                                                                                                                  | choose                                             | e eithe                                           | r New Cor                                                         | struction, Modifi                                                          | cation,                                   | or Location Trans                                             | sfer                |  |  |
| New Construction ✓                                                                                                 | 1                                  | orting date<br>1/2024                                                                                                                                                                                    |                                                    |                                                   | 2/28/202                                                          |                                                                            |                                           |                                                               |                     |  |  |
| Modification                                                                                                       | Da                                 | te modification started                                                                                                                                                                                  | or will s                                          | start                                             | Date com                                                          | pleted or will cor                                                         | nplete                                    |                                                               |                     |  |  |
| Location Transfer                                                                                                  | Tra                                | ansfer date                                                                                                                                                                                              |                                                    |                                                   | Address of last location                                          |                                                                            |                                           |                                                               |                     |  |  |

Tables 4&5 of APC 109 (Rev. 12-17)-Non-Title V Permit Application Rock Crushing Source Description Addendum

|                                    |                  |             |                 |          |              | Design                        | Actual                        |                                   | TSP (CONTROLLED)               |                      | PM-1                  | PM-10 (CONTROLLED)             |                      |                       | PM-2.5 (CONTROLLED)            |                      |                       |
|------------------------------------|------------------|-------------|-----------------|----------|--------------|-------------------------------|-------------------------------|-----------------------------------|--------------------------------|----------------------|-----------------------|--------------------------------|----------------------|-----------------------|--------------------------------|----------------------|-----------------------|
| Equipment Type/Process             | Description      | Flow<br>ID# | Date Mfg.       | NSPS     | NSPS<br>Code | Operating<br>Rate<br>(ton/hr) | Operating<br>Rate<br>(ton/hr) | Annual<br>Production<br>(tons/yr) | Emission<br>factor<br>(lb/ton) | Emissions<br>(lb/hr) | Emissions<br>(ton/yr) | Emission<br>factor<br>(lb/ton) | Emissions<br>(lb/hr) | Emissions<br>(ton/yr) | Emission<br>factor<br>(lb/ton) | Emissions<br>(lb/hr) | Emissions<br>(ton/yr) |
| McCloskey J40V2 Jaw Crusher, CAT   | Tier IV Engine   | e (track-n  | nounted /self-  | propell  | ed)          |                               |                               |                                   |                                |                      |                       |                                |                      |                       |                                |                      |                       |
| Feeder Box                         | 14' X 7'         | JF1         | 2018            | No       | 4            | 450                           | 350                           | 450,000                           | 0.000016                       | 0.007                | 0.004                 | 0.000016                       | 0.007                | 0.004                 | 0.000016                       | 0.007                | 0.004                 |
| Jaw Crusher                        | J40V2            | JCR1        | 2018            | Yes      | 7            | 450                           | 350                           | 450,000                           | 0.0012                         | 0.540                | 0.270                 | 0.00054                        | 0.243                | 0.122                 | 0.000100                       | 0.045                | 0.023                 |
| Main Conveyor                      | 36"              | JC1         | 2018            | Yes      | 7            | 450                           | 350                           | 450,000                           | 0.00014                        | 0.063                | 0.032                 | 0.000046                       | 0.021                | 0.010                 | 0.000013                       | 0.006                | 0.003                 |
| KPI-JCI Impact Crusher 5260, CAT T | ier III Engine ( | (track-mo   | unted /self-pr  | ropelled | d)           |                               |                               |                                   |                                |                      |                       |                                |                      |                       |                                |                      |                       |
| Feeder Box                         | 50"x15'          | IF1         | 2013            | Yes      | 7            | 450                           | 350                           | 450,000                           | 0.000016                       | 0.007                | 0.004                 | 0.000016                       | 0.007                | 0.004                 | 0.000016                       | 0.007                | 0.004                 |
| Impact Crusher                     | 5260 HIS         | ICR1        | 2013            | Yes      | 7            | 450                           | 350                           | 450,000                           | 0.0012                         | 0.540                | 0.270                 | 0.00054                        | 0.243                | 0.122                 | 0.000100                       | 0.045                | 0.023                 |
| Main Conveyor                      | 40"              | IC1         | 2013            | Yes      | 7            | 450                           | 350                           | 450,000                           | 0.00014                        | 0.063                | 0.032                 | 0.000046                       | 0.021                | 0.010                 | 0.000013                       | 0.006                | 0.003                 |
| Side Conveyor                      | 24               | IC2         | 2013            | Yes      | 7            | 50                            | 35                            | 100,000                           | 0.00014                        | 0.007                | 0.007                 | 0.000046                       | 0.002                | 0.002                 | 0.000013                       | 0.001                | 0.001                 |
| Metso Lokotrack Jaw LT105, CAT Ti  | er III Engine (1 | track-mou   | unted /self-pro | opelled  | )            |                               |                               | •                                 |                                |                      |                       |                                |                      |                       |                                |                      |                       |
| Vibratory Grizzly Feeder           | 48"x14'          | LTJ-F1      | 2000            | Yes      | 6            | 450                           | 350                           | 450,000                           | 0.000016                       | 0.007                | 0.004                 | 0.000016                       | 0.007                | 0.004                 | 0.000016                       | 0.007                | 0.004                 |
| Jaw Crusher                        | C105             | LTJ-CR1     | 2000            | Yes      | 6            | 450                           | 350                           | 450,000                           | 0.0012                         | 0.540                | 0.270                 | 0.00054                        | 0.243                | 0.122                 | 0.000100                       | 0.045                | 0.023                 |
| Main Conveyor                      | 42"              | LTJ-C1      | 2000            | Yes      | 6            | 450                           | 350                           | 450,000                           | 0.00014                        | 0.063                | 0.032                 | 0.000046                       | 0.021                | 0.010                 | 0.000013                       | 0.006                | 0.003                 |
| Side Conveyor                      | 18"              | LTJ-C2      | 2000            | Yes      | 6            | 50                            | 35                            | 100,000                           | 0.00014                        | 0.007                | 0.007                 | 0.000046                       | 0.002                | 0.002                 | 0.000013                       | 0.001                | 0.001                 |
| KPI-JCI GT200 Cone Crusher, Cumm   | ins Tier IV En   | gine (trac  | k-mounted /s    | elf-pro  | pelled)      |                               |                               |                                   |                                |                      |                       |                                |                      |                       |                                |                      |                       |
| Belt Feeder                        | 42"              | GT BF1      | 2019            | Yes      | 7            | 385                           | 360                           | 450,000                           | 0.00014                        | 0.054                | 0.032                 | 0.000046                       | 0.018                | 0.010                 | 0.000013                       | 0.005                | 0.003                 |
| Cone Crusher                       | 1200LS           | GT CR1      | 2019            | Yes      | 7            | 385                           | 360                           | 450,000                           | 0.0012                         | 0.462                | 0.270                 | 0.00054                        | 0.208                | 0.122                 | 0.000100                       | 0.039                | 0.023                 |
| Under Crusher Conveyor             | 36"              | GT C1       | 2019            | Yes      | 7            | 385                           | 360                           | 450,000                           | 0.00014                        | 0.054                | 0.032                 | 0.000046                       | 0.018                | 0.010                 | 0.000013                       | 0.005                | 0.003                 |
| McCloskey Cone Crusher C38V2, CA   | T Tier III Engi  | ne (track-  | mounted /sel    | f-prope  | lled)        |                               |                               |                                   |                                |                      |                       |                                |                      |                       |                                |                      |                       |
| Belt Feeder                        | 42"              | MC BF1      | 2014            | Yes      | 7            | 350                           | 325                           | 450,000                           | 0.00014                        | 0.049                | 0.032                 | 0.000046                       | 0.016                | 0.010                 | 0.000013                       | 0.005                | 0.003                 |
| Cone Crusher                       | C38 V2           | MC CR1      | 2014            | Yes      | 7            | 350                           | 325                           | 450,000                           | 0.0012                         | 0.420                | 0.270                 | 0.00054                        | 0.189                | 0.122                 | 0.000100                       | 0.035                | 0.023                 |
| Under Crusher Conveyor             | 42"              | MC C1       | 2014            | Yes      | 7            | 350                           | 325                           | 450,000                           | 0.00014                        | 0.049                | 0.032                 | 0.000046                       | 0.016                | 0.010                 | 0.000013                       | 0.005                | 0.003                 |
| McCloskey R155 Scalping Screen, Ca | AT Tier IV Eng   | jine (tracl | k-mounted /se   | elf-prop | elled)       |                               |                               |                                   |                                |                      |                       |                                |                      |                       |                                |                      |                       |
| Feed Hopper                        | 16' X 6'         | RF1         | 2018            | Yes      | 7            | 450                           | 350                           | 450,000                           | 0.00014                        | 0.063                | 0.032                 | 0.000046                       | 0.021                | 0.010                 | 0.000013                       | 0.006                | 0.003                 |
| Double Deck Screen                 | 16' X 5' DD      | RS1         | 2018            | Yes      | 7            | 450                           | 350                           | 450,000                           | 0.0022                         | 0.990                | 0.495                 | 0.00074                        | 0.333                | 0.167                 | 0.000050                       | 0.023                | 0.011                 |
| Feed Conveyor                      | 55"              | RC1         | 2018            | Yes      | 7            | 450                           | 350                           | 450,000                           | 0.00014                        | 0.063                | 0.032                 | 0.000046                       | 0.021                | 0.010                 | 0.000013                       | 0.006                | 0.003                 |
| Collection Conveyor                | 48"              | RC2         | 2018            | Yes      | 7            | 450                           | 350                           | 450,000                           | 0.00014                        | 0.063                | 0.032                 | 0.000046                       | 0.021                | 0.010                 | 0.000013                       | 0.006                | 0.003                 |
| Tail Conveyor                      | 55"              | RC3         | 2018            | Yes      | 7            | 450                           | 350                           | 450,000                           | 0.00014                        | 0.063                | 0.032                 | 0.000046                       | 0.021                | 0.010                 | 0.000013                       | 0.006                | 0.003                 |
| Side Conveyor                      | 36"              | RC4         | 2018            | Yes      | 7            | 225                           | 200                           | 200,000                           | 0.00014                        | 0.032                | 0.014                 | 0.000046                       | 0.010                | 0.005                 | 0.000013                       | 0.003                | 0.001                 |
| Mid Conveyor                       | 36"              | RC5         | 2018            | Yes      | 7            | 225                           | 200                           | 200,000                           | 0.00014                        | 0.032                | 0.014                 | 0.000046                       | 0.010                | 0.005                 | 0.000013                       | 0.003                | 0.001                 |
|                                    |                  |             |                 |          |              |                               |                               |                                   |                                |                      |                       |                                |                      |                       |                                |                      |                       |