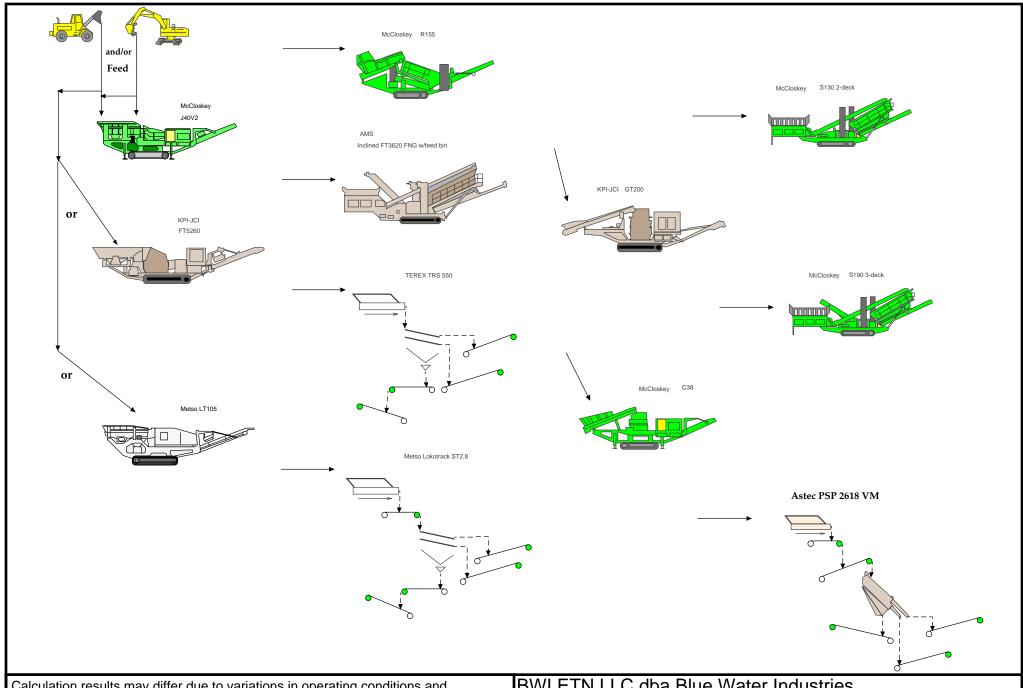

| Location             | ESR No. |
|----------------------|---------|
| BWI Greenback Quarry | 53-0074 |
| BWI Grasselli Quarry | 45-0059 |

This system instead of being fixed and set in place on concrete pads would consist of multiple track-mounted self-propelled units and one unit that is mounted on a portable trailer. The units can be operated as a complete system, with only certain units being utilized, or even just one unit being utilized at any one time dictated by demands for diverse sizes of finished aggregate product. The units have onboard dual-purpose engines to propel the units and supply power to the processing equipment.

An equipment process flow diagram and combination equipment list/emissions calculation sheet are attached for reference. Also attached is the permit limitation agreement letter for each application.

The equipment systems proposed for permitting are affected facilities as listed in 40 CFR Part 60, Subpart OOO, Standards of Performance for Nonmetallic Mineral Processing Plants per 60.670 (a) (1) Applicability and designation of affected facility and 60.2 Definitions. As a result, emissions testing on the equipment will be conducted per the requirement for affected facilities. The emissions testing will be coordinated with the Division's Compliance Validation Program and a start-up letter will be submitted to the Division.

| consist of two jaw of<br>sizing screen units.<br>area all powered by<br>for propulsion and<br>trailer chassis unit | crus<br>All<br>y Tie<br>ond<br>the | a track-mounted mobile<br>sher units, one impact columnits<br>units are track-mounte<br>er III or Tier IV diesel engue<br>ce in place for operation<br>engine powers the onb<br>ment list and emission o | rusher<br>ed self-ogines the<br>ns they<br>loard p | unit, tv<br>contair<br>hat ser<br>power<br>rocess | wo cone cr<br>ned mobile<br>we a dual p<br>the onbo<br>ing equipr | rusher units, three units or portable ourpose. The enard processing enant. | e scalp<br>le traile<br>gines p<br>quipme | oing screen units,<br>er chassis unit. Th<br>oower the mobile | four<br>ey<br>units |  |  |
|--------------------------------------------------------------------------------------------------------------------|------------------------------------|----------------------------------------------------------------------------------------------------------------------------------------------------------------------------------------------------------|----------------------------------------------------|---------------------------------------------------|-------------------------------------------------------------------|----------------------------------------------------------------------------|-------------------------------------------|---------------------------------------------------------------|---------------------|--|--|
| 11 Is the air cont                                                                                                 | am                                 | inant source(s) in a no                                                                                                                                                                                  | nattai                                             | inmen                                             | t area? If                                                        | "Ves" then mir                                                             | or sou                                    | Irce RACT must l                                              | he                  |  |  |
| addressed. Y                                                                                                       |                                    | No V                                                                                                                                                                                                     | maccai                                             |                                                   | curcu. II                                                         | res , enen inn                                                             | 101 300                                   | aree BACT mase.                                               | <b>JC</b>           |  |  |
| 12. Normal operation:                                                                                              |                                    | Hours/Day<br>8-10                                                                                                                                                                                        | Days/<br>5-6                                       | Week                                              |                                                                   | Weeks/Year<br>50                                                           |                                           | Days/Year<br>250                                              |                     |  |  |
| 13. Percent annua                                                                                                  | al                                 | Dec. – Feb.<br>15                                                                                                                                                                                        | March<br>30                                        | n – Ma <u>y</u>                                   | У                                                                 | June – August<br>30                                                        |                                           | Sept. – Nov.<br>25                                            |                     |  |  |
|                                                                                                                    |                                    | TYPE OF PERMIT                                                                                                                                                                                           | r REQU                                             | IESTED                                            | (check a                                                          | ppropriate box)                                                            |                                           |                                                               |                     |  |  |
| <b>14.</b> Operating permit                                                                                        |                                    | Date construction star                                                                                                                                                                                   | ted                                                | Date c                                            | ompleted                                                          | Date of owne                                                               | rship c                                   | hange (if applicab                                            | ole)                |  |  |
|                                                                                                                    |                                    | Last permit number(s)                                                                                                                                                                                    | )                                                  |                                                   | Emissi                                                            | on Source Refere                                                           | ence Ni                                   | umber(s)                                                      |                     |  |  |
| Construction permit                                                                                                | <b>√</b>                           | Last permit number(s)<br>005658P                                                                                                                                                                         | )                                                  |                                                   | Emission 01                                                       | on Source Refere                                                           | ence Nu                                   | umber(s)                                                      |                     |  |  |
| If you chose Const                                                                                                 | ruct                               | tion permit above, then                                                                                                                                                                                  | choose                                             | e eithe                                           | r New Cor                                                         | struction, Modifi                                                          | cation,                                   | or Location Trans                                             | sfer                |  |  |
| New Construction ✓                                                                                                 | 1                                  | orting date<br>1/2024                                                                                                                                                                                    |                                                    |                                                   | 2/28/202                                                          |                                                                            |                                           |                                                               |                     |  |  |
| Modification                                                                                                       | Da                                 | te modification started                                                                                                                                                                                  | or will s                                          | start                                             | Date com                                                          | pleted or will cor                                                         | nplete                                    |                                                               |                     |  |  |
| Location Transfer                                                                                                  | Tra                                | ansfer date                                                                                                                                                                                              |                                                    |                                                   | Address of last location                                          |                                                                            |                                           |                                                               |                     |  |  |