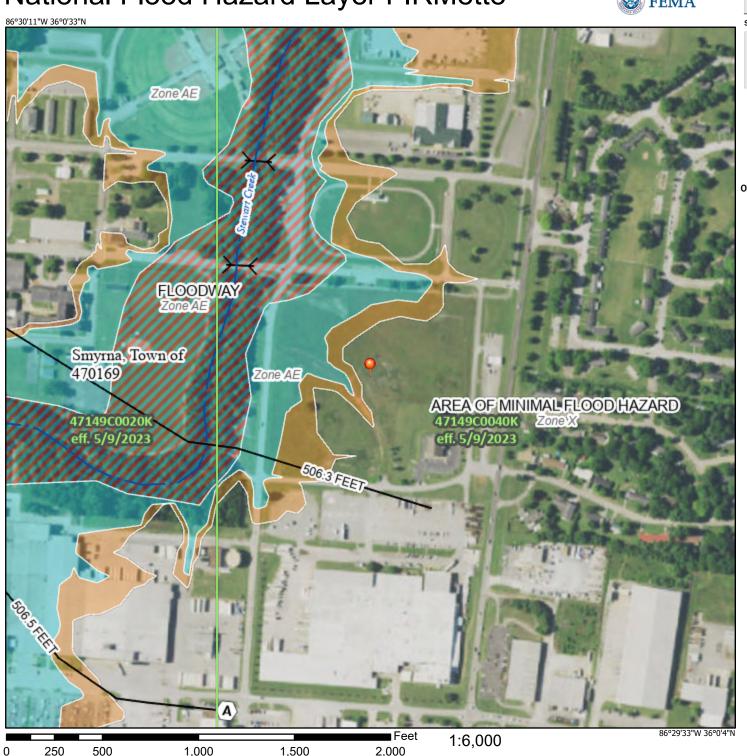

No wetlands are located within the proposed facility boundary.

ii. The facility must not be located in a 100-year floodplain, unless the demonstration is made to the Commissioner as required at subparagraph (2)(n) of Rule 0400-11-01.04.

As depicted on the Federal Emergency Management Agency (FEMA), Flood Insurance Rate Maps for Rutherford County, Tennessee (Map No.: 47149C0040K) and the Site Plan in Attachment B, operational areas of the facility will not be located within a 100-year floodplain. The facility has been designed in accordance with Rutherford County Land Disturbance Permit requirements and will not restrict the flow of the 100-year floodplain nor reduce the temporary water storage capacity of the floodplain. The facility has been designed and will be constructed and operated to prevent the washout of any solid waste.