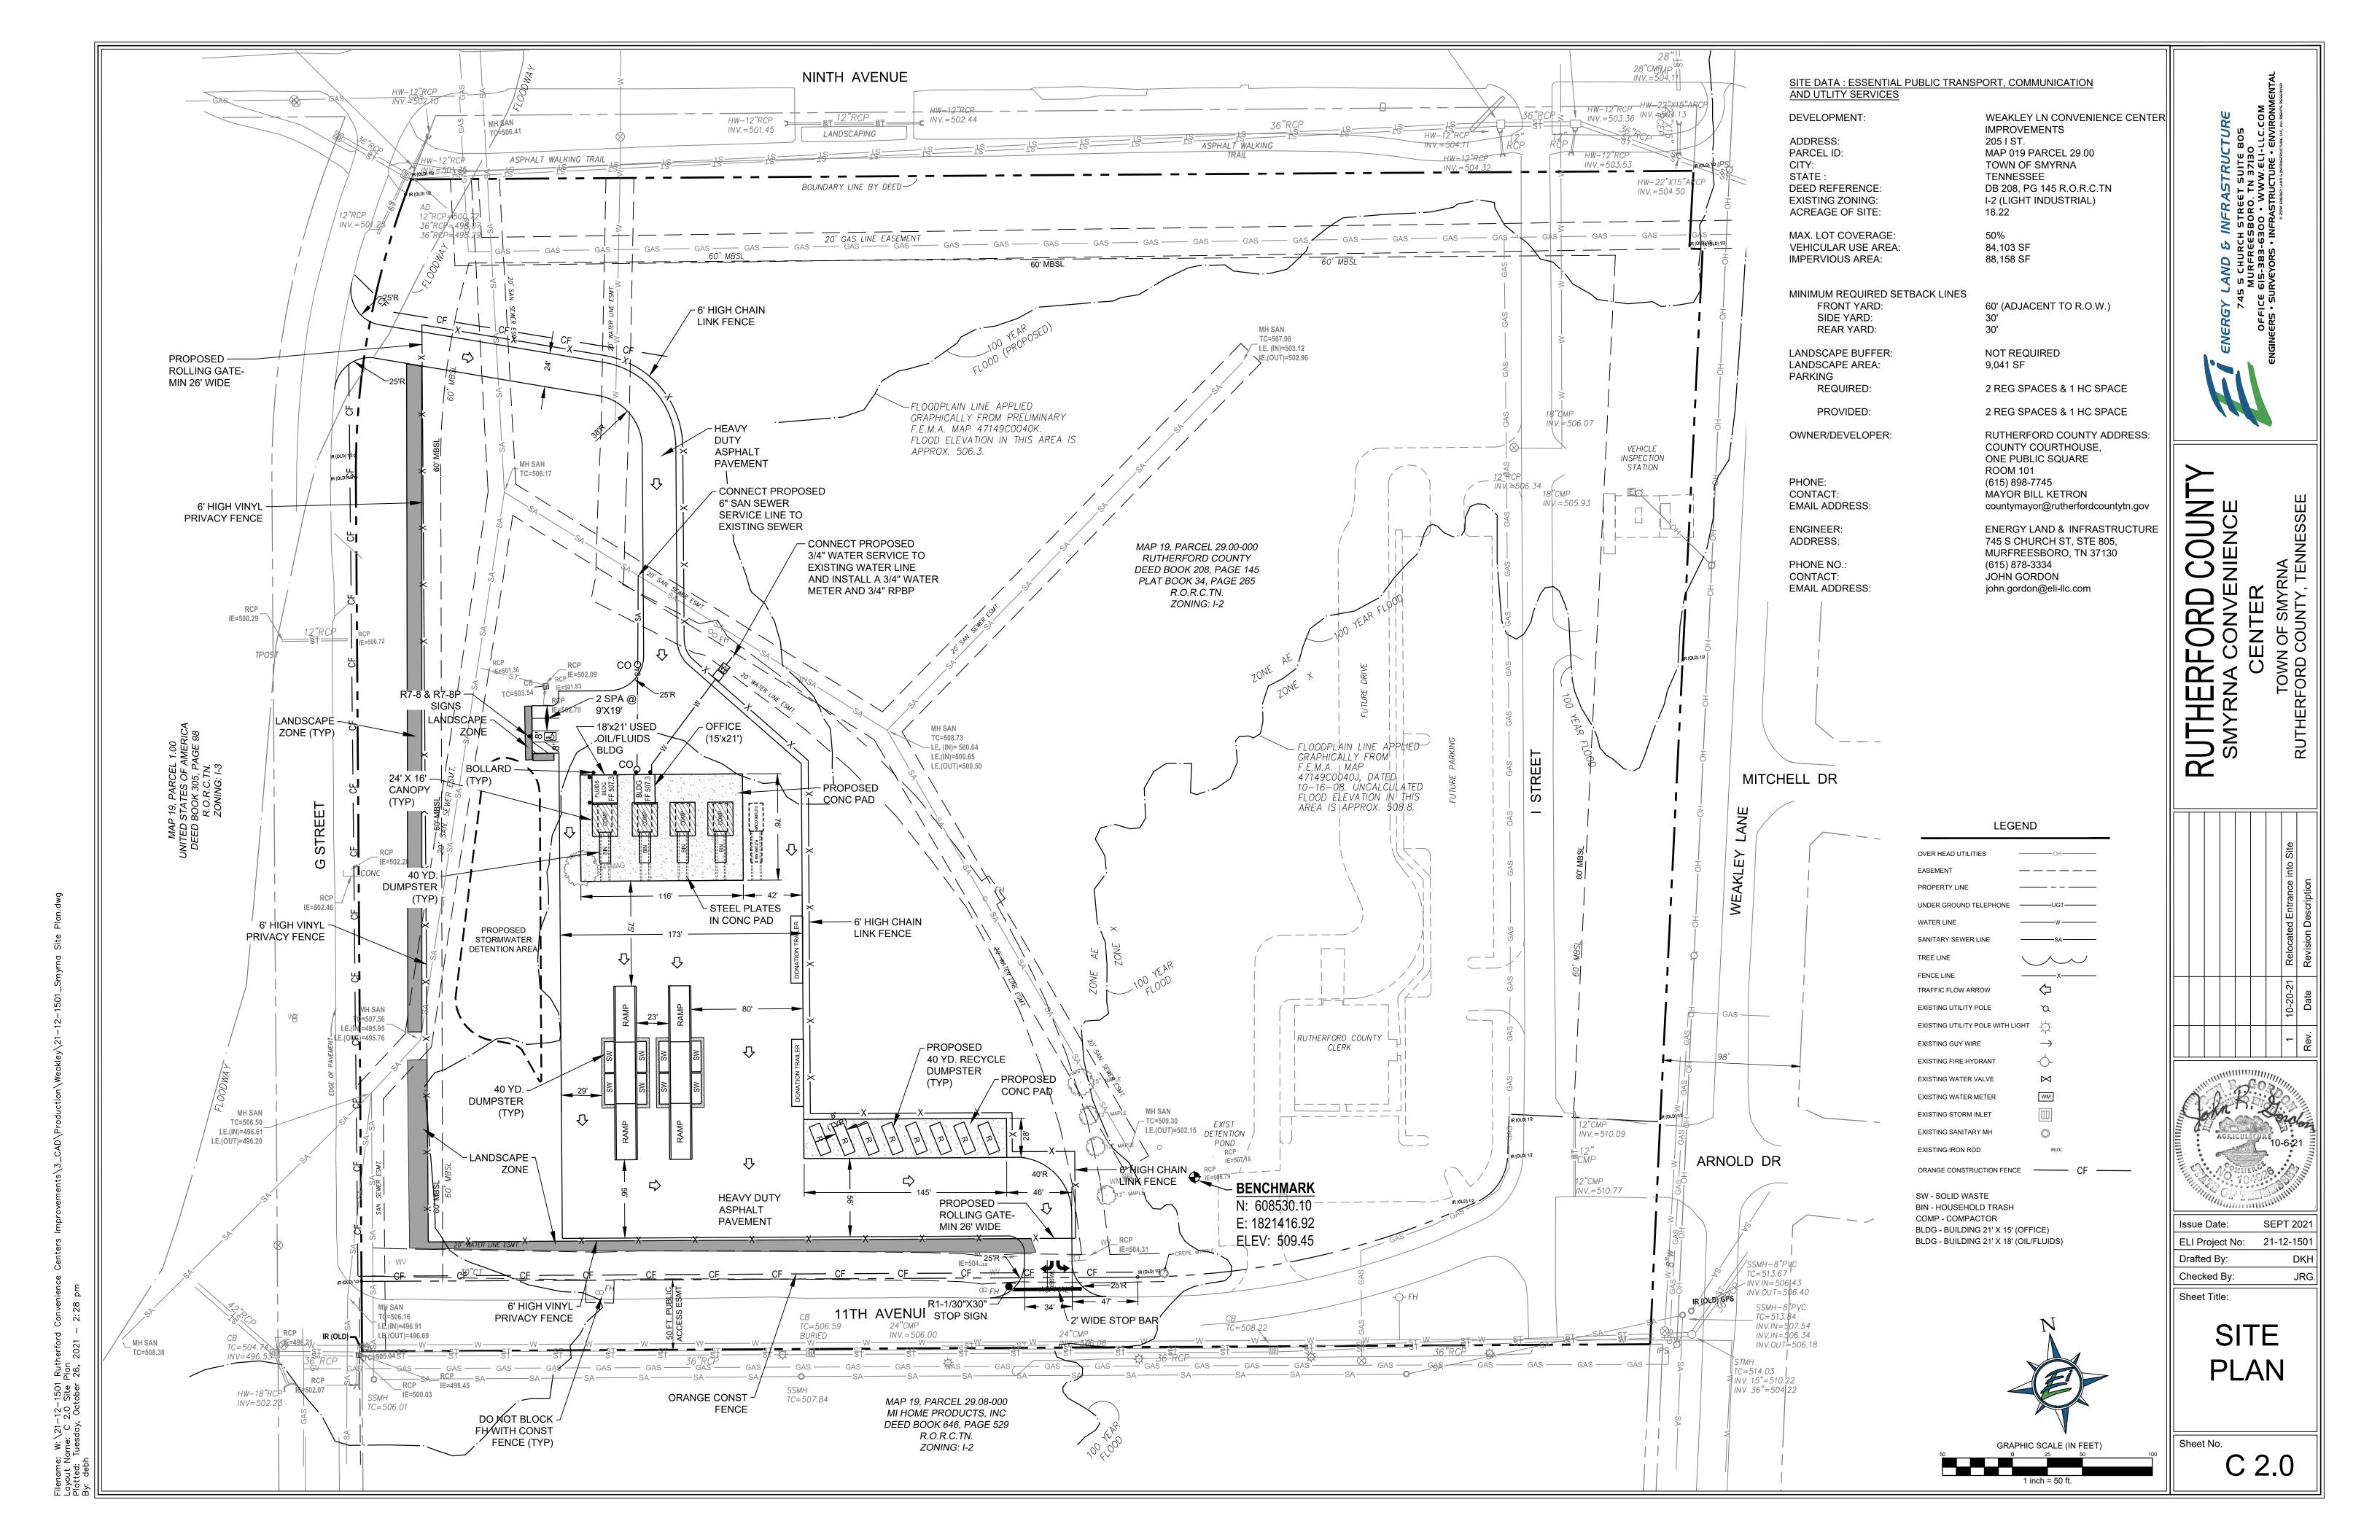

A drawing depicting the proposed facility layout and drainage features is provided in Attachment B. As proposed, vehicles will enter the facility from G street and proceed to designated unloading areas before exiting the facility onto 11<sup>th</sup> Avenue. The convenience center will offer separate areas to dispose of residential waste and recyclables. No medical or special wastes will be accepted at the facility. Perimeter fencing, locking gates, and an office building will be constructed to control access to the site.

Unauthorized access at the facility will be restricted by 6-foot chain link perimeter fence and locking entry and exit gates. A sign will be posted at the facility entrance noting hours of operation.

(b) Dust and Mud Control – In order to prevent the creation of a nuisance or safety hazard all surfaces utilized for access and general operation shall be paved (includes compacted stone).

All surfaces utilized for convenience center access and operation will be paved with asphalt or concrete pavement and will be maintained to be accessible in all weather conditions.

The operational surfaces of the facility will be paved and graded to direct storm water runoff into a downgradient stormwater detention area. Riprap outlet protection at the discharge of the detention basin will prevent erosion prior to offsite discharge. Storm water runoff control structures have been designed to reduce runoff from the facility to below pre-development levels for the 100-year, 24-hour storm event. Good housekeeping practices and a porous forebay berm within the detention pond will prevent the release of solids in storm water runoff from the facility.

Fire hydrants are located adjacent to the facility along G Street and 11<sup>th</sup> Avenue. Fire extinguishers will be available within the office building. Arrangements will be made with the Rutherford County Fire Department to provide additional protection.

 ii. All waste handling (including loading and unloading) shall be conducted on paved surfaces (pavement includes compacted stone);

All waste handling, including loading and unloading, will be conducted on asphalt or concrete pavement.

iii. There is no storage of solid waste at the facility except in containers, bins, or on paved surface designed for such storage;

Solid waste will be stored on asphalt or concrete pavement in roll-off containers designed for such storage.