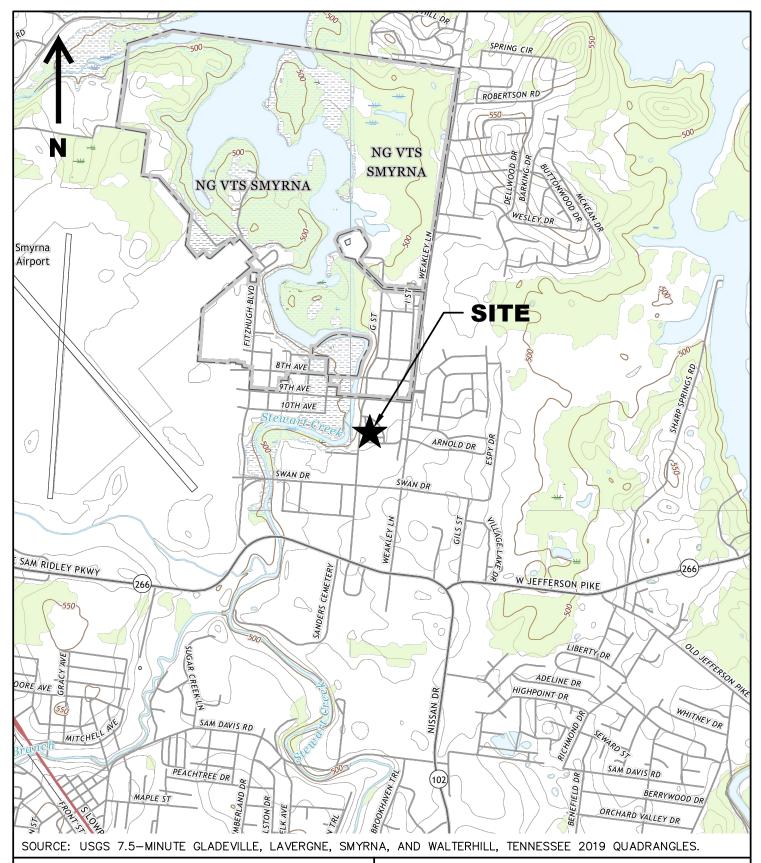

Smyrna Convenience Center — CCC750000614

Dear Mr. Wagener:

Your application for registration of the Smyrna Convenience Center located in Rutherford County at 112 G Street, Smyrna, Tennessee (latitude 36.004722/longitude -86.498611), has been reviewed and approved. This letter will serve as official notice that the above-referenced facility has been registered by the Tennessee Department of Environment and Conservation (TDEC), Division of Solid Waste Management (DSWM) under Rule 0400-11-01-.02(2)(a)4 of Tennessee's Solid Waste Processing and Disposal Regulations. This facility shall be deemed to have a Permit-By-Rule, provided the criteria of Rule 0400-11-01-.10(3) are met, including the permit conditions as submitted with your application.

# **Smyrna Convenience Center Rutherford County, Tennessee**

In accordance with Rule 0400-11-01-.02(2)(a), TriAD Environmental Consultants, Inc., has prepared this narrative description on behalf of the Rutherford County Solid Waste Department to address the Permit-By-Rule requirements for the proposed Smyrna Convenience Center located at 112 G Street in Smyrna, Tennessee. The convenience center will provide recycling and waste disposal services for residents of Smyrna and Rutherford County.