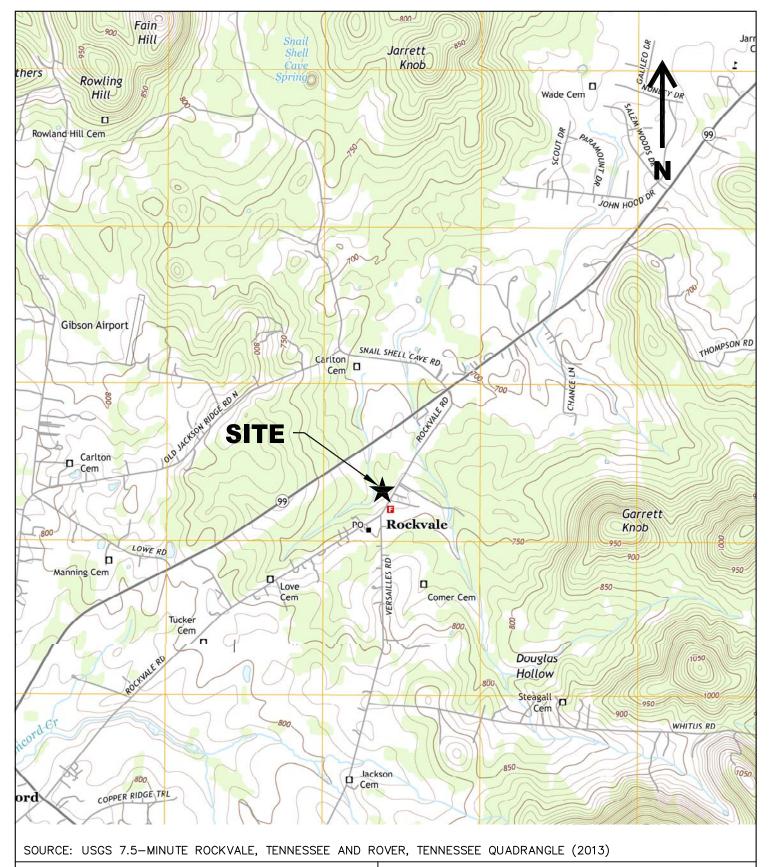

Rockvale (aka John and Mary Hayes) Convenience Center— CCC750000615

Dear Mr. Wagener:

Your application for registration of the Rockvale (aka John and Mary Hayes) Convenience Center, located in Rutherford County at 8964 Rockvale Road, Rockvale, Tennessee 37153 (latitude 35.75814/longitude -86.53144) has been reviewed and approved. This letter will serve as official notice that the above-referenced facility has been registered by the Tennessee Department of Environment and Conservation (TDEC), Division of Solid Waste Management (DSWM), under Rule 0400-11-01-.02(2)(b)4 of Tennessee's Solid Waste Processing and Disposal Regulations. This facility shall be deemed to have a Permit-By-Rule, provided the criteria of Rule 0400-11-01-.10(3) are met, including the permit conditions as submitted with your application.

A signed copy of the Solid Waste Permit-by-Rule Notification, including a site location map (i.e., Site Vicinity Map) is provided in Attachment A. A design plan (i.e., Site Plan) is provided as Attachment B.

# ATTACHMENT A NOTIFICATION FORM INCLUDING VICINITY MAP