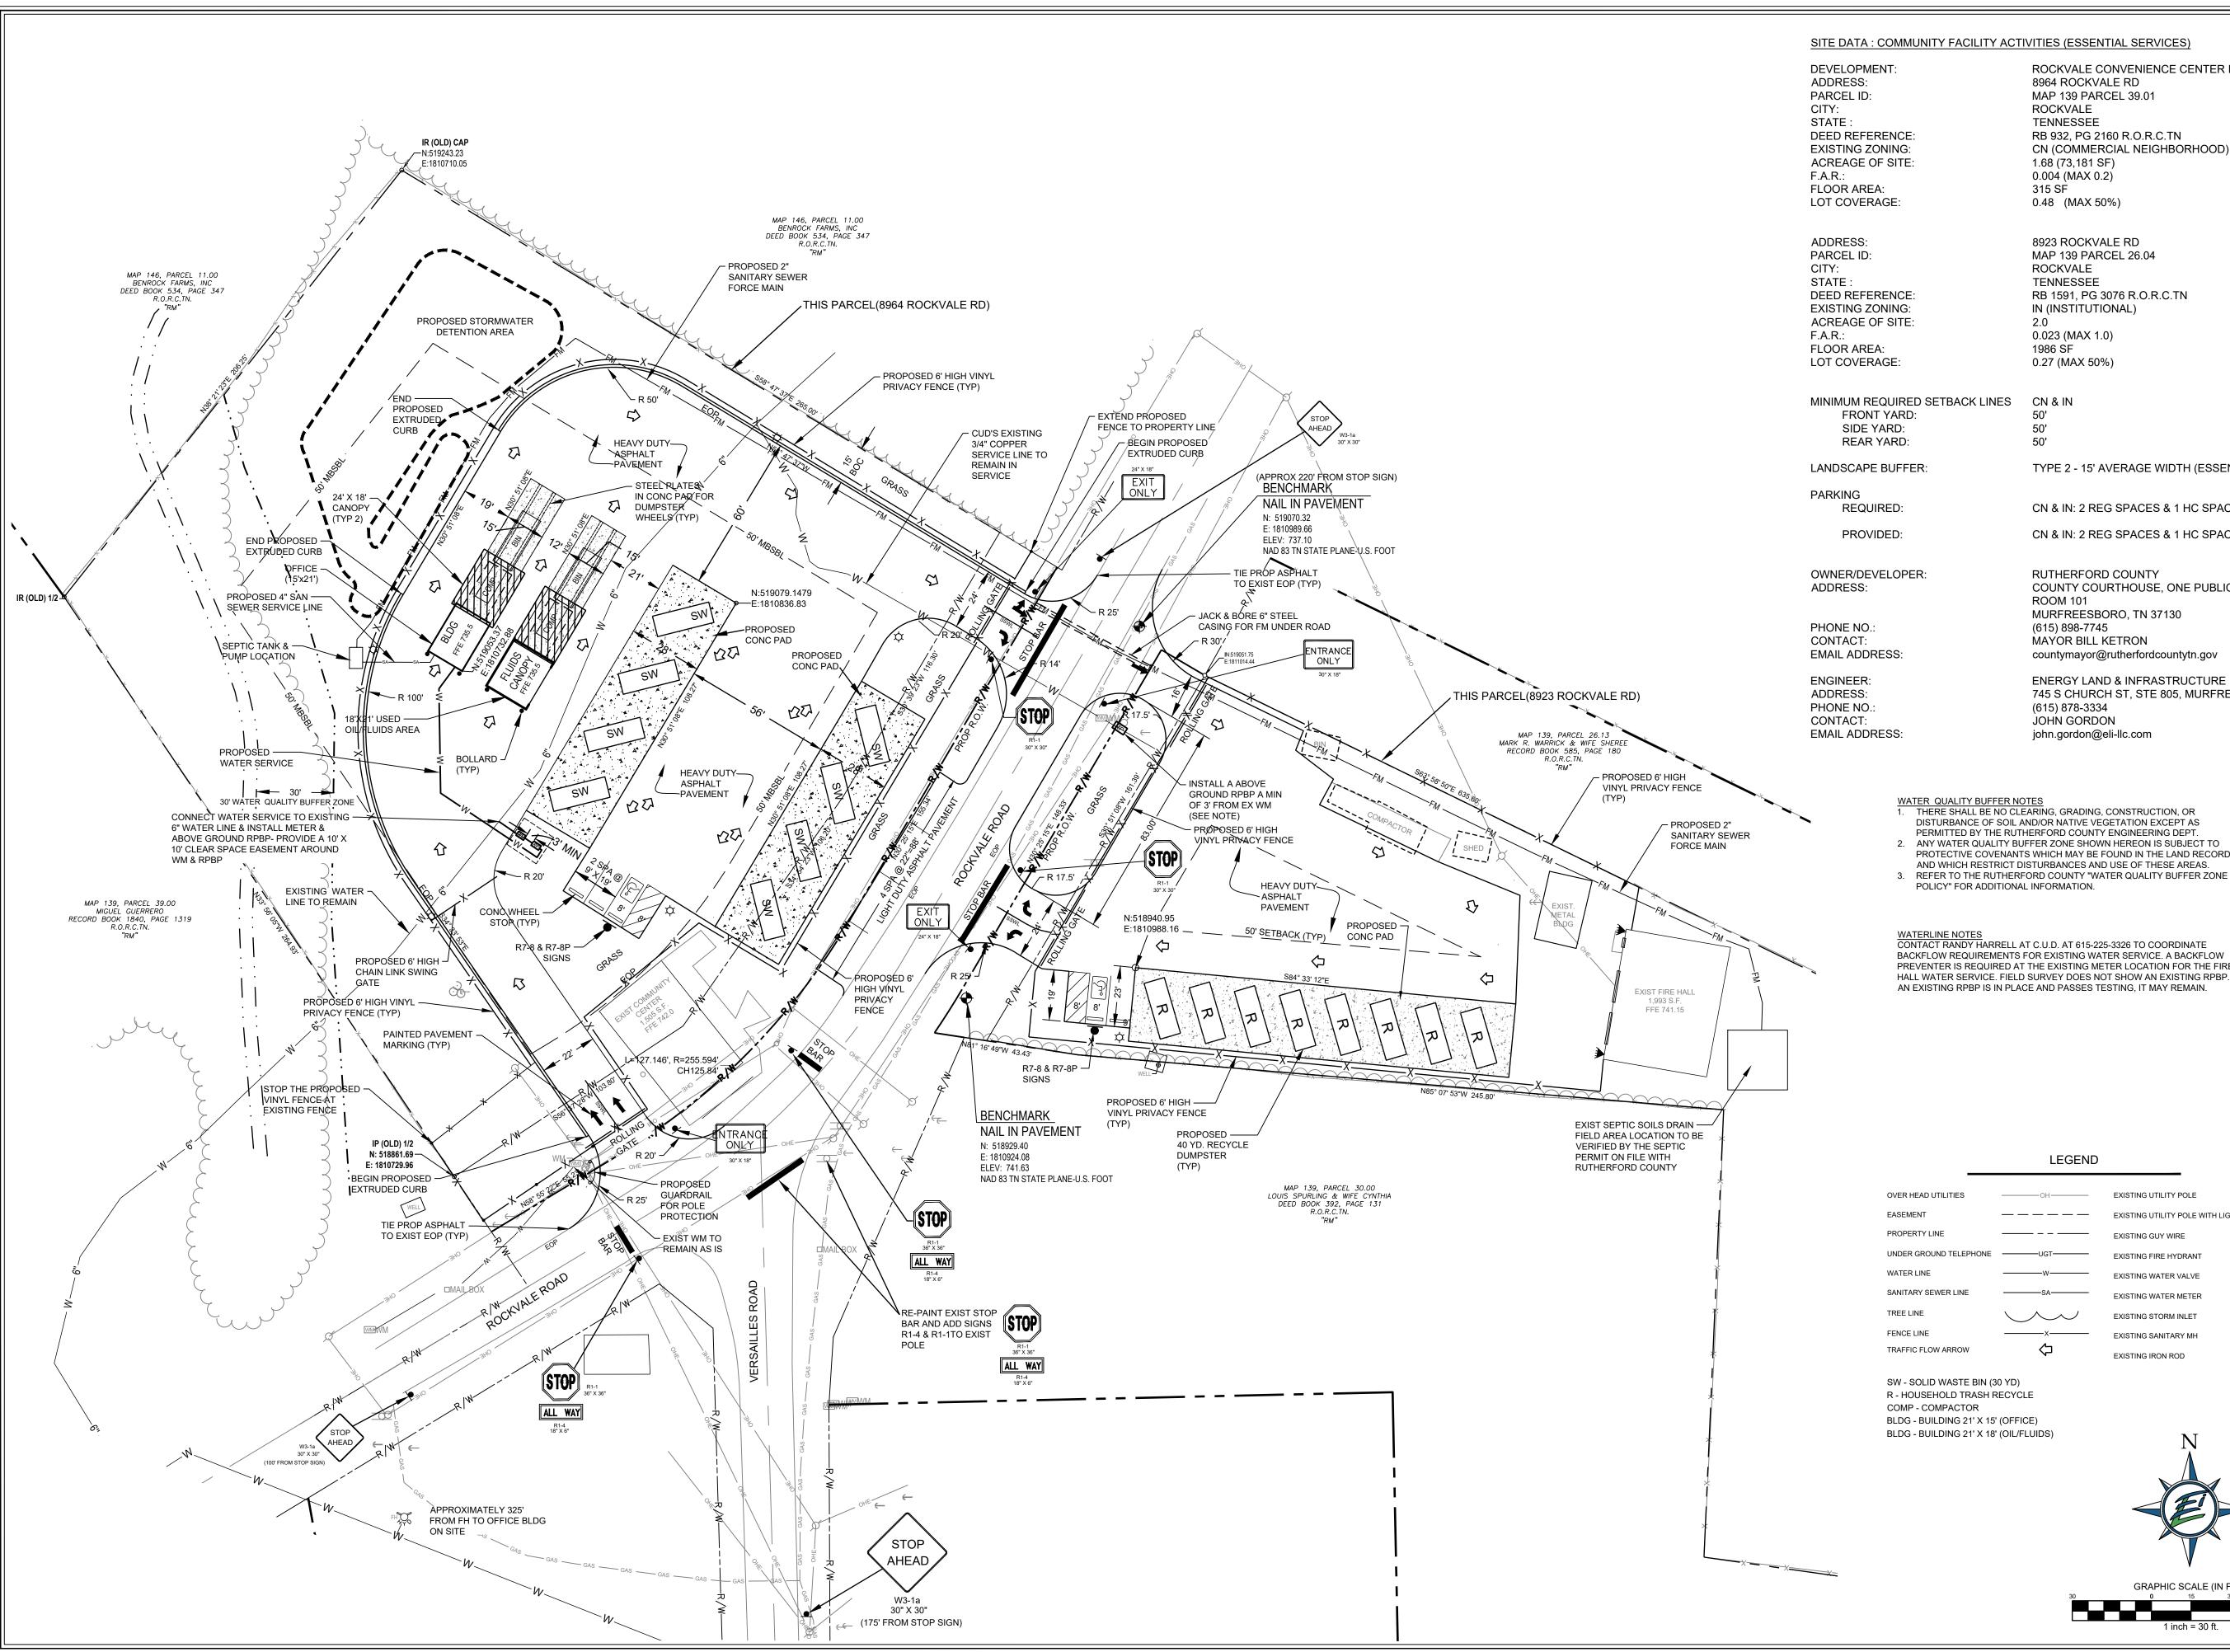

A drawing depicting the proposed facility layout and drainage features is provided in Attachment B. As proposed, vehicles will enter the facility from Rockvale Road and proceed to designated unloading areas before exiting the facility. The convenience center will offer separate areas to dispose of residential waste and recyclables. The existing convenience center located at 8923 Rockvale Road, east of Rockvale Road, will remain with its own Permit-By-Rule for potential use as an overflow facility. No household hazardous waste (HHW), medical, or special wastes will be accepted at the facility. Perimeter fencing, locking gates, and an office building will be constructed to control access to the site.

A signed copy of the Solid Waste Permit-by-Rule Notification, including a site location map (i.e., Site Vicinity Map) is provided in Attachment A. A design plan (i.e., Site Plan) is provided as Attachment B.

- (ii) Design and operate the facility in compliance with Rule 0400-11-01-.10;
  - (a) Access The facility shall restrict unauthorized access by means of fencing with the ability to secure access points. Operating hours shall be posted at the facility.
    - Unauthorized access at the facility will be restricted by 6-foot chain link perimeter fence and locking entry and exit gates. A sign will be posted at the facility entrance noting hours of operation.
  - (b) Dust and Mud Control In order to prevent the creation of a nuisance or safety hazard all surfaces utilized for access and general operation shall be paved (includes compacted stone).

All surfaces utilized for convenience center access and operation will be paved with asphalt or concrete pavement and will be maintained to be accessible in all weather conditions.