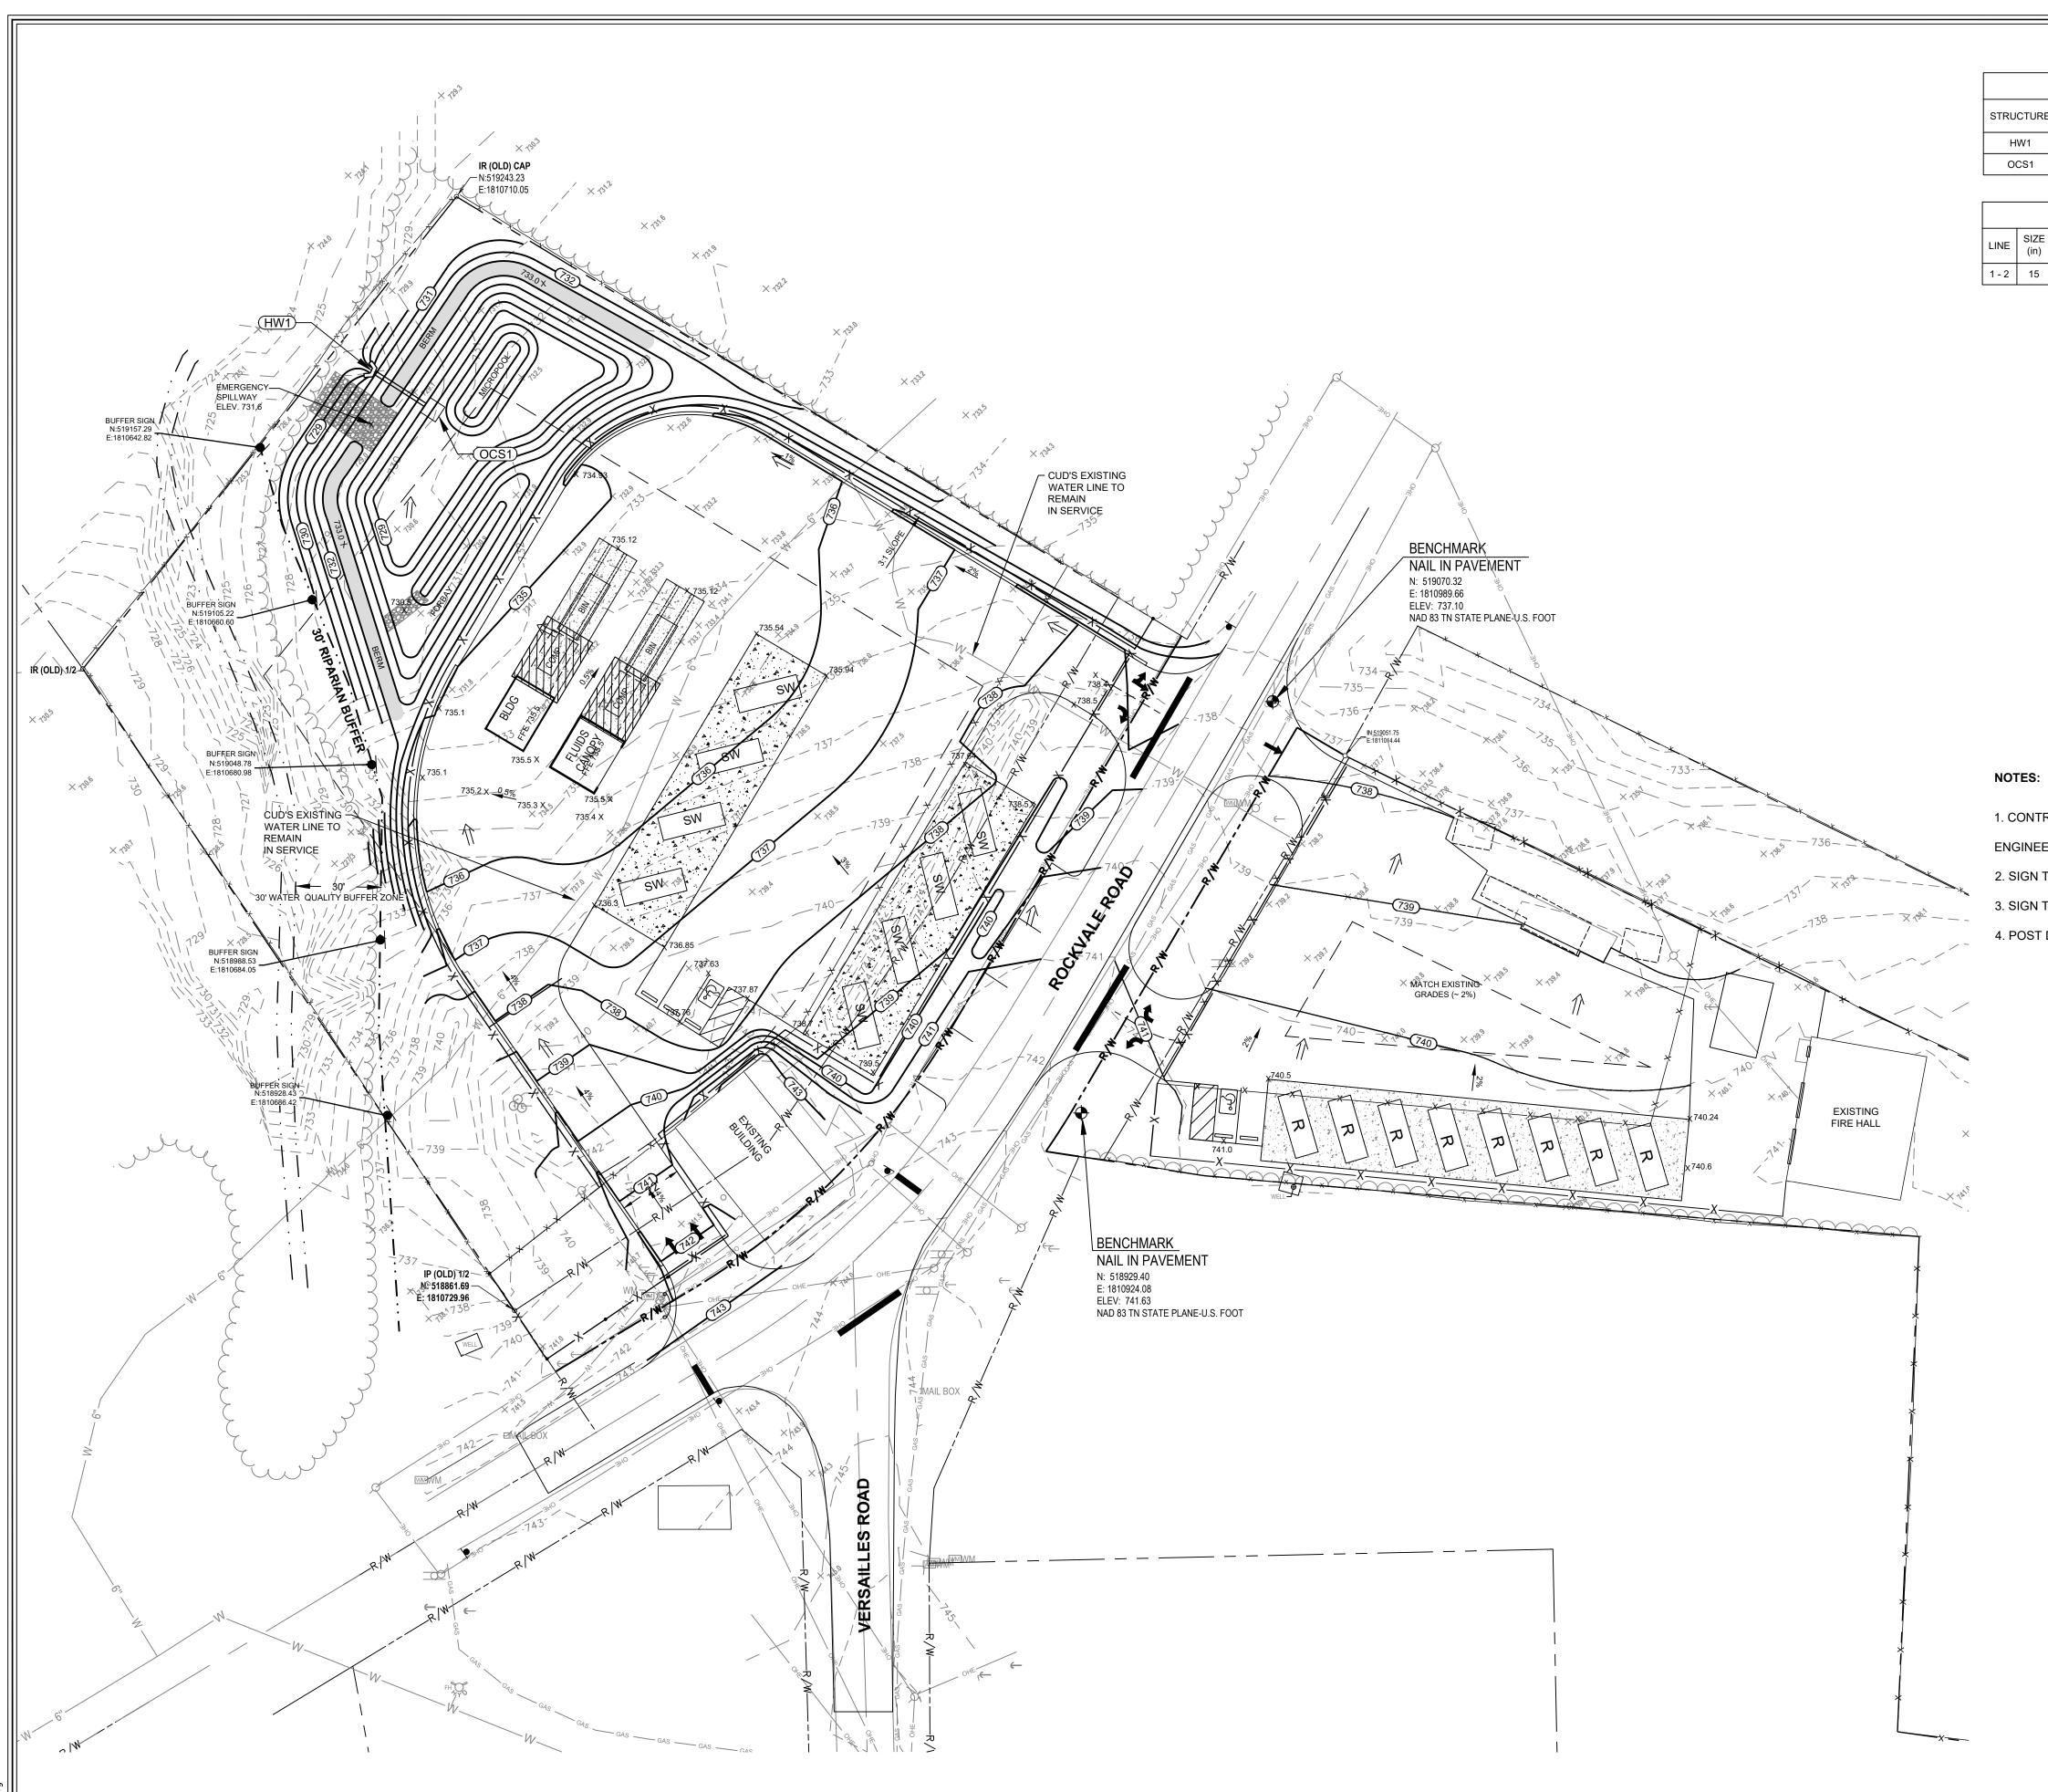

# (c) Run-on and Run-off Control

i. In order to prevent operational hazard all run-on surface water shall be diverted around the facility.

The facility will be graded to direct surface water run-on away from operational areas of the site. Storm water run-on control structures have been designed to accommodate a 10-year, 24-hour storm water event in accordance with the Rutherford County Stormwater Management Ordinance.

ii. In order to prevent ponding of surface water, the surface of the facility shall be graded to assure proper runoff control. All runoff shall be diverted to an area that can be controlled with reference to release from the property. The release shall be properly graded and stabilized to prevent erosion or other damage to adjoining properties. Release of solids in the runoff must be controlled.

The operational surfaces of the facility will be paved and graded to direct storm water runoff into a downgradient stormwater detention area. Riprap outlet protection at the discharge of the detention basin will prevent erosion prior to offsite discharge. Storm water runoff control structures have been designed to reduce runoff from the facility to below pre-development levels for the 100-year, 24-hour storm event. Good housekeeping practices and a forebay berm within the detention pond will prevent the release of solids in storm water runoff from the facility.