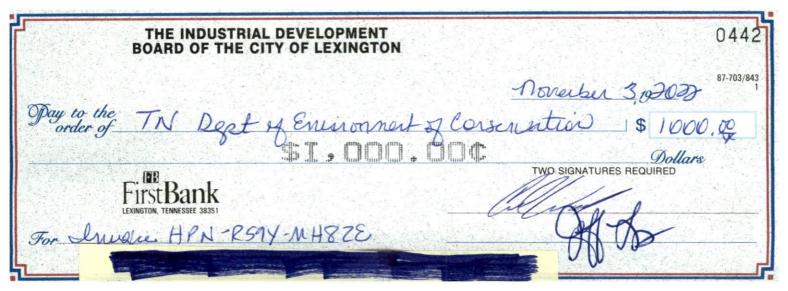

| Date Check Rece                                                                                         | ived 10-NOV-2                         | 22  | Division | DWR - WPC                              |  |
|---------------------------------------------------------------------------------------------------------|---------------------------------------|-----|----------|----------------------------------------|--|
|                                                                                                         |                                       |     | op men   | + Board City of                        |  |
| Company Name_ Industrial Development Board City of<br>Company or Customer's ID Number_ HPN-R594 - MH82E |                                       |     |          |                                        |  |
| Check Number                                                                                            | 0442                                  |     |          | 1000                                   |  |
| Type of Fee                                                                                             | RAGP                                  | CGP | applica  |                                        |  |
| Received By                                                                                             | EYR<br>*Signature of Division Employe |     |          | ed To Rob Costello<br>*Fee Coordinator |  |
|                                                                                                         |                                       |     |          |                                        |  |

## MyTDEC Forms Payment Voucher

| Submission/Voucher Date: | 11/2/2022 11:56:14 AM                                             |
|--------------------------|-------------------------------------------------------------------|
| Submission:              | HPN-R59Y-MH8ZE                                                    |
| Submitted By:            | Cole Turner                                                       |
| Organization:            | Division of Water Resources                                       |
| Site Name:               | 2022 Round 1 TNECD Site Development Grant - Timberlake Industrial |
| Park Site 3              |                                                                   |
| Form:                    | NPDES Notice of Intent - Construction General Permit (CGP)        |
| Amount Due:              | \$1,000.00                                                        |
|                          |                                                                   |

## **MyTDEC Forms Payment Voucher**

| Submission #:    | HPN-R59Y-MH8ZE                                                 | Total Due: \$1,000.00 |
|------------------|----------------------------------------------------------------|-----------------------|
| Submitted By:    | Cole Turner                                                    |                       |
| Submission Date: |                                                                |                       |
| Organization:    | Division of Water Resources                                    |                       |
| Site Name:       | 2022 Round 1 TNECD Site Development Grant - Timberlake Industr | ial Park Site 3       |
| Form:            | NPDES Notice of Intent - Construction General Permit (CGP)     |                       |