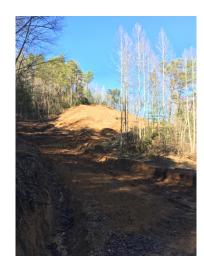

Inspection Date:

February 17, 2022

Inspection Notes:

The Rocky Flats Rd side of the site looked fairly well maintained and work was continuing along the top and eastern side of the property. The eastern side of the property had a good sized fill area outside the permit limits of disturbance and has modified over 400 feet of the stream channel where the construction met the original driveway.

## Comments:

- B. Cut and fill slopes are still unstable and need stabilized
- D. Silt fence and and fill slope is in the stream buffer off site.
- F. A buffer violation has occurred in filling the intersection of the existing driveway and the construction site where over 400 feet of the stream channel has been modified.