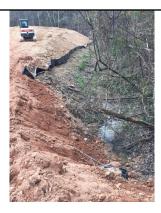

Inspection Date:

February 17, 2022

Inspection Notes:

The Rocky Flats Rd side of the site looked fairly well maintained and work was continuing along the top and eastern side of the property. The eastern side of the property had a good sized fill area outside the permit limits of disturbance and has modified over 400 feet of the stream channel where the construction met the original driveway.

## Comments:

- B. Cut and fill slopes are still unstable and need stabilized
- D. Silt fence and and fill slope is in the stream buffer off site.
- F. A buffer violation has occurred in filling the intersection of the existing driveway and the construction site where over 400 feet of the stream channel has been modified.