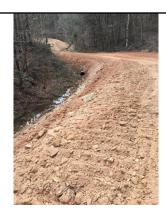

Inspection Date:

February 17, 2022

Inspection Notes:

The Rocky Flats Rd side of the site looked fairly well maintained and work was continuing along the top and eastern side of the property. The eastern side of the property had a good sized fill area outside the permit limits of disturbance and has modified over 400 feet of the stream channel where the construction met the original driveway.

## Comments:

- B. Cut and fill slopes are still unstable and need stabilized
- D. Silt fence and and fill slope is in the stream buffer off site.
- F. A buffer violation has occurred in filling the intersection of the existing driveway and the construction site where over 400 feet of the stream channel has been modified.