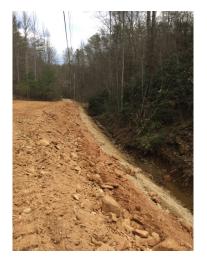

Inspection Date:

February 17, 2022

Inspection Notes:

The Rocky Flats Rd side of the site looked fairly well maintained and work was continuing along the top and eastern side of the property. The eastern side of the property had a good sized fill area outside the permit limits of disturbance and has modified over 400 feet of the stream channel where the construction met the original driveway.

## Comments:

- B. Cut and fill slopes are still unstable and need stabilized
- D. Silt fence and and fill slope is in the stream buffer off site.
- F. A buffer violation has occurred in filling the intersection of the existing driveway and the construction site where over 400 feet of the stream channel has been modified.