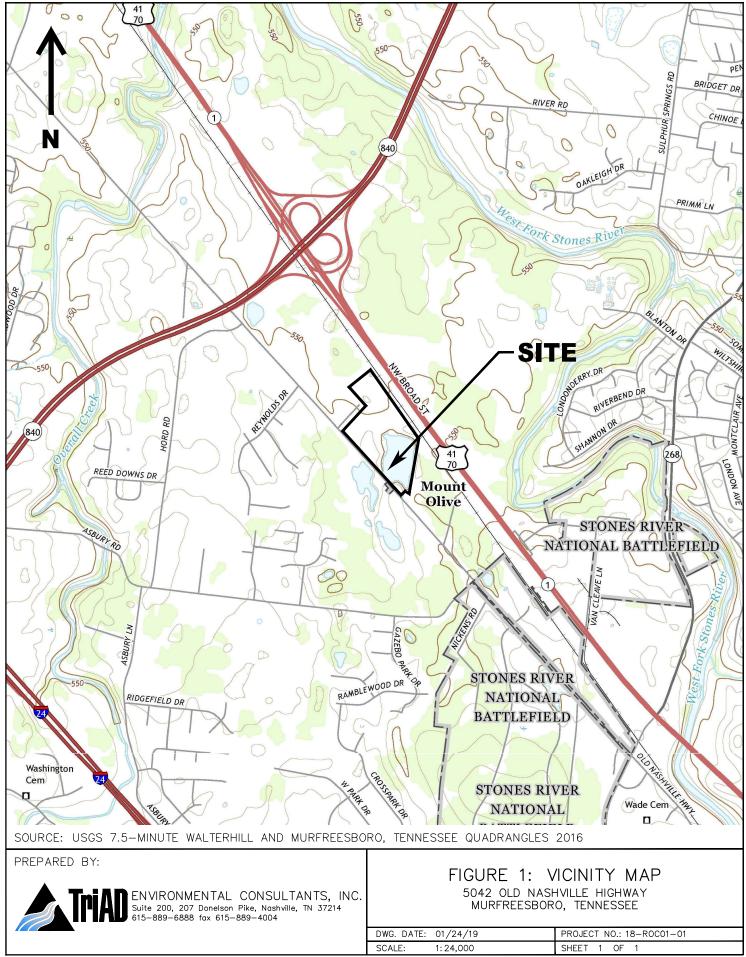

#### Rockwood Recycling - Murfreesboro Transfer Station

In accordance with Rule 0400-11-01-.02(2)(a)5, TriAD Environmental Consultants, Inc., (TriAD) has prepared this narrative description on behalf of Rockwood Recycling, LLC., to address the Permit-By-Rule requirements for the proposed Rockwood Recycling – Murfreesboro transfer station to be located at 5042 Old Nashville Highway in Murfreesboro, Rutherford County, Tennessee. The transfer station will be co-located with Vulcan Materials on an approximate 53-acre property within a former rock quarry in the southeast portion of the property. The transfer station will receive and consolidate non-hazardous solid waste from approved third-party and/or contracted waste collection and hauling trucks. As designed, third-party and/or contracted waste haulers will enter the facility through a gated, private entrance. Trucks will then be weighed at the scale house prior to unloading onto the concrete floor inside the transfer station building. Upon unloading, waste will be loaded and compacted in tractor-trailers for offsite transfer to a permitted, Class I landfill or other permitted waste disposal facility (e.g., energy recovery, etc.). Drawings depicting the proposed transfer station layout are provided in Attachment B.