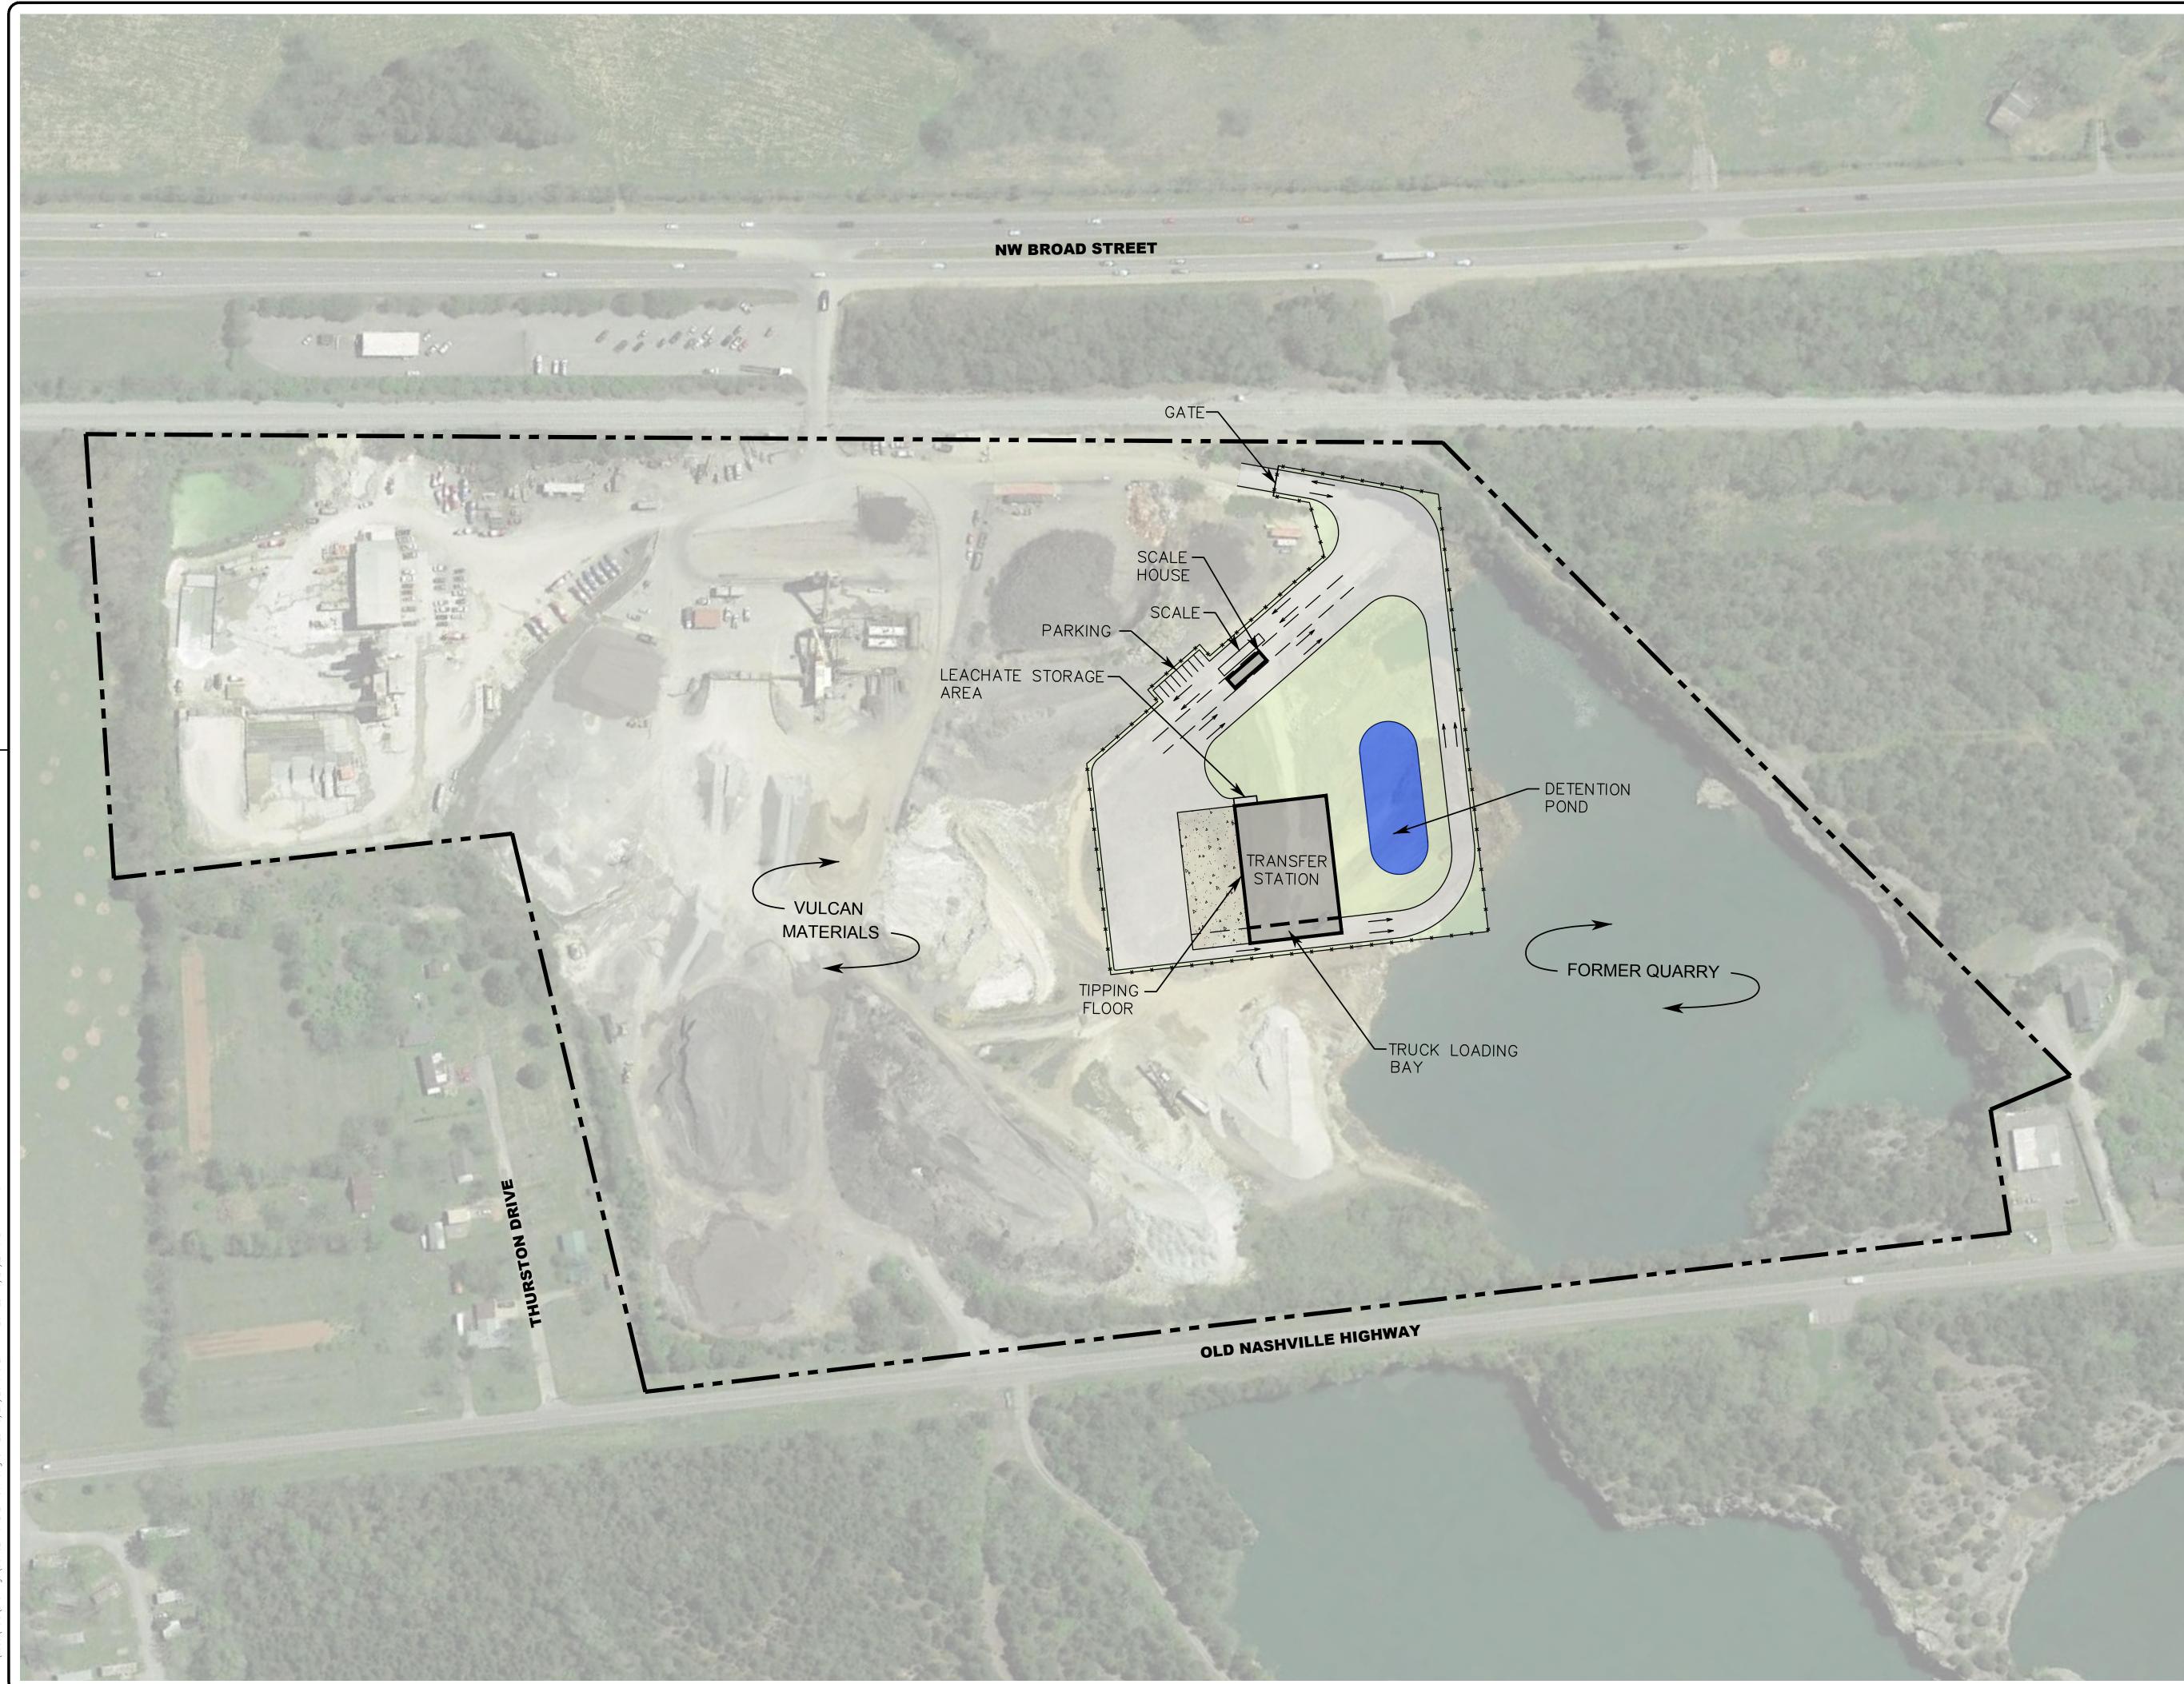

#### Rockwood Recycling - Murfreesboro Transfer Station

In accordance with Rule 0400-11-01-.02(2)(a)5, TriAD Environmental Consultants, Inc., (TriAD) has prepared this narrative description on behalf of Rockwood Recycling, LLC., to address the Permit-By-Rule requirements for the proposed Rockwood Recycling – Murfreesboro transfer station to be located at 5042 Old Nashville Highway in Murfreesboro, Rutherford County, Tennessee. The transfer station will be co-located with Vulcan Materials on an approximate 53-acre property within a former rock quarry in the southeast portion of the property. The transfer station will receive and consolidate non-hazardous solid waste from approved third-party and/or contracted waste collection and hauling trucks. As designed, third-party and/or contracted waste haulers will enter the facility through a gated, private entrance. Trucks will then be weighed at the scale house prior to unloading onto the concrete floor inside the transfer station building. Upon unloading, waste will be loaded and compacted in tractor-trailers for offsite transfer to a permitted, Class I landfill or other permitted waste disposal facility (e.g., energy recovery, etc.). Drawings depicting the proposed transfer station layout are provided in Attachment B.

The facility will be operated in accordance with applicable state regulations to minimize the potential for a release of solid wastes or solid waste constituents. Waste will be unloaded directly into the enclosed building to prevent contact with storm water. Windblown material will be collected on a daily basis. Leachate will be collected within the transfer building via a series of floor and trench drains and be pumped to an onsite leachate collection tank(s). Alternatively, upon approval from the local sanitary sewer service provider and construction of the necessary infrastructure, leachate may be pumped directly to the sanitary sewer. The facility will obtain a NPDES Industrial Stormwater General Permit and operate in accordance with a site-specific Storm Water Pollution Prevention Plan (SWPPP) to minimize potential pollutant impacts to the storm water.

# viii. Except for composting facilities utilizing landscaping and land clearing wastes only, all waste handling (including loading and unloading) at the facility is conducted on paved surfaces;

All waste handling (including loading and unloading) at the facility will be conducted on concrete pavement within the transfer station building.

### ix. There is no storage of solid wastes at the facility except in the containers, bins, lined pits or on paved surfaces, designated for such storage;

There will be no storage of solid wastes at the facility with the exception of waste materials within the transfer station building or loaded waste transport trucks awaiting transport to a permitted, offsite landfill. Waste will not be stored on the tipping floor overnight when the facility is closed. If the facility is operated 24 hours a day, no waste will be stored on the tipping floor for a period of longer than 24 hours.