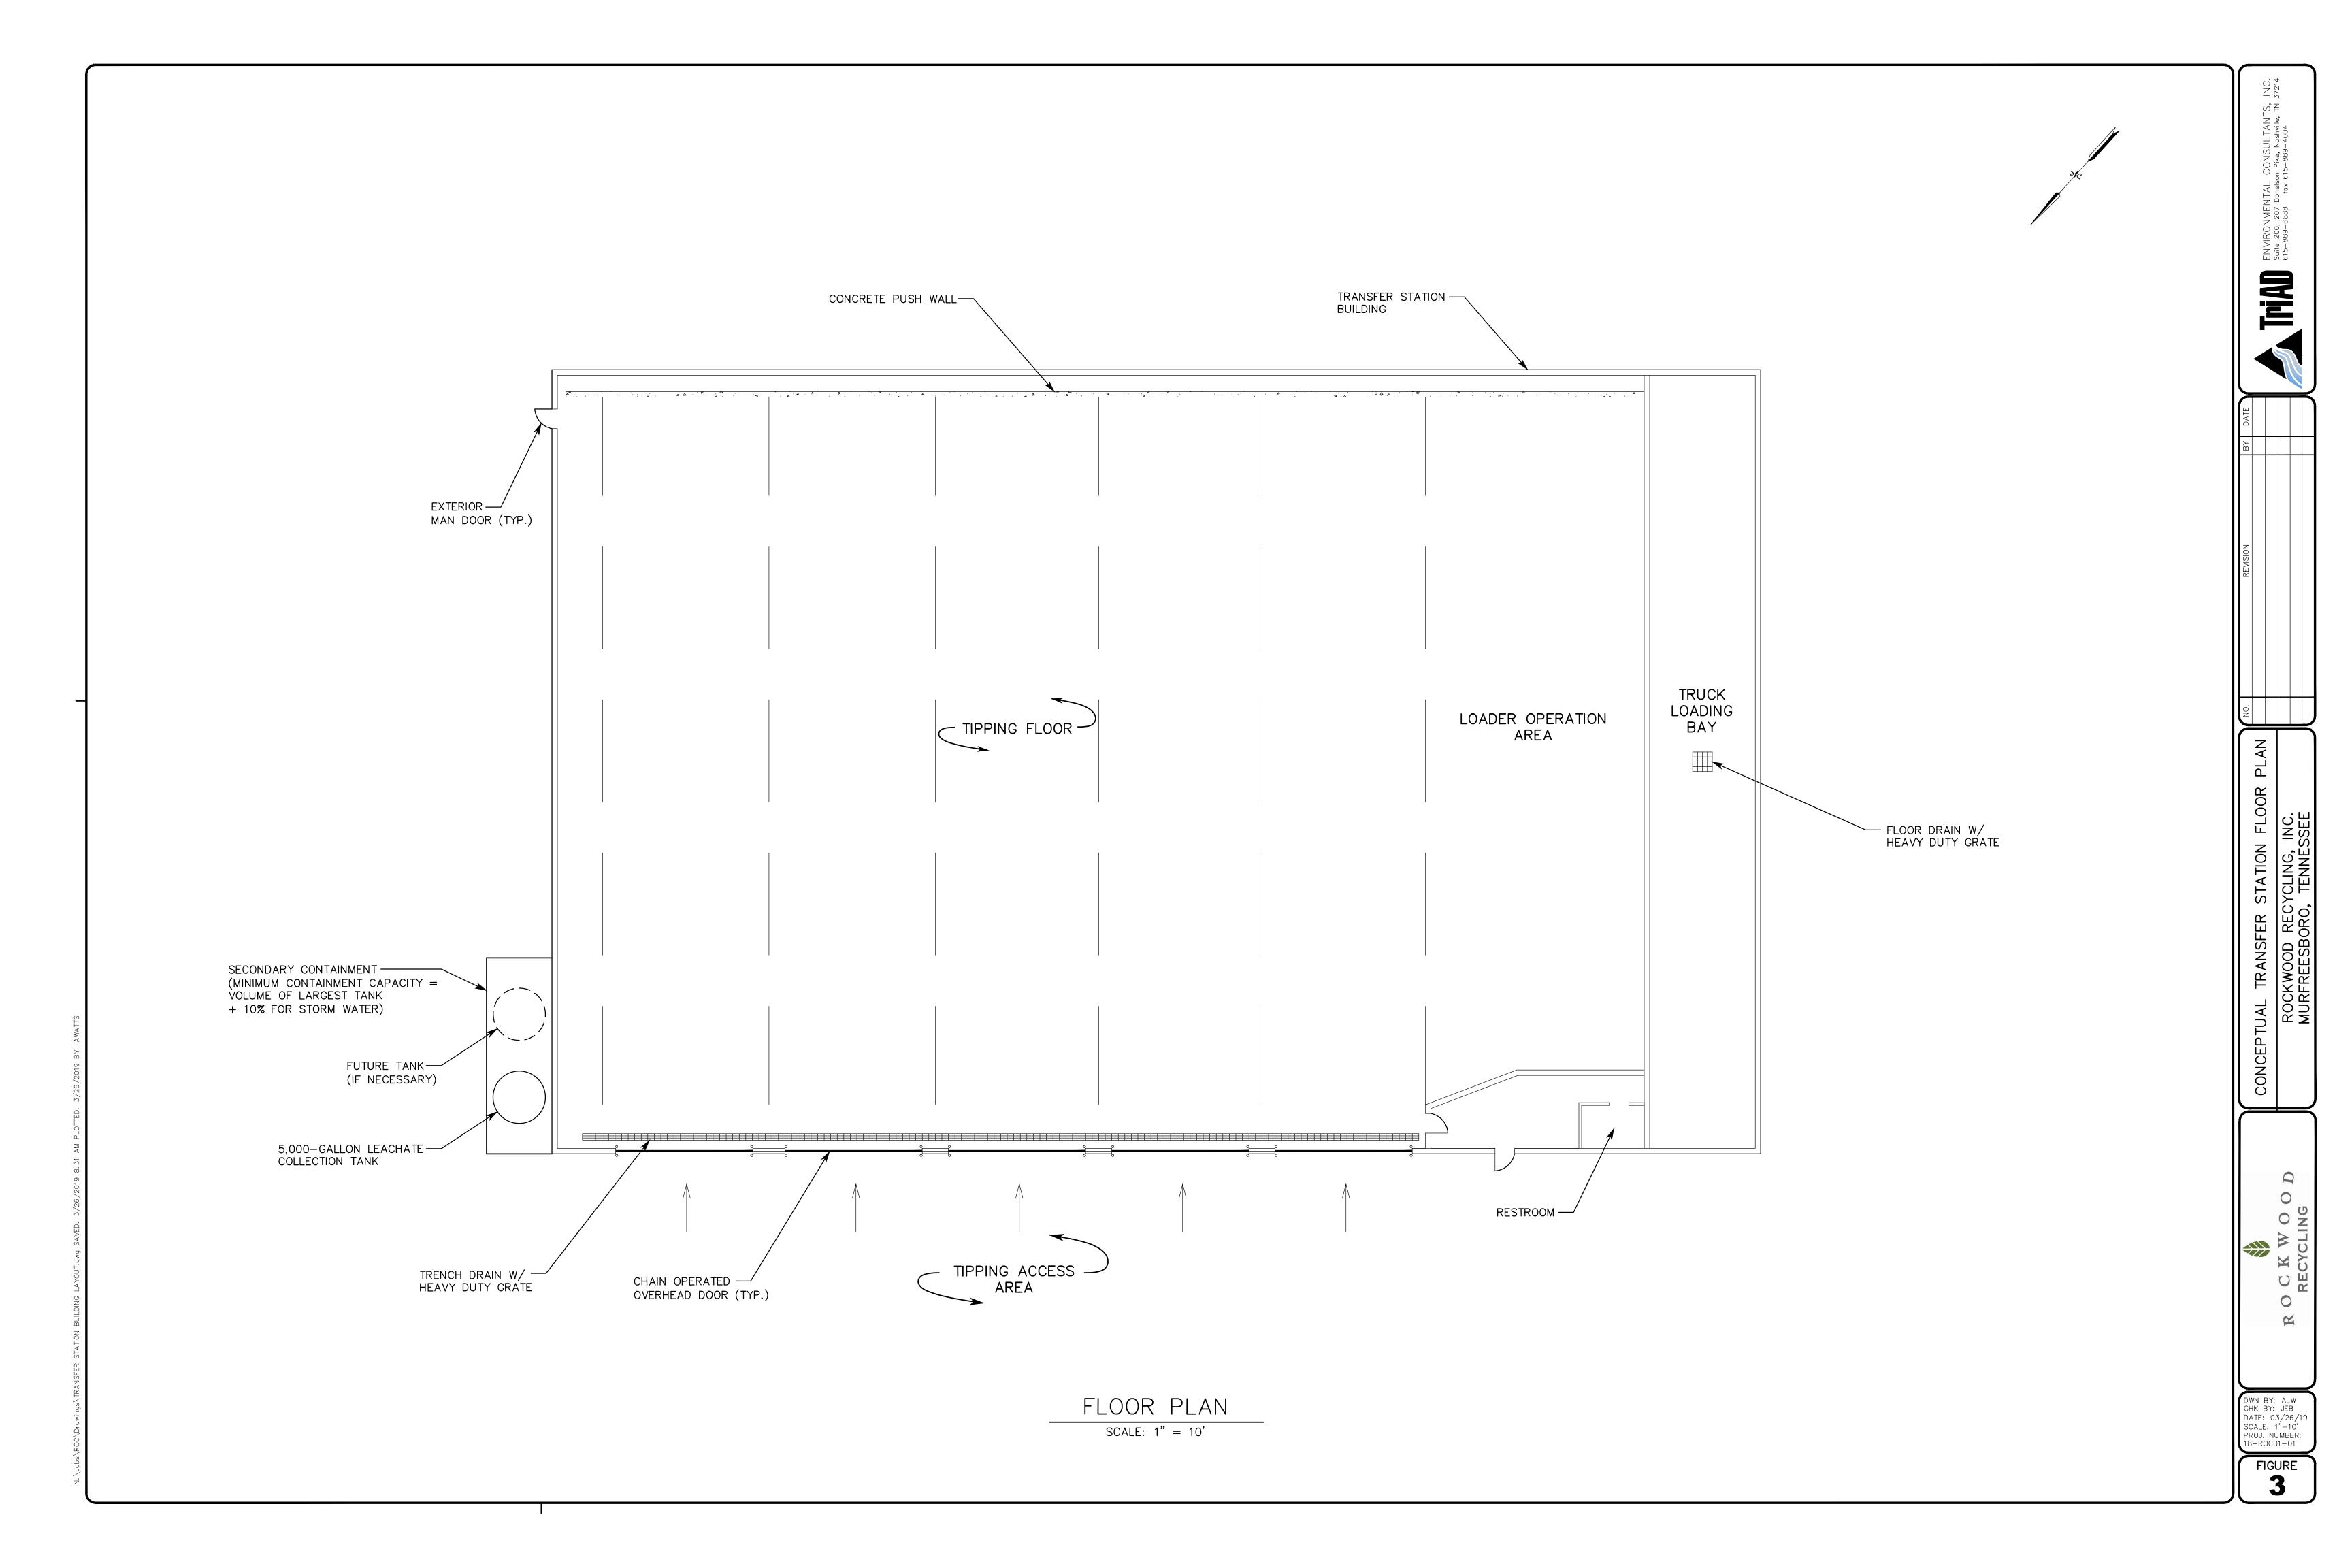

#### Rockwood Recycling - Murfreesboro Transfer Station

In accordance with Rule 0400-11-01-.02(2)(a)5, TriAD Environmental Consultants, Inc., (TriAD) has prepared this narrative description on behalf of Rockwood Recycling, LLC., to address the Permit-By-Rule requirements for the proposed Rockwood Recycling – Murfreesboro transfer station to be located at 5042 Old Nashville Highway in Murfreesboro, Rutherford County, Tennessee. The transfer station will be co-located with Vulcan Materials on an approximate 53-acre property within a former rock quarry in the southeast portion of the property. The transfer station will receive and consolidate non-hazardous solid waste from approved third-party and/or contracted waste collection and hauling trucks. As designed, third-party and/or contracted waste haulers will enter the facility through a gated, private entrance. Trucks will then be weighed at the scale house prior to unloading onto the concrete floor inside the transfer station building. Upon unloading, waste will be loaded and compacted in tractor-trailers for offsite transfer to a permitted, Class I landfill or other permitted waste disposal facility (e.g., energy recovery, etc.). Drawings depicting the proposed transfer station layout are provided in Attachment B.

# viii. Except for composting facilities utilizing landscaping and land clearing wastes only, all waste handling (including loading and unloading) at the facility is conducted on paved surfaces;

All waste handling (including loading and unloading) at the facility will be conducted on concrete pavement within the transfer station building.

### ix. There is no storage of solid wastes at the facility except in the containers, bins, lined pits or on paved surfaces, designated for such storage;

There will be no storage of solid wastes at the facility with the exception of waste materials within the transfer station building or loaded waste transport trucks awaiting transport to a permitted, offsite landfill. Waste will not be stored on the tipping floor overnight when the facility is closed. If the facility is operated 24 hours a day, no waste will be stored on the tipping floor for a period of longer than 24 hours.

#### (II) Other methods approved by the Commissioner

Washdown of facility equipment will be confined to within the transfer station building. A series of floor and trench drains within the building drains will collect all liquids from within the transfer station building and associated waste handling areas. Collected liquids will be pumped to an onsite collection tank(s), equipped with secondary containment, prior to disposal at a permitted offsite wastewater treatment facility.