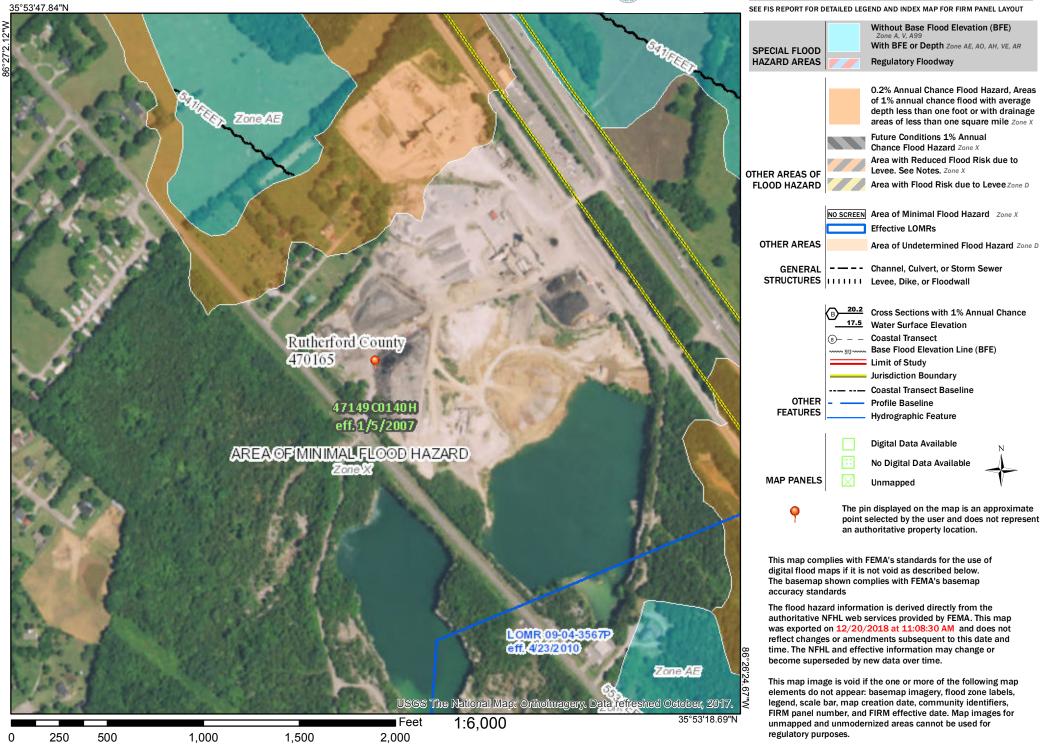

As depicted on the Federal Emergency Management Agency (FEMA), Flood Insurance Rate Maps for Rutherford County, Tennessee (Map No.: 47149C0140H), the proposed facility is not located in a 100-year floodplain. A copy of the FEMA Flood Insurance Rate Map of the site is provided in Attachment C.