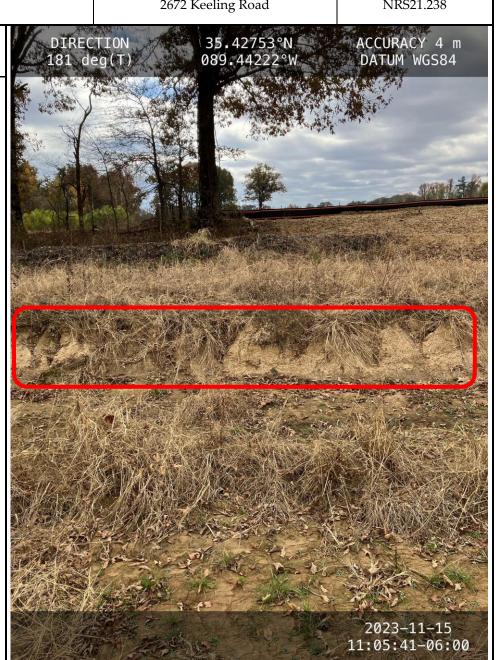

Project:Site Location:Permit No.:Blue Oval City2672 Keeling RoadNRS21.238

Photo No. Date
06 11/15/2023

#### Description

View looking south, at the segment of Stream 2 that was channelized as part of the alterations permitted under NRS21.238. Erosional rills (circled) were observed along both banks of the channelized segment of the stream.