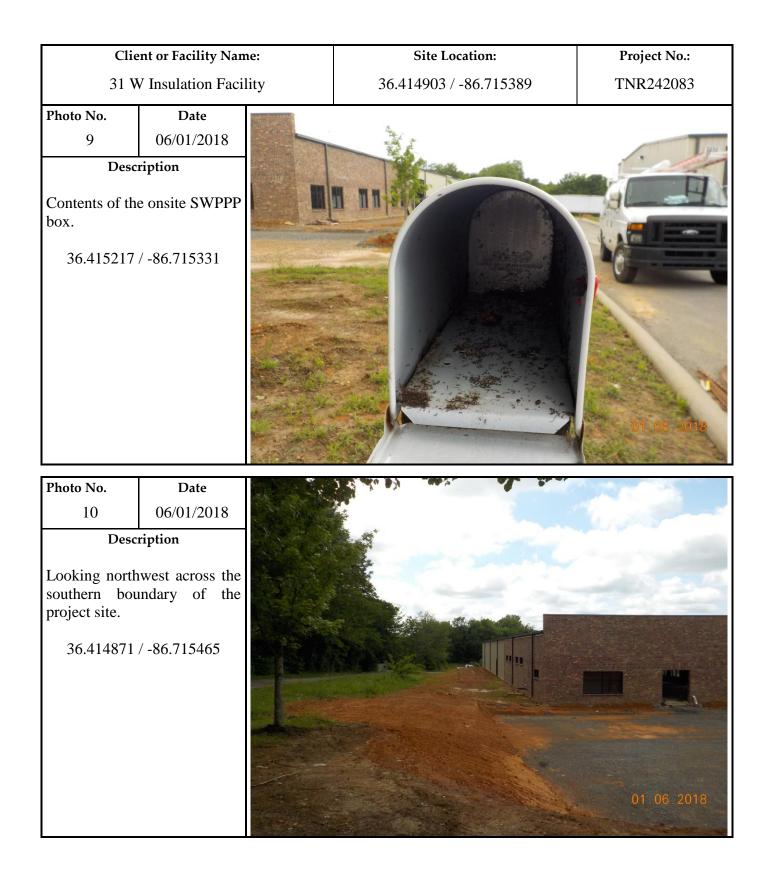

## Photographic Log

| Client or Facility Name:                                                                                                                                   |                            |                        | Site Location: | Project No.: |
|------------------------------------------------------------------------------------------------------------------------------------------------------------|----------------------------|------------------------|----------------|--------------|
| 31 W Insulation Facility                                                                                                                                   |                            | 36.414903 / -86.715389 | TNR242083      |              |
| Photo No.                                                                                                                                                  | Date                       |                        |                | 10000        |
| 5                                                                                                                                                          | 06/01/2018                 |                        |                |              |
| Description                                                                                                                                                |                            |                        |                |              |
| northwestern<br>site.                                                                                                                                      | th from the portion of the |                        |                | 01.06.2018   |
| Photo No.                                                                                                                                                  | Date                       |                        |                |              |
| 6 06/01/2018<br>Description                                                                                                                                |                            |                        |                | Harden       |
| Looking north into property<br>sediment basin on the<br>northwest corner of the<br>property. Evidence of<br>material into basin.<br>36.415965 / -86.716327 |                            |                        |                |              |