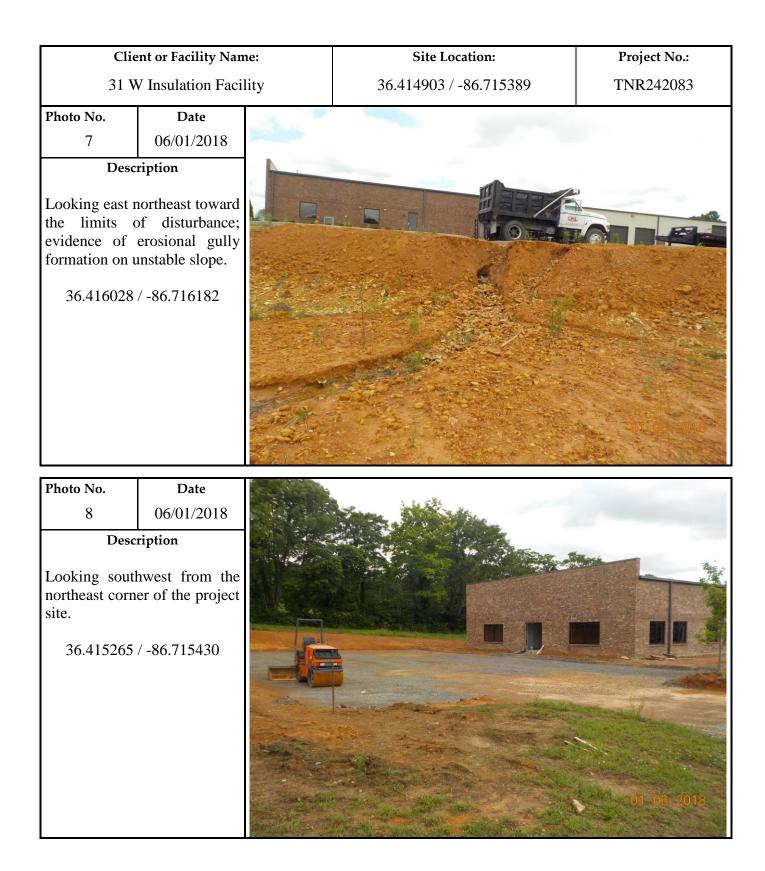

## Photographic Log

| Client or Facility Name:                                                                                                                                   |                            |                        | Site Location: | Project No.: |
|------------------------------------------------------------------------------------------------------------------------------------------------------------|----------------------------|------------------------|----------------|--------------|
| 31 W Insulation Facility                                                                                                                                   |                            | 36.414903 / -86.715389 | TNR242083      |              |
| Photo No.                                                                                                                                                  | Date                       |                        |                | 10000        |
| 5                                                                                                                                                          | 06/01/2018                 |                        |                |              |
| Description                                                                                                                                                |                            |                        |                |              |
| northwestern<br>site.                                                                                                                                      | th from the portion of the |                        |                | 01.06.2018   |
| Photo No.                                                                                                                                                  | Date                       |                        |                |              |
| 6 06/01/2018<br>Description                                                                                                                                |                            |                        |                | Harden       |
| Looking north into property<br>sediment basin on the<br>northwest corner of the<br>property. Evidence of<br>material into basin.<br>36.415965 / -86.716327 |                            |                        |                |              |