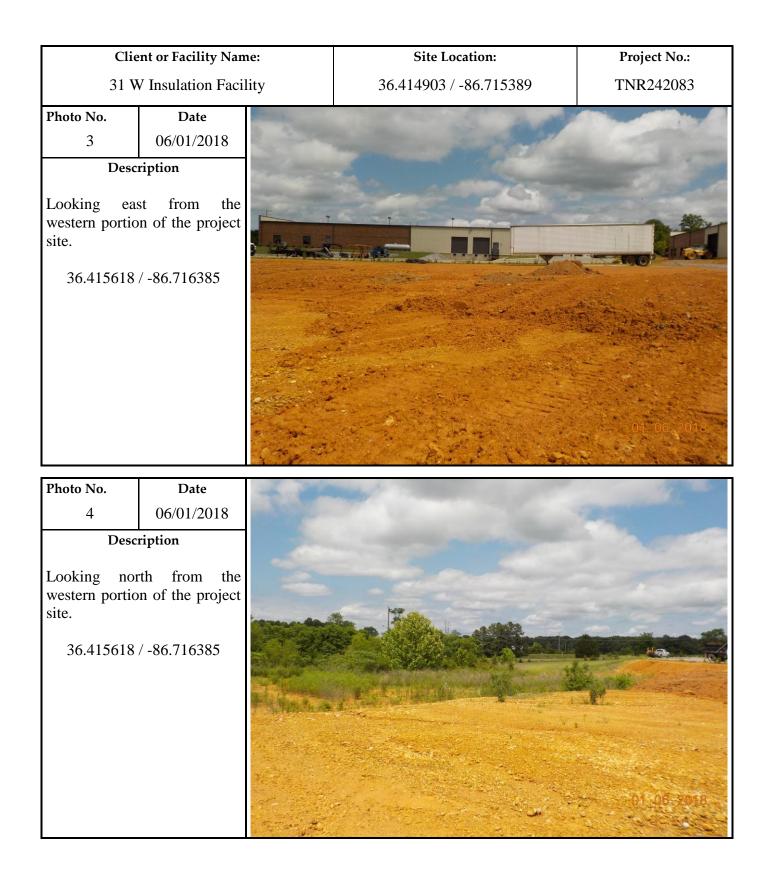

## Photographic Log

| Client or Facility Name:                                                                                                                                   |                            |                        | Site Location: | Project No.: |
|------------------------------------------------------------------------------------------------------------------------------------------------------------|----------------------------|------------------------|----------------|--------------|
| 31 W Insulation Facility                                                                                                                                   |                            | 36.414903 / -86.715389 | TNR242083      |              |
| Photo No.                                                                                                                                                  | Date                       |                        |                | 10000        |
| 5                                                                                                                                                          | 06/01/2018                 |                        |                |              |
| Description                                                                                                                                                |                            |                        |                |              |
| northwestern<br>site.                                                                                                                                      | th from the portion of the |                        |                | 01.06.2018   |
| Photo No.                                                                                                                                                  | Date                       |                        |                |              |
| 6 06/01/2018<br>Description                                                                                                                                |                            |                        |                | Harden       |
| Looking north into property<br>sediment basin on the<br>northwest corner of the<br>property. Evidence of<br>material into basin.<br>36.415965 / -86.716327 |                            |                        |                |              |