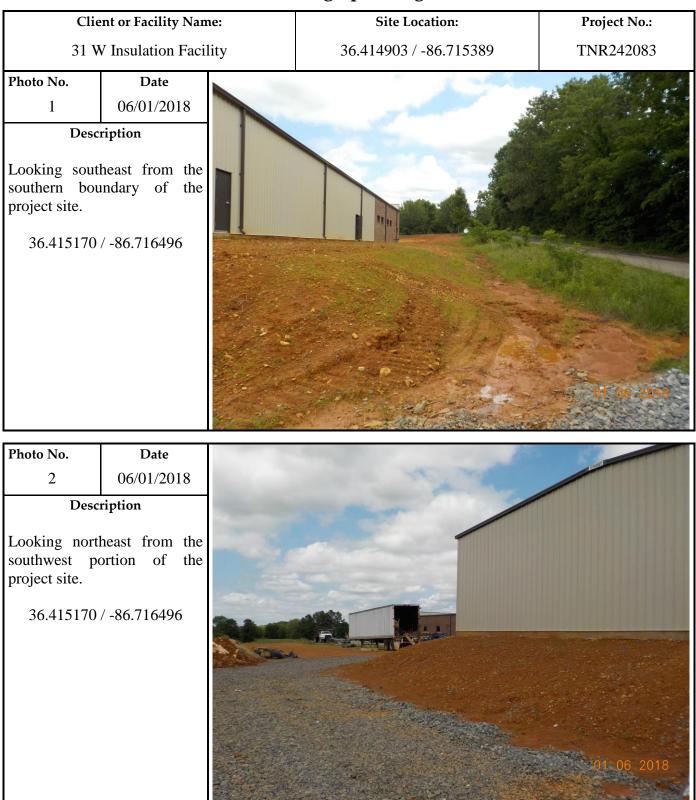

## Photographic Log

| Client or Facility Name:                                                                                                                                   |                            |                        | Site Location: | Project No.: |
|------------------------------------------------------------------------------------------------------------------------------------------------------------|----------------------------|------------------------|----------------|--------------|
| 31 W Insulation Facility                                                                                                                                   |                            | 36.414903 / -86.715389 | TNR242083      |              |
| Photo No.                                                                                                                                                  | Date                       |                        |                | 10000        |
| 5                                                                                                                                                          | 06/01/2018                 |                        |                |              |
| Description                                                                                                                                                |                            |                        |                |              |
| northwestern<br>site.                                                                                                                                      | th from the portion of the |                        |                | 01.06.2018   |
| Photo No.                                                                                                                                                  | Date                       |                        |                |              |
| 6 06/01/2018<br>Description                                                                                                                                |                            |                        |                | Harden       |
| Looking north into property<br>sediment basin on the<br>northwest corner of the<br>property. Evidence of<br>material into basin.<br>36.415965 / -86.716327 |                            |                        |                |              |