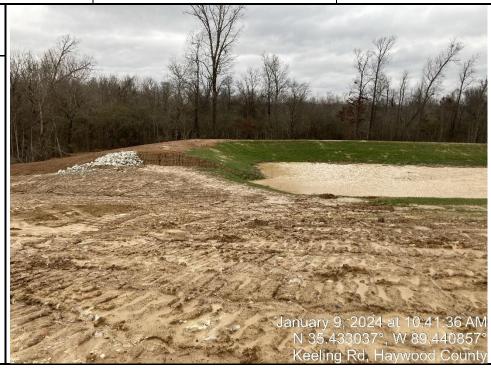

#### Little Muddy at Keeling Road (Photo 2)

Water in Little Muddy very sediment-laden. Drainage area contributing to SW5B is construction
activity east of Fredonia Road, including MAG area. Drainage area contributing to Little Muddy Creek,
includes area associated with SW6, SW11, SW7 and SW12.

| Project:                                                                                        |                                                                                                                         | Site Location:                             | Permit No.:                                             |                       |
|-------------------------------------------------------------------------------------------------|-------------------------------------------------------------------------------------------------------------------------|--------------------------------------------|---------------------------------------------------------|-----------------------|
| Memphis Regional Megasite-Blue Oval City                                                        |                                                                                                                         | S. of Keeling Road, W. of Hwy 222 TN008236 |                                                         |                       |
| Photo No.                                                                                       | Date                                                                                                                    |                                            | DIRECTION 35.43998°N ACCL<br>185 deg(T) 089,43630°W DAT | RACY 8 m              |
| 2                                                                                               | 1-9-24                                                                                                                  |                                            | 183 deg                                                 | 011 WG384             |
| Creek. Water was laden. Drainage contributing to construction act Fredonia Road, area. Drainage | nd Little Muddy vas sediment- e area SW5B is tivity east of including MAG area contributing v Creek, includes with SW6, |                                            |                                                         | 4-01-09<br>: 36-06:00 |