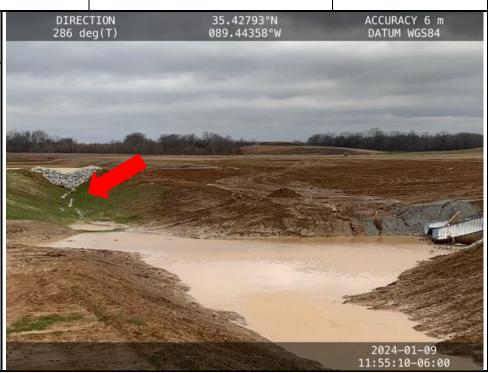

#### SW5B (Photo 1))

 Discharge very sediment-laden. Drainage area contributing to SW5B is construction activity east of Fredonia Road, including MAG area.