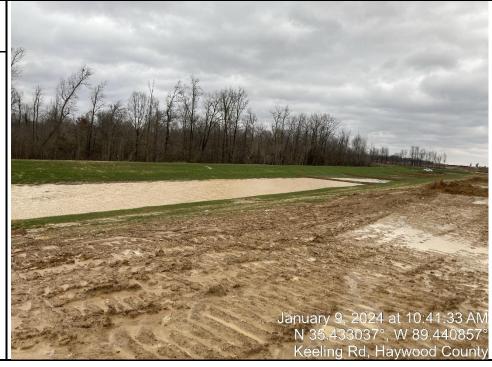

#### SW5B (Photo 1))

 Discharge very sediment-laden. Drainage area contributing to SW5B is construction activity east of Fredonia Road, including MAG area.

|                                                      | Project:                          |                                             | Site Location:                                          | Permit No.:          |
|------------------------------------------------------|-----------------------------------|---------------------------------------------|---------------------------------------------------------|----------------------|
| Memphis Regional Megasite-Blue Oval City             |                                   | S. of Keeling Road, W. of Hwy 222 TN0082368 |                                                         |                      |
| Photo No.  1  Description Outfall SW5B-S             | Date 1-9-24 sediment-laden        |                                             | DIRECTION 35.44000°N ACCU<br>219 deg(T) 089.43581°W DAT | RACY 9 m<br>IM WGS84 |
| water observed<br>contributing to<br>construction ac | . Drainage area<br><b>SW5B</b> is |                                             |                                                         | 4-01-09<br>:24-06:00 |