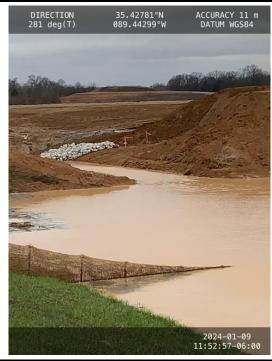

**MAG Area** Discussed creating cells within the basins to move water around until it can be treated and released. Slow release better.

- ❖ **S03MAG**-not at grade, no internal components, no discharge pipe, still need to cut 5-6ft. Currently draining/discharging towards western end towards Fredonia Rd. Area surrounding basin was not stabilized. *Recommended during site discussion earthen berm be installed at downgradient end and to use cells within basin to help provide treatment (use pumps to move water around).* (Photos 3 and 4)
- ❖ **S05MAG**-no internal components, but holding water, no discharge pipe installed. Area surrounding basin was not stabilized. (Photo 5)
- ❖ **S02MAG**-no internal components, but holding water, no discharge pipe installed. Area surrounding basin was not stabilized. (Photo 6)

|                                    | Project:                                 |  | Site                                                                                                                                                                                                                                                                                                                                                                                                                                                                                                                                                                                                                                                                                                                                                                                                                                                                                                                                                                                                                                                                                                                                                                                                                                                                                                                                                                                                                                                                                                                                                                                                                                                                                                                                                                                                                                                                                                                                                                                                                                                                                                                           | Location:                 |            | Permit No.:         |
|------------------------------------|------------------------------------------|--|--------------------------------------------------------------------------------------------------------------------------------------------------------------------------------------------------------------------------------------------------------------------------------------------------------------------------------------------------------------------------------------------------------------------------------------------------------------------------------------------------------------------------------------------------------------------------------------------------------------------------------------------------------------------------------------------------------------------------------------------------------------------------------------------------------------------------------------------------------------------------------------------------------------------------------------------------------------------------------------------------------------------------------------------------------------------------------------------------------------------------------------------------------------------------------------------------------------------------------------------------------------------------------------------------------------------------------------------------------------------------------------------------------------------------------------------------------------------------------------------------------------------------------------------------------------------------------------------------------------------------------------------------------------------------------------------------------------------------------------------------------------------------------------------------------------------------------------------------------------------------------------------------------------------------------------------------------------------------------------------------------------------------------------------------------------------------------------------------------------------------------|---------------------------|------------|---------------------|
| Memphis Reg                        | Memphis Regional Megasite-Blue Oval City |  | S. of Keeling Road, W. of Hwy 222 TN0082                                                                                                                                                                                                                                                                                                                                                                                                                                                                                                                                                                                                                                                                                                                                                                                                                                                                                                                                                                                                                                                                                                                                                                                                                                                                                                                                                                                                                                                                                                                                                                                                                                                                                                                                                                                                                                                                                                                                                                                                                                                                                       |                           | TN0082368  |                     |
| Photo No.                          | Date                                     |  | DIRECTION<br>64 deg(T)                                                                                                                                                                                                                                                                                                                                                                                                                                                                                                                                                                                                                                                                                                                                                                                                                                                                                                                                                                                                                                                                                                                                                                                                                                                                                                                                                                                                                                                                                                                                                                                                                                                                                                                                                                                                                                                                                                                                                                                                                                                                                                         | 35.43701°N<br>089.43300°W |            | ACY 8 m<br>1 WGS84  |
| 3                                  | 1-9-24                                   |  |                                                                                                                                                                                                                                                                                                                                                                                                                                                                                                                                                                                                                                                                                                                                                                                                                                                                                                                                                                                                                                                                                                                                                                                                                                                                                                                                                                                                                                                                                                                                                                                                                                                                                                                                                                                                                                                                                                                                                                                                                                                                                                                                | MA SE                     |            | and the same        |
| Description                        |                                          |  |                                                                                                                                                                                                                                                                                                                                                                                                                                                                                                                                                                                                                                                                                                                                                                                                                                                                                                                                                                                                                                                                                                                                                                                                                                                                                                                                                                                                                                                                                                                                                                                                                                                                                                                                                                                                                                                                                                                                                                                                                                                                                                                                |                           |            | 100                 |
| View of eastern                    | portion of                               |  |                                                                                                                                                                                                                                                                                                                                                                                                                                                                                                                                                                                                                                                                                                                                                                                                                                                                                                                                                                                                                                                                                                                                                                                                                                                                                                                                                                                                                                                                                                                                                                                                                                                                                                                                                                                                                                                                                                                                                                                                                                                                                                                                |                           |            | Action 1            |
| S03MAG. Sedi                       | ment basin was                           |  |                                                                                                                                                                                                                                                                                                                                                                                                                                                                                                                                                                                                                                                                                                                                                                                                                                                                                                                                                                                                                                                                                                                                                                                                                                                                                                                                                                                                                                                                                                                                                                                                                                                                                                                                                                                                                                                                                                                                                                                                                                                                                                                                |                           |            |                     |
| not at grade, no                   | internal                                 |  |                                                                                                                                                                                                                                                                                                                                                                                                                                                                                                                                                                                                                                                                                                                                                                                                                                                                                                                                                                                                                                                                                                                                                                                                                                                                                                                                                                                                                                                                                                                                                                                                                                                                                                                                                                                                                                                                                                                                                                                                                                                                                                                                |                           |            | The second second   |
| components, no                     | components, no discharge pipe,           |  |                                                                                                                                                                                                                                                                                                                                                                                                                                                                                                                                                                                                                                                                                                                                                                                                                                                                                                                                                                                                                                                                                                                                                                                                                                                                                                                                                                                                                                                                                                                                                                                                                                                                                                                                                                                                                                                                                                                                                                                                                                                                                                                                |                           |            |                     |
| still need to cut                  | 5-6ft. Currently                         |  | - 000                                                                                                                                                                                                                                                                                                                                                                                                                                                                                                                                                                                                                                                                                                                                                                                                                                                                                                                                                                                                                                                                                                                                                                                                                                                                                                                                                                                                                                                                                                                                                                                                                                                                                                                                                                                                                                                                                                                                                                                                                                                                                                                          |                           |            | Auto Ballind Street |
| draining/discha                    | 0 0                                      |  | AND THE REAL PROPERTY OF THE PARTY OF THE PA |                           | 0 -1 -1 -1 |                     |
| western end to                     | wards Fredonia                           |  |                                                                                                                                                                                                                                                                                                                                                                                                                                                                                                                                                                                                                                                                                                                                                                                                                                                                                                                                                                                                                                                                                                                                                                                                                                                                                                                                                                                                                                                                                                                                                                                                                                                                                                                                                                                                                                                                                                                                                                                                                                                                                                                                |                           |            |                     |
| Rd (see photo 4                    |                                          |  | 200                                                                                                                                                                                                                                                                                                                                                                                                                                                                                                                                                                                                                                                                                                                                                                                                                                                                                                                                                                                                                                                                                                                                                                                                                                                                                                                                                                                                                                                                                                                                                                                                                                                                                                                                                                                                                                                                                                                                                                                                                                                                                                                            |                           |            |                     |
| Recommended d                      | uring site                               |  | - A - A - A - A - A - A - A - A - A - A                                                                                                                                                                                                                                                                                                                                                                                                                                                                                                                                                                                                                                                                                                                                                                                                                                                                                                                                                                                                                                                                                                                                                                                                                                                                                                                                                                                                                                                                                                                                                                                                                                                                                                                                                                                                                                                                                                                                                                                                                                                                                        |                           |            |                     |
| discussion earthe                  | n berm be installed                      |  |                                                                                                                                                                                                                                                                                                                                                                                                                                                                                                                                                                                                                                                                                                                                                                                                                                                                                                                                                                                                                                                                                                                                                                                                                                                                                                                                                                                                                                                                                                                                                                                                                                                                                                                                                                                                                                                                                                                                                                                                                                                                                                                                |                           |            |                     |
| at downgradient                    | at downgradient end and to use           |  |                                                                                                                                                                                                                                                                                                                                                                                                                                                                                                                                                                                                                                                                                                                                                                                                                                                                                                                                                                                                                                                                                                                                                                                                                                                                                                                                                                                                                                                                                                                                                                                                                                                                                                                                                                                                                                                                                                                                                                                                                                                                                                                                |                           | -          |                     |
| cells within basin to help provide |                                          |  |                                                                                                                                                                                                                                                                                                                                                                                                                                                                                                                                                                                                                                                                                                                                                                                                                                                                                                                                                                                                                                                                                                                                                                                                                                                                                                                                                                                                                                                                                                                                                                                                                                                                                                                                                                                                                                                                                                                                                                                                                                                                                                                                | -                         |            |                     |
| treatment (use pr                  | umps to move                             |  |                                                                                                                                                                                                                                                                                                                                                                                                                                                                                                                                                                                                                                                                                                                                                                                                                                                                                                                                                                                                                                                                                                                                                                                                                                                                                                                                                                                                                                                                                                                                                                                                                                                                                                                                                                                                                                                                                                                                                                                                                                                                                                                                |                           |            | 450                 |
| water around).                     |                                          |  |                                                                                                                                                                                                                                                                                                                                                                                                                                                                                                                                                                                                                                                                                                                                                                                                                                                                                                                                                                                                                                                                                                                                                                                                                                                                                                                                                                                                                                                                                                                                                                                                                                                                                                                                                                                                                                                                                                                                                                                                                                                                                                                                |                           |            |                     |
|                                    |                                          |  |                                                                                                                                                                                                                                                                                                                                                                                                                                                                                                                                                                                                                                                                                                                                                                                                                                                                                                                                                                                                                                                                                                                                                                                                                                                                                                                                                                                                                                                                                                                                                                                                                                                                                                                                                                                                                                                                                                                                                                                                                                                                                                                                |                           |            | -01-09<br>36-06:00  |